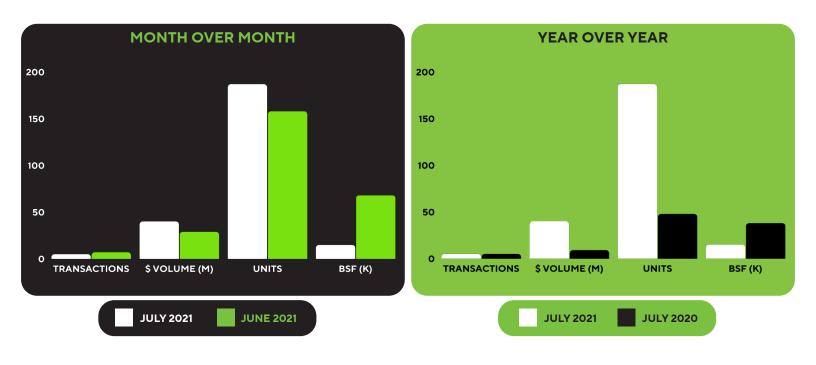

### THE BRONX JULY COMPLETE MARKET METRICS

5
TRANSACTIONS
SOLD

\$40.1M \$VOLUME SOLD

187
UNITS
SOLD

15,338
BSF
SOLD

|             | # OF TRANSACTIONS | DOLLAR VOLUME                        | # OF UNITS               | BSF SOLD               |
|-------------|-------------------|--------------------------------------|--------------------------|------------------------|
| IULY 2021   | 5                 | \$40,147,903                         | 187                      | 15,338                 |
| JUNE 2021   | 7                 | \$28,841,700                         | 158                      | 68,000                 |
| % of CHANGE | ↓ -29% MoM        | †+39% MoM                            | † +18% MoM               | ↓ -77% MoM             |
| AR OVER YE  | ΔD                |                                      |                          |                        |
|             |                   |                                      |                          |                        |
| COMPARED TO |                   |                                      |                          |                        |
|             |                   | DOLLAR VOLUME                        | # OF UNITS               | BSF SOLD               |
|             | O JULY 2020       | <b>DOLLAR VOLUME</b><br>\$40,147,903 | <b># 0F UNITS</b><br>187 | <b>BSF SOLD</b> 15,338 |