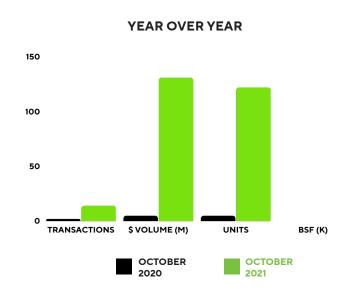

#### YEAR OVER YEAR

COMPARED TO OCTOBER 2020

|              | # OF TRANSACTIONS  | DOLLAR VOLUME | # OF UNITS   | BSF SOLD |
|--------------|--------------------|---------------|--------------|----------|
| OCTOBER 2021 | 14                 | \$131,550,000 | 122          | 0        |
| OCTOBER 2020 | 2                  | \$4,650,000   | 5            | 0        |
| % of CHANGE  | <b>1</b> +600% YoY | †+2,729% YoY  | 1+2,340% YoY | 0% MoM   |