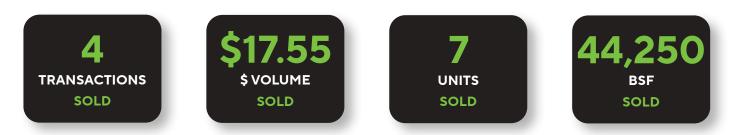

### MONTH OVER MONTH

COMPARED TO JUNE 2021

| % of CHANGE | 👃 -56% MoM        | 👃 -72% MoM    | 👃 -83% MoM | <b>†</b> +25% MoM |
|-------------|-------------------|---------------|------------|-------------------|
| JUNE 2021   | 9                 | \$61,830,000  | 42         | 35,468            |
| JULY 2021   | 4                 | \$17,550,000  | 7          | 44,250            |
|             | # OF TRANSACTIONS | DOLLAR VOLUME | # OF UNITS | BSF SOLD          |

### **YEAR OVER YEAR**

COMPARED TO JULY 2020

|             | # OF TRANSACTIONS | DOLLAR VOLUME     | # OF UNITS | BSF SOLD |
|-------------|-------------------|-------------------|------------|----------|
| JULY 2021   | 4                 | \$17,550,000      | 7          | 44,250   |
| JULY 2020   | 3                 | \$13,850,000      | 89         | -        |
| % of CHANGE | <b>†</b> +33% YoY | <b>†</b> +27% YoY | 👃 -92% ҮоҮ | N/A      |