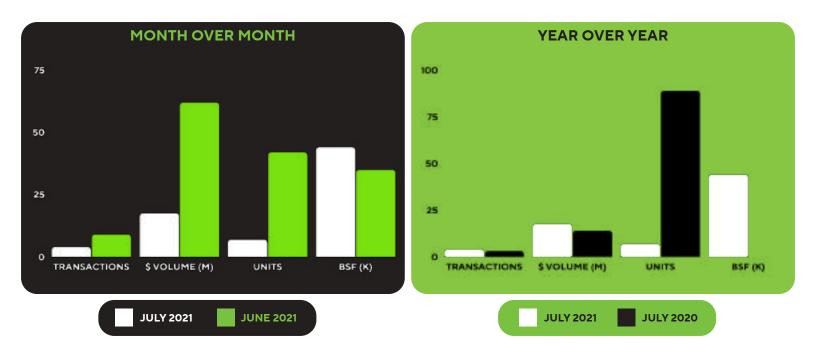

### MONTH OVER MONTH

COMPARED TO JUNE 2021

| % of CHANGE | 👃 -56% MoM        | 👃 -72% MoM    | 👃 -83% MoM | <b>†</b> +25% MoM |
|-------------|-------------------|---------------|------------|-------------------|
| JUNE 2021   | 9                 | \$61,830,000  | 42         | 35,468            |
| JULY 2021   | 4                 | \$17,550,000  | 7          | 44,250            |
|             | # OF TRANSACTIONS | DOLLAR VOLUME | # OF UNITS | BSF SOLD          |

### **YEAR OVER YEAR**

COMPARED TO JULY 2020

|             | # OF TRANSACTIONS | DOLLAR VOLUME     | # OF UNITS | BSF SOLD |
|-------------|-------------------|-------------------|------------|----------|
| JULY 2021   | 4                 | \$17,550,000      | 7          | 44,250   |
| JULY 2020   | 3                 | \$13,850,000      | 89         | -        |
| % of CHANGE | <b>†</b> +33% YoY | <b>†</b> +27% YoY | 👃 -92% ҮоҮ | N/A      |