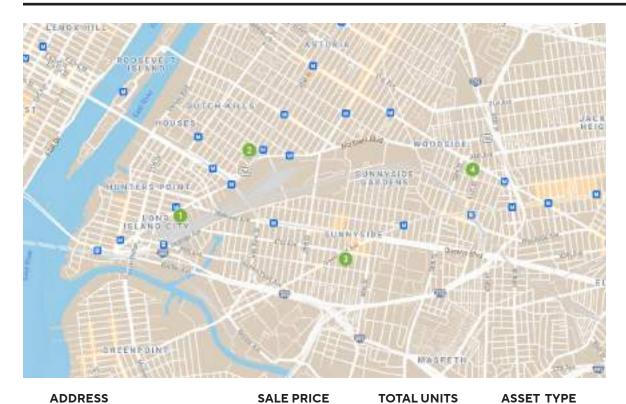

### JULY 2021 LONG ISLAND CITY

45-17 Davis Street

39-31 29th Street

47-25 44th Street

3945-3947 60th Street

1

2

3

#### MARKET OVERVIEW

\$11,000,000

\$4,000,000

\$1,350,000

\$1,200,000

| n              |   |  |  |  |
|----------------|---|--|--|--|
|                |   |  |  |  |
| -0             | C |  |  |  |
| 45-17 DAVIS ST |   |  |  |  |