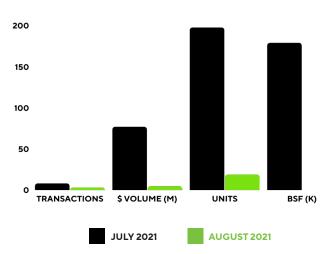

#### **MONTH OVER MONTH**

COMPARED TO JULY 2021

| % of CHANGE | 🔶 -63% MoM        | 🕇 -94% МоМ    | 🖊 -90% МоМ | ↓-100% M₀M |
|-------------|-------------------|---------------|------------|------------|
| JULY 2021   | 8                 | \$76,676,514  | 198        | 179,920    |
| AUGUST 2021 | 3                 | \$4,897,000   | 19         | 0          |
|             | # OF TRANSACTIONS | DOLLAR VOLUME | # OF UNITS | BSF SOLD   |

#### MONTH OVER MONTH