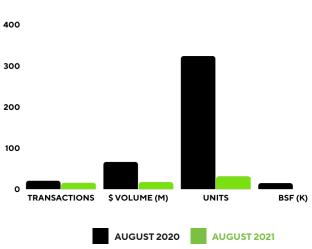

#### **YEAR OVER YEAR**

COMPARED TO AUGUST 2020

|             | # OF TRANSACTIONS | DOLLAR VOLUME | # OF UNITS | BSF SOLD           |
|-------------|-------------------|---------------|------------|--------------------|
| AUGUST 2021 | 3                 | \$4,897,000   | 19         | 0                  |
| AUGUST 2020 | 8                 | \$54,518,256  | 324        | 1,823              |
| % of CHANGE | ↓-63% MoM         | ↓-91% MoM     | 🕇 -94% MoM | <b>↓</b> -100% MoM |

#### YEAR OVER YEAR