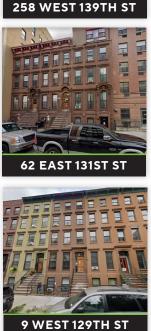

### **\$4.90M \$VOLUME** SOLD

**BSF** SOLD

|             | ADDRESS              | PRICE       | TOTAL UNITS | ASSET TYPES  |
|-------------|----------------------|-------------|-------------|--------------|
| 1 25        | 58 West 139th Street | \$1,995,000 | 4           | Multi-Family |
| <b>2</b> 62 | 2 East 131st Street  | \$1,702,000 | 5           | Multi-Family |
| 3 91        | West 129th Street    | \$1,200,000 | 10          | Multi-Family |