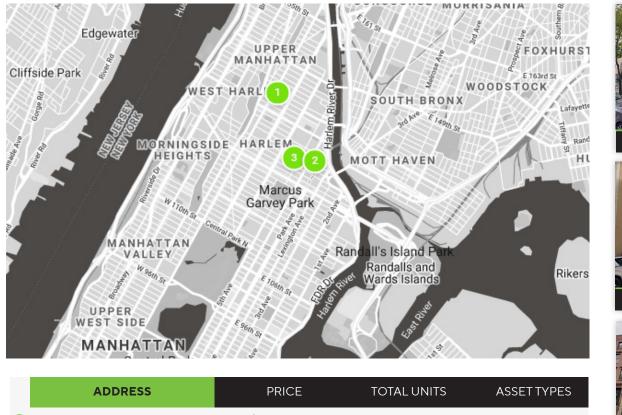

### **UPPER MANHATTAN**

3 TRANSACTIONS SOLD

**19** 

### **\$4.90M \$VOLUME** SOLD

**BSF** SOLD

|             | ADDRESS              | PRICE       | TOTAL UNITS | ASSET TYPES  |
|-------------|----------------------|-------------|-------------|--------------|
| 1 25        | 58 West 139th Street | \$1,995,000 | 4           | Multi-Family |
| <b>2</b> 62 | 2 East 131st Street  | \$1,702,000 | 5           | Multi-Family |
| 3 91        | West 129th Street    | \$1,200,000 | 10          | Multi-Family |

Transactions between \$1,000,000 - \$50,000,000 from August 1, 2021 - August 31, 2021

Zip Codes: 10025, 10026, 10027, 10029, 10030, 10031, 10032, 10033, 10034, 10035, 10037, 10039, 10040, 10044 Neighborhoods: Astor Row, Central Harlem, East Harlem, Fort George, Hamilton Heights, Harlem, Hudson Heights, Inwood, Le Petit Senegal, Manhattanville, Marcus Garvey Park, Morningside Heights, St. Nicholas Historic District, Sugar Hill, Upper Manhattan, Washington Heights, & West Harlem