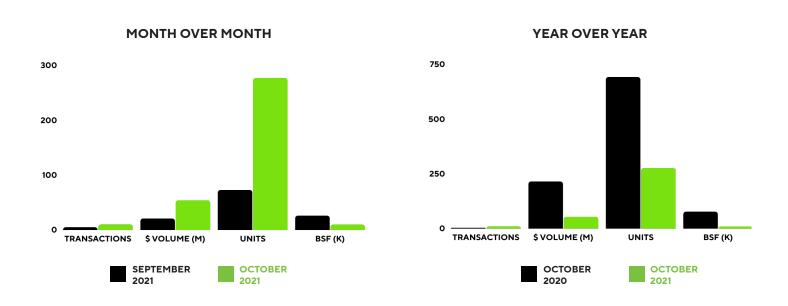

#### MONTH OVER MONTH COMPARED TO SEPTEMBER 2021 # OF TRANSACTIONS **DOLLAR VOLUME** # OF UNITS **BSF SOLD OCTOBER 2021** \$54,472,125 277 10,100 10 **SEPTEMBER 2021** 5 \$21,029,868 73 26,400 % of CHANGE +100% MoM 1+159% MoM 1+279% MoM **↓**-62% MoM YEAR OVER YEAR COMPARED TO OCTOBER 2020 # OF TRANSACTIONS **DOLLAR VOLUME** # OF UNITS **BSF SOLD OCTOBER 2021** 10 \$54,472,125 277 10,100 **OCTOBER 2020** 4 \$21,545,000 300 77,200 % of CHANGE +150% YoY 1+153% YoY 👃 -8 YoY <mark>↓</mark>-87% YoY