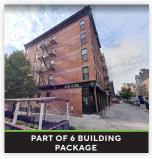

#### **UPPER MANHATTAN OCTOBER 2021 COMPLETE MARKET METRICS**

TRANSACTIONS SOLD

**UNITS SOLD** 

\$54.47M

**\$ VOLUME** SOLD

10,100

**BSF** SOLD

| PRICE                | TOTAL UNITS                                                                                                                            | ASSET TYPI                                                                                                                                                             |
|----------------------|----------------------------------------------------------------------------------------------------------------------------------------|------------------------------------------------------------------------------------------------------------------------------------------------------------------------|
| \$13,000,000         | 98                                                                                                                                     | Multi-Family                                                                                                                                                           |
| \$9,811,125          | 60                                                                                                                                     | Mixed Use                                                                                                                                                              |
| <b>e</b> \$8,500,000 | 41                                                                                                                                     | Mixed Use                                                                                                                                                              |
| \$8,000,000          | 48                                                                                                                                     | Multi-Family                                                                                                                                                           |
| \$4,050,000          | 9                                                                                                                                      | Mixed Use                                                                                                                                                              |
| \$2,950,000          | 4                                                                                                                                      | Multi-Family                                                                                                                                                           |
| \$2,500,000          | 9                                                                                                                                      | Multi-Family                                                                                                                                                           |
| \$2,400,000          | *10,100 BSF                                                                                                                            | Development                                                                                                                                                            |
| \$1,885,000          | 4                                                                                                                                      | Multi-Family                                                                                                                                                           |
| \$1,376,000          | 4                                                                                                                                      | Mixed Use                                                                                                                                                              |
|                      | \$13,000,000<br>\$9,811,125<br>• \$8,500,000<br>\$8,000,000<br>\$4,050,000<br>\$2,950,000<br>\$2,500,000<br>\$2,400,000<br>\$1,885,000 | \$13,000,000 98<br>\$9,811,125 60<br>• \$8,500,000 41<br>\$8,000,000 48<br>\$4,050,000 9<br>\$2,950,000 4<br>\$2,500,000 9<br>\$2,400,000 *10,100 BSF<br>\$1,885,000 4 |

Transactions between \$1,000,000 - \$50,000,000 from October 1, 2021 - October 31, 2021

Zip Codes: 10025, 10026, 10027, 10029, 10030, 10031, 10032, 10033, 10034, 10035, 10037, 10039, 10040, 10044

Neighborhoods: Astor Row, Central Harlem, East Harlem, Fort George, Hamilton Heights, Harlem, Hudson Heights, Inwood, Le Petit Senegal, Manhattanville, Marcus Garvey Park, Morningside Heights, St. Nicholas Historic District, Sugar Hill, Upper Manhattan, Washington Heights, & West Harlem