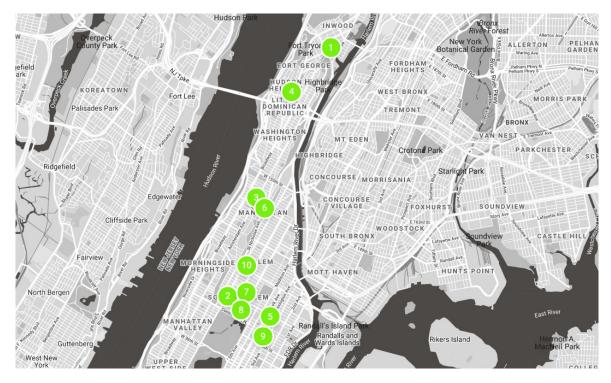

#### **UPPER MANHATTAN OCTOBER 2021 COMPLETE MARKET METRICS**

TRANSACTIONS SOLD

**UNITS SOLD** 

\$54.47M

**\$ VOLUME** SOLD

10,100

**BSF** SOLD

| PRICE                | TOTAL UNITS                                                                                                                            | ASSET TYPI                                                                                                                                                             |
|----------------------|----------------------------------------------------------------------------------------------------------------------------------------|------------------------------------------------------------------------------------------------------------------------------------------------------------------------|
| \$13,000,000         | 98                                                                                                                                     | Multi-Family                                                                                                                                                           |
| \$9,811,125          | 60                                                                                                                                     | Mixed Use                                                                                                                                                              |
| <b>e</b> \$8,500,000 | 41                                                                                                                                     | Mixed Use                                                                                                                                                              |
| \$8,000,000          | 48                                                                                                                                     | Multi-Family                                                                                                                                                           |
| \$4,050,000          | 9                                                                                                                                      | Mixed Use                                                                                                                                                              |
| \$2,950,000          | 4                                                                                                                                      | Multi-Family                                                                                                                                                           |
| \$2,500,000          | 9                                                                                                                                      | Multi-Family                                                                                                                                                           |
| \$2,400,000          | *10,100 BSF                                                                                                                            | Development                                                                                                                                                            |
| \$1,885,000          | 4                                                                                                                                      | Multi-Family                                                                                                                                                           |
| \$1,376,000          | 4                                                                                                                                      | Mixed Use                                                                                                                                                              |
|                      | \$13,000,000<br>\$9,811,125<br>• \$8,500,000<br>\$8,000,000<br>\$4,050,000<br>\$2,950,000<br>\$2,500,000<br>\$2,400,000<br>\$1,885,000 | \$13,000,000 98<br>\$9,811,125 60<br>• \$8,500,000 41<br>\$8,000,000 48<br>\$4,050,000 9<br>\$2,950,000 4<br>\$2,500,000 9<br>\$2,400,000 *10,100 BSF<br>\$1,885,000 4 |

Transactions between \$1,000,000 - \$50,000,000 from October 1, 2021 - October 31, 2021

Zip Codes: 10025, 10026, 10027, 10029, 10030, 10031, 10032, 10033, 10034, 10035, 10037, 10039, 10040, 10044

Neighborhoods: Astor Row, Central Harlem, East Harlem, Fort George, Hamilton Heights, Harlem, Hudson Heights, Inwood, Le Petit Senegal, Manhattanville, Marcus Garvey Park, Morningside Heights, St. Nicholas Historic District, Sugar Hill, Upper Manhattan, Washington Heights, & West Harlem