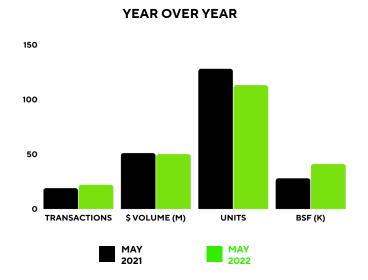

# **YEAR OVER YEAR**

COMPARED TO MAY 2021

|             | # OF TRANSACTIONS | DOLLAR VOLUME    | # OF UNITS        | BSF SOLD  |
|-------------|-------------------|------------------|-------------------|-----------|
| MAY 2021    | 19                | \$51,227,500     | 128               | 28,225    |
| MAY 2022    | 22                | \$49,609,684     | 113               | 40,740    |
| % of CHANGE | † +16% YoY        | <b>↓</b> -3% Y₀Y | <b>↓</b> -12% YoY | †+44% YoY |