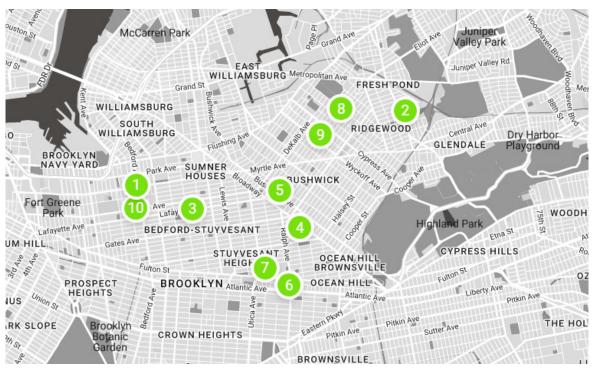

### **NORTHEAST BROOKLYN & QUEENS MAY 2022 COMPLETE MARKET METRICS**

**TRANSACTIONS SOLD** 

**UNITS SOLD** 

\$49.61M

**\$ VOLUME** SOLD

40,740

**BSF** SOLD

| ouston St McCatren Park | Grand Ave Click Ave Valley Park                                                                                                                                                                                                                                                                                                                                                                                                                                                                                                                                                                                                                                                                                                                                                                                                                                                                                                                                                                                                                                                                                                                                                                                                                                                                                                                                                                                                                                                                                                                                                                                                                                                                                                                                                                                                                                                                                                                                                                                                                                                                                                |
|-------------------------|--------------------------------------------------------------------------------------------------------------------------------------------------------------------------------------------------------------------------------------------------------------------------------------------------------------------------------------------------------------------------------------------------------------------------------------------------------------------------------------------------------------------------------------------------------------------------------------------------------------------------------------------------------------------------------------------------------------------------------------------------------------------------------------------------------------------------------------------------------------------------------------------------------------------------------------------------------------------------------------------------------------------------------------------------------------------------------------------------------------------------------------------------------------------------------------------------------------------------------------------------------------------------------------------------------------------------------------------------------------------------------------------------------------------------------------------------------------------------------------------------------------------------------------------------------------------------------------------------------------------------------------------------------------------------------------------------------------------------------------------------------------------------------------------------------------------------------------------------------------------------------------------------------------------------------------------------------------------------------------------------------------------------------------------------------------------------------------------------------------------------------|
| M SI S                  | Juniper Valley Rd                                                                                                                                                                                                                                                                                                                                                                                                                                                                                                                                                                                                                                                                                                                                                                                                                                                                                                                                                                                                                                                                                                                                                                                                                                                                                                                                                                                                                                                                                                                                                                                                                                                                                                                                                                                                                                                                                                                                                                                                                                                                                                              |
| WILLIAMSBURG            | Metropolitan Ave                                                                                                                                                                                                                                                                                                                                                                                                                                                                                                                                                                                                                                                                                                                                                                                                                                                                                                                                                                                                                                                                                                                                                                                                                                                                                                                                                                                                                                                                                                                                                                                                                                                                                                                                                                                                                                                                                                                                                                                                                                                                                                               |
| Grand St                | FRESH POND Met                                                                                                                                                                                                                                                                                                                                                                                                                                                                                                                                                                                                                                                                                                                                                                                                                                                                                                                                                                                                                                                                                                                                                                                                                                                                                                                                                                                                                                                                                                                                                                                                                                                                                                                                                                                                                                                                                                                                                                                                                                                                                                                 |
| WILLIAMSBURG Bushwick   | RIDGEWOOD                                                                                                                                                                                                                                                                                                                                                                                                                                                                                                                                                                                                                                                                                                                                                                                                                                                                                                                                                                                                                                                                                                                                                                                                                                                                                                                                                                                                                                                                                                                                                                                                                                                                                                                                                                                                                                                                                                                                                                                                                                                                                                                      |
| SOUTH WILLIAMSBURG      | RIDGEWOOD Central Ave Dry Harbor GLENDALE Playground                                                                                                                                                                                                                                                                                                                                                                                                                                                                                                                                                                                                                                                                                                                                                                                                                                                                                                                                                                                                                                                                                                                                                                                                                                                                                                                                                                                                                                                                                                                                                                                                                                                                                                                                                                                                                                                                                                                                                                                                                                                                           |
| ching is                | Ory Harbor<br>GLENDALE Playground                                                                                                                                                                                                                                                                                                                                                                                                                                                                                                                                                                                                                                                                                                                                                                                                                                                                                                                                                                                                                                                                                                                                                                                                                                                                                                                                                                                                                                                                                                                                                                                                                                                                                                                                                                                                                                                                                                                                                                                                                                                                                              |
|                         | 9 <sub>20</sub>                                                                                                                                                                                                                                                                                                                                                                                                                                                                                                                                                                                                                                                                                                                                                                                                                                                                                                                                                                                                                                                                                                                                                                                                                                                                                                                                                                                                                                                                                                                                                                                                                                                                                                                                                                                                                                                                                                                                                                                                                                                                                                                |
|                         | RUSHWICK MICHOFF AND COOK TO STATE OF THE PROPERTY OF THE PROP |
| HOUSES aroam Bus        | RUSHWICK TOTAL COOK                                                                                                                                                                                                                                                                                                                                                                                                                                                                                                                                                                                                                                                                                                                                                                                                                                                                                                                                                                                                                                                                                                                                                                                                                                                                                                                                                                                                                                                                                                                                                                                                                                                                                                                                                                                                                                                                                                                                                                                                                                                                                                            |
|                         |                                                                                                                                                                                                                                                                                                                                                                                                                                                                                                                                                                                                                                                                                                                                                                                                                                                                                                                                                                                                                                                                                                                                                                                                                                                                                                                                                                                                                                                                                                                                                                                                                                                                                                                                                                                                                                                                                                                                                                                                                                                                                                                                |
| Park 10 Ave Lafay 3     | Highland Park                                                                                                                                                                                                                                                                                                                                                                                                                                                                                                                                                                                                                                                                                                                                                                                                                                                                                                                                                                                                                                                                                                                                                                                                                                                                                                                                                                                                                                                                                                                                                                                                                                                                                                                                                                                                                                                                                                                                                                                                                                                                                                                  |
|                         |                                                                                                                                                                                                                                                                                                                                                                                                                                                                                                                                                                                                                                                                                                                                                                                                                                                                                                                                                                                                                                                                                                                                                                                                                                                                                                                                                                                                                                                                                                                                                                                                                                                                                                                                                                                                                                                                                                                                                                                                                                                                                                                                |
| UM HILL Gates Ave       | Etna St.                                                                                                                                                                                                                                                                                                                                                                                                                                                                                                                                                                                                                                                                                                                                                                                                                                                                                                                                                                                                                                                                                                                                                                                                                                                                                                                                                                                                                                                                                                                                                                                                                                                                                                                                                                                                                                                                                                                                                                                                                                                                                                                       |
|                         | OCEAN HILL CYPRESS HILLS                                                                                                                                                                                                                                                                                                                                                                                                                                                                                                                                                                                                                                                                                                                                                                                                                                                                                                                                                                                                                                                                                                                                                                                                                                                                                                                                                                                                                                                                                                                                                                                                                                                                                                                                                                                                                                                                                                                                                                                                                                                                                                       |
| Fulton St HEIGH 7       |                                                                                                                                                                                                                                                                                                                                                                                                                                                                                                                                                                                                                                                                                                                                                                                                                                                                                                                                                                                                                                                                                                                                                                                                                                                                                                                                                                                                                                                                                                                                                                                                                                                                                                                                                                                                                                                                                                                                                                                                                                                                                                                                |
| DDOCDECT DDOOM VN       | BROWNSVILLE FUNON St OZ                                                                                                                                                                                                                                                                                                                                                                                                                                                                                                                                                                                                                                                                                                                                                                                                                                                                                                                                                                                                                                                                                                                                                                                                                                                                                                                                                                                                                                                                                                                                                                                                                                                                                                                                                                                                                                                                                                                                                                                                                                                                                                        |
| IUS Union St            | Atlantic Ave Liberty Ave                                                                                                                                                                                                                                                                                                                                                                                                                                                                                                                                                                                                                                                                                                                                                                                                                                                                                                                                                                                                                                                                                                                                                                                                                                                                                                                                                                                                                                                                                                                                                                                                                                                                                                                                                                                                                                                                                                                                                                                                                                                                                                       |
| IUS Union St.           |                                                                                                                                                                                                                                                                                                                                                                                                                                                                                                                                                                                                                                                                                                                                                                                                                                                                                                                                                                                                                                                                                                                                                                                                                                                                                                                                                                                                                                                                                                                                                                                                                                                                                                                                                                                                                                                                                                                                                                                                                                                                                                                                |
| RK SLOPE Brooklyn       | Eastern Pirkin Ave Pirkin Ave Sutter Ave THE HOL                                                                                                                                                                                                                                                                                                                                                                                                                                                                                                                                                                                                                                                                                                                                                                                                                                                                                                                                                                                                                                                                                                                                                                                                                                                                                                                                                                                                                                                                                                                                                                                                                                                                                                                                                                                                                                                                                                                                                                                                                                                                               |
|                         | Eastern Pitkin Ave Sutter Ave THE HOL                                                                                                                                                                                                                                                                                                                                                                                                                                                                                                                                                                                                                                                                                                                                                                                                                                                                                                                                                                                                                                                                                                                                                                                                                                                                                                                                                                                                                                                                                                                                                                                                                                                                                                                                                                                                                                                                                                                                                                                                                                                                                          |
| "Sy Garden              |                                                                                                                                                                                                                                                                                                                                                                                                                                                                                                                                                                                                                                                                                                                                                                                                                                                                                                                                                                                                                                                                                                                                                                                                                                                                                                                                                                                                                                                                                                                                                                                                                                                                                                                                                                                                                                                                                                                                                                                                                                                                                                                                |
|                         | BROWNSVILLE                                                                                                                                                                                                                                                                                                                                                                                                                                                                                                                                                                                                                                                                                                                                                                                                                                                                                                                                                                                                                                                                                                                                                                                                                                                                                                                                                                                                                                                                                                                                                                                                                                                                                                                                                                                                                                                                                                                                                                                                                                                                                                                    |
|                         |                                                                                                                                                                                                                                                                                                                                                                                                                                                                                                                                                                                                                                                                                                                                                                                                                                                                                                                                                                                                                                                                                                                                                                                                                                                                                                                                                                                                                                                                                                                                                                                                                                                                                                                                                                                                                                                                                                                                                                                                                                                                                                                                |