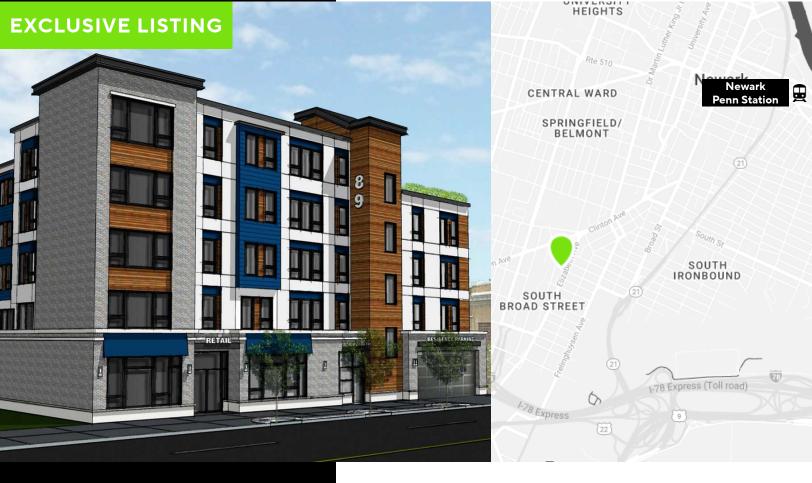

## 89-93 ELIZABETH AVENUE NEWARK, NJ 07108

### **PROPERTY DESCRIPTION**

| BLOCK & LOT:                | 2672 / 14-16 |
|-----------------------------|--------------|
| COUNTY:                     | Essex        |
| LOT SF:                     | 10,835 SF    |
| APPROVED STORIES:           | 5            |
| APPROVED GBA:               | 47,792 SF    |
| APPROVED RESIDENTIAL UNITS: | 29           |
| APPROVED COMMERCIAL SF:     | 2,000 SF     |
| RE ASSESSMENT (2022):       | \$276,000    |
| RE TAXES (22/23):           | \$9,158      |

#### **PROPERTY HIGHLIGHTS**

- **Development Opportunity**
- 20-Year Tax Abatement
- Approved Plans
- R-3 Zoning
- 29 Residential Units (15 One-Bedroom & 14 Two-Bedroom)
- 2,000 Square Feet of Ground Floor Commercial Space
- Located on Major Commercial Artery of South Newark