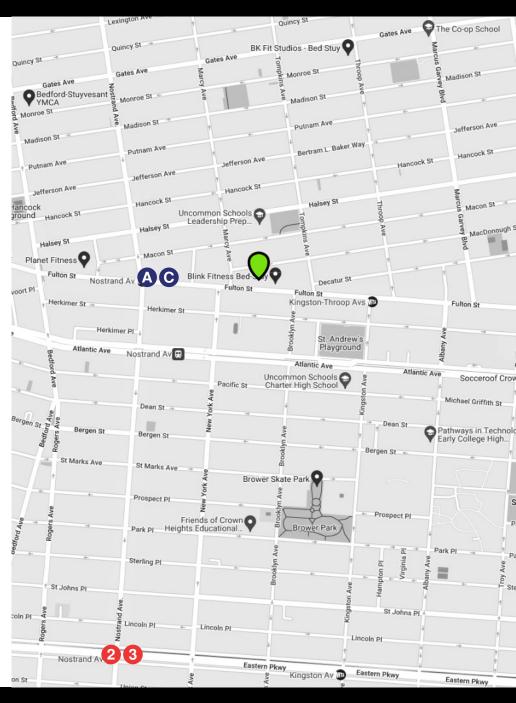

IPRG

# FOR LEASE

1397 FULTON AVENUE BROOKLYN, NY 11216

BETWEEN MARCY AND TOMPKINS AVENUE





## 1397 FULTON STREET, BROOKLYN, NY 11216

### **EXECUTIVE SUMMARY**

SIZE

1,000 SF

**ASK** 

\$5,000/Month

**FRONTAGE** 

14′

**CEILING HEIGHTS** 

13'

**TRANSPORTATION** 

**AC23** 

**POSSESSION** 

**Immediate** 

#### **HIGHLIGHTS**

- Prime Fulton Street Retail with Great Foot, Driving Traffic
- Former H&R Block w/ Private Bathroom, Back Office / Food Allowed
- Close Proximity to Bus Lines / Subway Station with 5.8
  Million Annual Riders
- Neighbors: Foodtown, Shake Shack, Mcdonalds, City MD, Walgreens, Footlocker, Pay O'Matic



# 1397 FULTON STREET, BROOKLYN, NY 11216

# IPRG

## **INTERIOR PHOTOS**