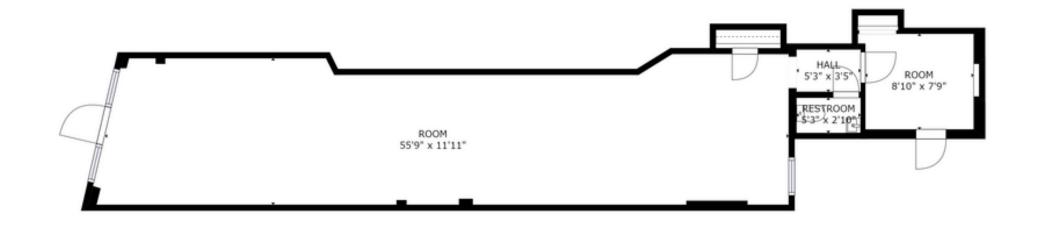

### **EXECUTIVE SUMMARY**

SIZE

1,000 SF

**ASK** 

\$5,000/Month

**FRONTAGE** 

14′

**CEILING HEIGHTS** 