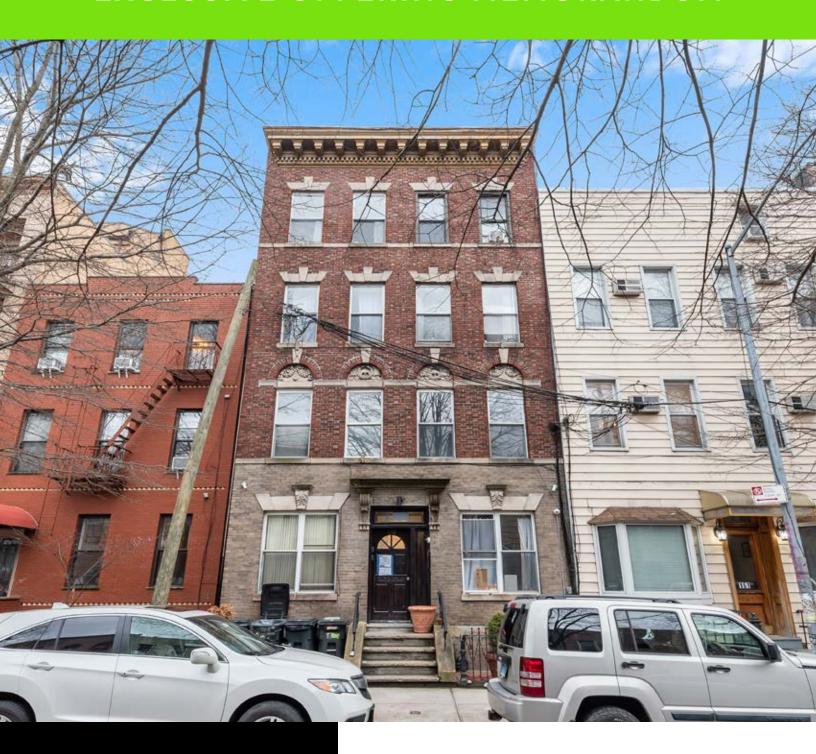

159 NEWEL STREET BROOKLYN, NY 11222

### **PROPERTY DESCRIPTION**

| BLOCK & LOT:         | 02623-0012            |
|----------------------|-----------------------|
| NEIGHBORHOOD:        | Greenpoint            |
| CROSS STREETS:       | Norman & Meserole Ave |
| BUILDING DIMENSIONS: | 25 ft x 85 ft         |
| LOT DIMENSIONS:      | 25 ft x 100 ft        |
| APPROX. TOTAL SF:    | 8,500                 |
| # OF UNITS:          | 8 Apts                |
| ZONING:              | R6B                   |
| FAR:                 | 2.0                   |
| TAX CLASS:           | 2B                    |