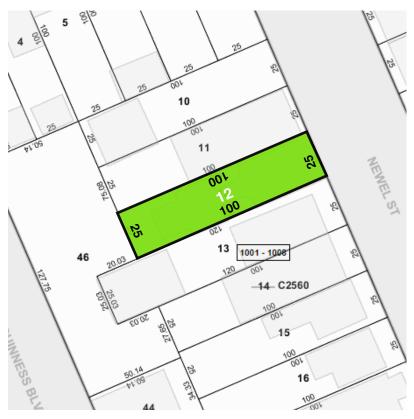

### **PROPERTY DESCRIPTION**

| BLOCK & LOT:         | 02623-0012            |
|----------------------|-----------------------|
| NEIGHBORHOOD:        | Greenpoint            |
| CROSS STREETS:       | Norman & Meserole Ave |
| BUILDING DIMENSIONS: | 25 ft x 85 ft         |
| LOT DIMENSIONS:      | 25 ft x 100 ft        |
| APPROX. TOTAL SF:    | 8,500                 |
| # OF UNITS:          | 8 Apts                |
| ZONING:              | R6B                   |
| FAR:                 | 2.0                   |
| TAX CLASS:           | 2B                    |