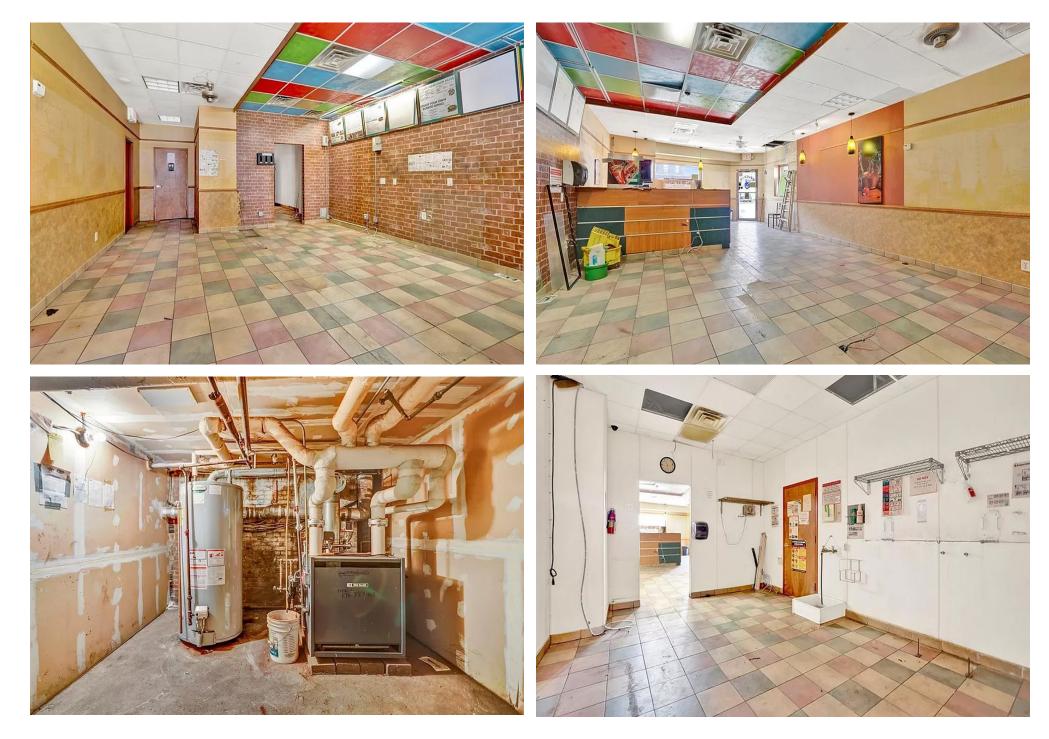

### FOR LEASE

# 6801 4TH AVENUE BROOKLYN, NY 11220

CORNER OF 4TH AVE & 68TH ST IN BAY RIDGE



## FOR LEASE

#### 6801 4TH AVENUE, BROOKLYN, NY 11220

CORNER OF 4TH AVE & 68TH ST IN BAY RIDGE

| <b>SIZE</b>              | <b>ASK</b>                     |
|--------------------------|--------------------------------|
| 1,000 SF + Full Basement | \$4,500/Month                  |
| <b>FRONTAGE</b>          | <b>CEILING HEIGHTS</b>         |
| 36'                      | 11'                            |
|                          | <b>POSSESSION</b><br>Immediate |

#### COMMENTS

- Large Variety of Walking / Driving Traffic
- Corner Location Adjacent to Train
- Type 2 Venting
- Bathrooms in Place





### BRANDON EFAP BEfap@iprg.com (917) 312-0291

#### **6801 4TH AVENUE INTERIOR PHOTOS**