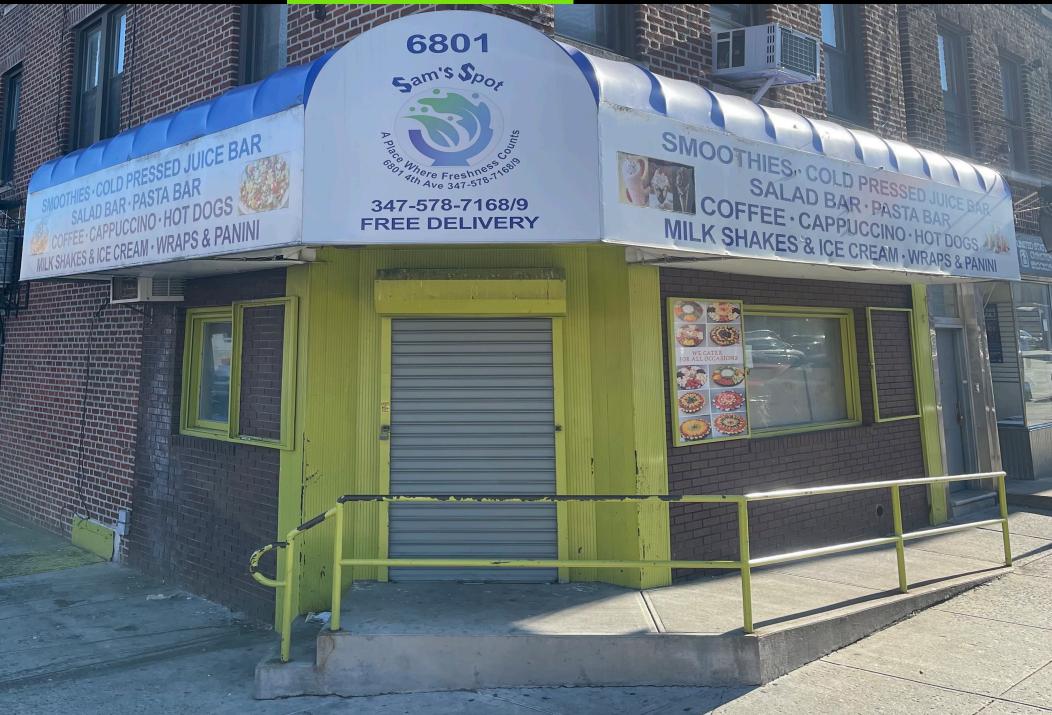

# 6801 4TH AVENUE BROOKLYN, NY 11220

CORNER OF 4TH AVE & 68TH ST IN BAY RIDGE

#### 6801 4TH AVENUE, BROOKLYN, NY 11220

CORNER OF 4TH AVE & 68TH ST IN BAY RIDGE

| <b>SIZE</b>              | <b>ASK</b>                     |
|--------------------------|--------------------------------|
| 1,000 SF + Full Basement | \$4,500/Month                  |
| <b>FRONTAGE</b>          | <b>CEILING HEIGHTS</b>         |
| 36'                      | 11'                            |
|                          | <b>POSSESSION</b><br>Immediate |

#### COMMENTS

- Large Variety of Walking / Driving Traffic
- Corner Location Adjacent to Train
- Type 2 Venting
- Bathrooms in Place