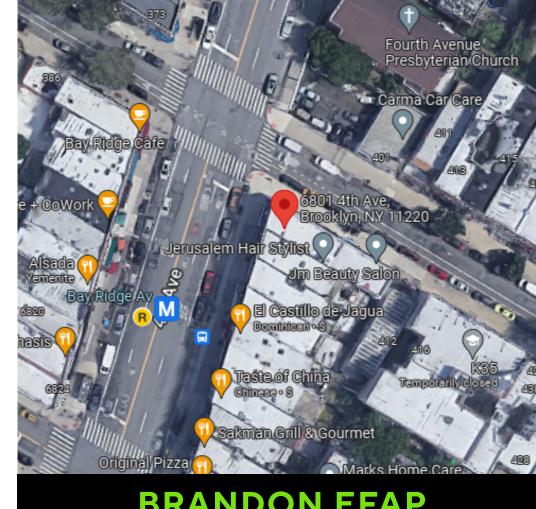

# 6801 4TH AVENUE BROOKLYN, NY 11220

CORNER OF 4TH AVE & 68TH ST IN BAY RIDGE

#### 6801 4TH AVENUE, BROOKLYN, NY 11220

CORNER OF 4TH AVE & 68TH ST IN BAY RIDGE

| <b>SIZE</b>              | <b>ASK</b>                     |
|--------------------------|--------------------------------|
| 1,000 SF + Full Basement | \$4,500/Month                  |
| <b>FRONTAGE</b>          | <b>CEILING HEIGHTS</b>         |
| 36'                      | 11'                            |
|                          | <b>POSSESSION</b><br>Immediate |