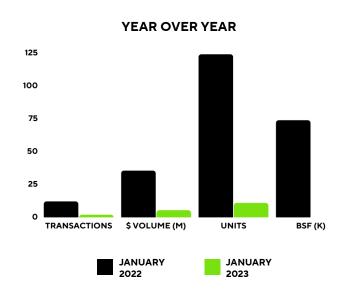

#### YEAR OVER YEAR

COMPARED TO JANUARY 2022

| % of CHANGE  |                   |               |            |          |
|--------------|-------------------|---------------|------------|----------|
| JANUARY 2023 | 2                 | \$5,475,000   | 11         | 0        |
| JANUARY 2022 | 12                | \$35,446,049  | 124        | 73,664   |
|              | # OF TRANSACTIONS | DOLLAR VOLUME | # OF UNITS | BSF SOLD |