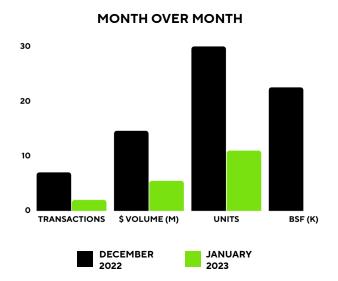

#### MONTH OVER MONTH

COMPARED TO DECEMBER 2022

| % of CHANGE   | <b>_</b> -71% MoM | <b>_</b> -62% MoM | <b>⊥</b> -63% MoM | <b>⊥</b> -100% M₀M |
|---------------|-------------------|-------------------|-------------------|--------------------|
| JANUARY 2023  | 2                 | \$5,475,000       | 11                | 0                  |
| DECEMBER 2022 | 7                 | \$14,590,218      | 30                | 22,500             |
|               | # OF TRANSACTIONS | DOLLAR VOLUME     | # OF UNITS        | BSF SOLD           |