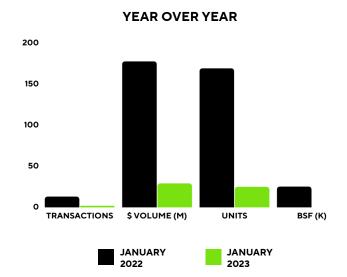

#### YEAR OVER YEAR

COMPARED TO JANUARY 2022

| % of CHANGE  | <b>_</b> -85% YoY | <b>_</b> -84% YoY | <b>_</b> -85% Y₀Y | <b>_</b> -100% Y₀Y |
|--------------|-------------------|-------------------|-------------------|--------------------|
| JANUARY 2023 | 2                 | \$29,250,000      | 25                | 0                  |
| JANUARY 2022 | 13                | \$177,487,380     | 169               | 24,890             |
|              | # OF TRANSACTIONS | DOLLAR VOLUME     | # OF UNITS        | BSF SOLD           |