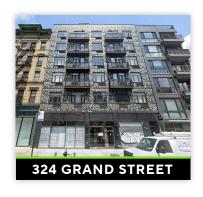

0

**BUILDABLE SF** SOLD

| ADDRE                 | ESS PRICE    | NEIGHBORHOOD    | ASSETTYPE | UNITS |  |
|-----------------------|--------------|-----------------|-----------|-------|--|
| 324 Grand Street      | \$23,750,000 | Lower East Side | Mixed Use | 22    |  |
| 2 133 Eldridge Street | \$5,500,000  | Lower East Side | Mixed Use | 3     |  |