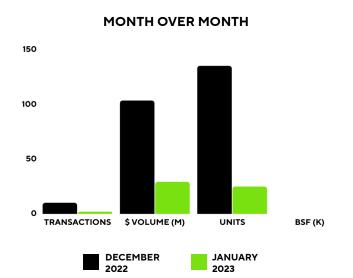

#### MONTH OVER MONTH

COMPARED TO DECEMBER 2022

| % of CHANGE   | <b>_</b> -80% M₀M | <b>_</b> -72% MoM | <b>_</b> -81% MoM | N/A      |
|---------------|-------------------|-------------------|-------------------|----------|
| JANUARY 2023  | 2                 | \$29,250,000      | 25                | 0        |
| DECEMBER 2022 | 10                | \$103,332,500     | 135               | -        |
|               | # OF TRANSACTIONS | DOLLAR VOLUME     | # OF UNITS        | BSF SOLD |