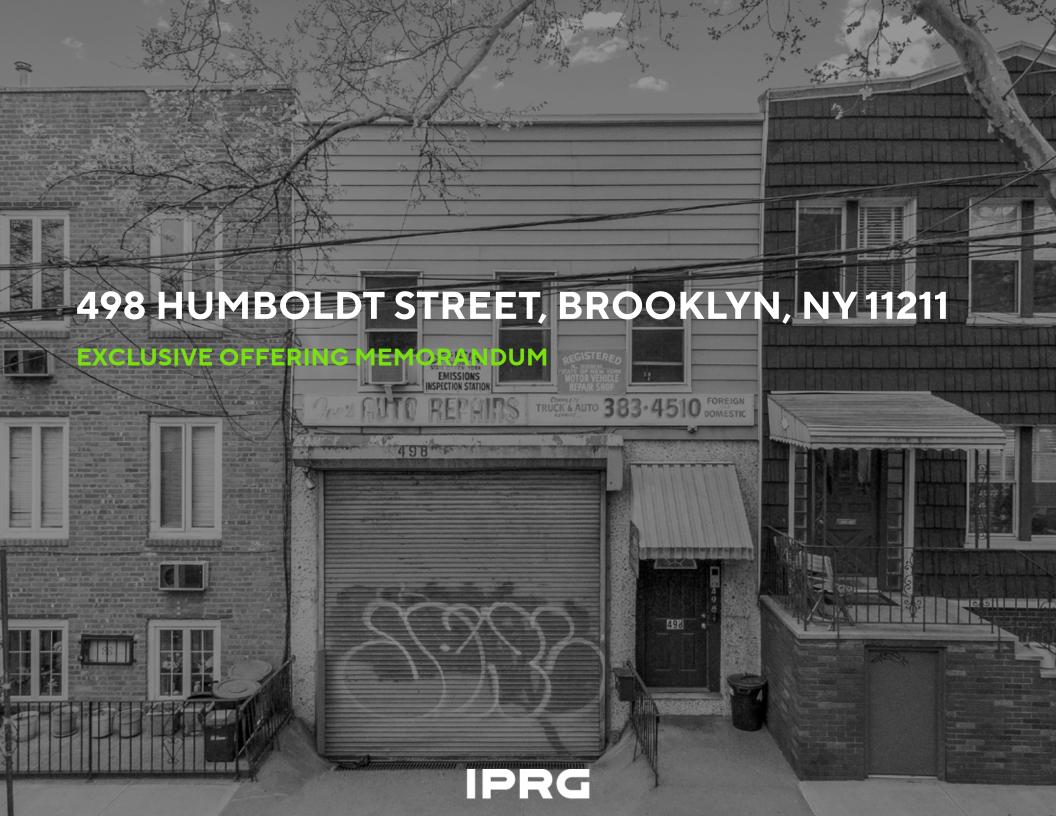

#### **INVESTMENT SUMMARY**

Investment Property Realty Group (IPRG) has been exclusively retained to sell 498 Humboldt Street. The subject property is located between Herbert Street and Richardson Street in Williamsburg, Brooklyn.

The property offers 1 apartment and 1 garage. The building is built 22 ft x 102 ft, offering approximately 3,400 square feet. The property contains a 22 ft by 102 ft brick garage structure with a curb cut. 498 Humboldt Street sits on a 22 ft x 102 ft (2,244 sf) lot.