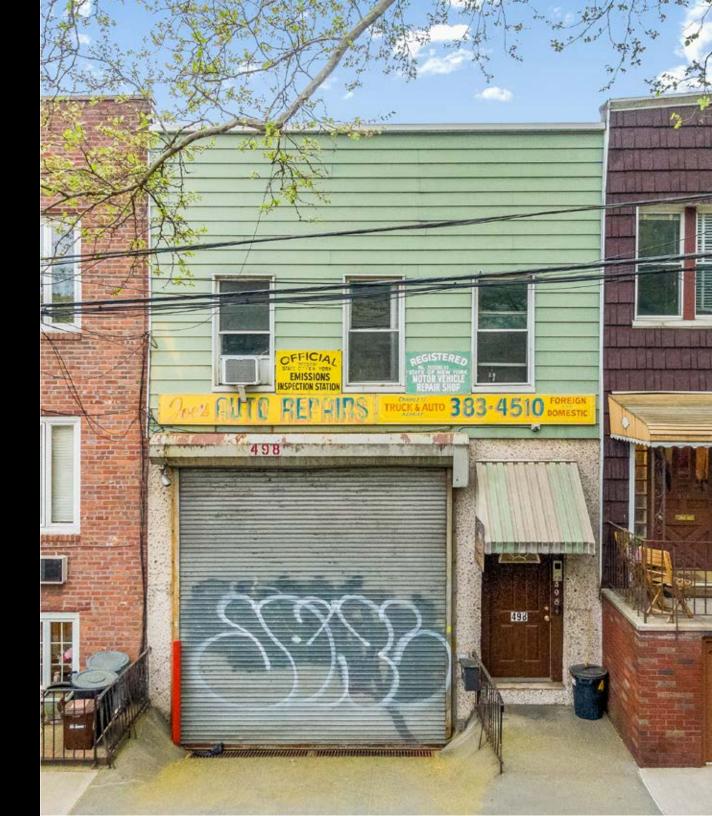

#### **INVESTMENT SUMMARY**

Investment Property Realty Group (IPRG) has been exclusively retained to sell 498 Humboldt Street. The subject property is located between Herbert Street and Richardson Street in Williamsburg, Brooklyn.

The property offers 1 apartment and 1 garage. The building is built 22 ft x 102 ft, offering approximately 3,400 square feet. The property contains a 22 ft by 102 ft brick garage structure with a curb cut. 498 Humboldt Street sits on a 22 ft x 102 ft (2,244 sf) lot.