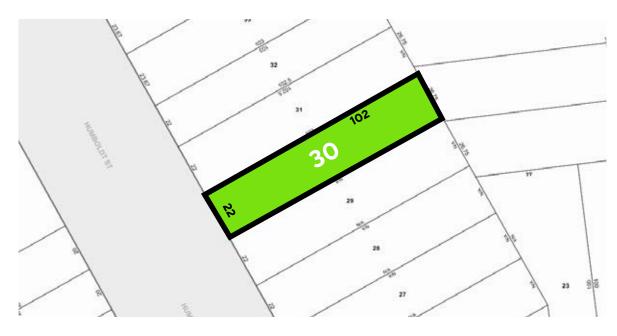

#### **INVESTMENT SUMMARY**

Investment Property Realty Group (IPRG) has been exclusively retained to sell 498 Humboldt Street. The subject property is located between Herbert Street and Richardson Street in Williamsburg, Brooklyn.

The property offers 1 apartment and 1 garage. The building is built 22 ft x 102 ft, offering approximately 3,400 square feet. The property contains a 22 ft by 102 ft brick garage structure with a curb cut. 498 Humboldt Street sits on a 22 ft x 102 ft (2,244 sf) lot.

#### **BUILDING INFORMATION**

| BLOCK & LOT:              | 02831-0030              |
|---------------------------|-------------------------|
| NEIGHBORHOOD:             | Williamsburg            |
| CROSS STREETS:            | Herbert & Richardson St |
| BUILDING DIMENSIONS:      | 22 ft x 102 ft          |
| LOT DIMENSIONS:           | 22 ft x 102 ft          |
| # OF UNITS:               | 1 Apt & 1 Garage        |
| APPROX. TOTAL SF:         | 3,400                   |
| APPROX. TOTAL BUILDABLE S | <b>F:</b> 4,488         |
| ZONING:                   | R6B                     |
| FAR:                      | 2.0                     |
| TAX CLASS:                | 1                       |
| NOTES:                    | Delivered Vacant        |

#### **TAX MAP**