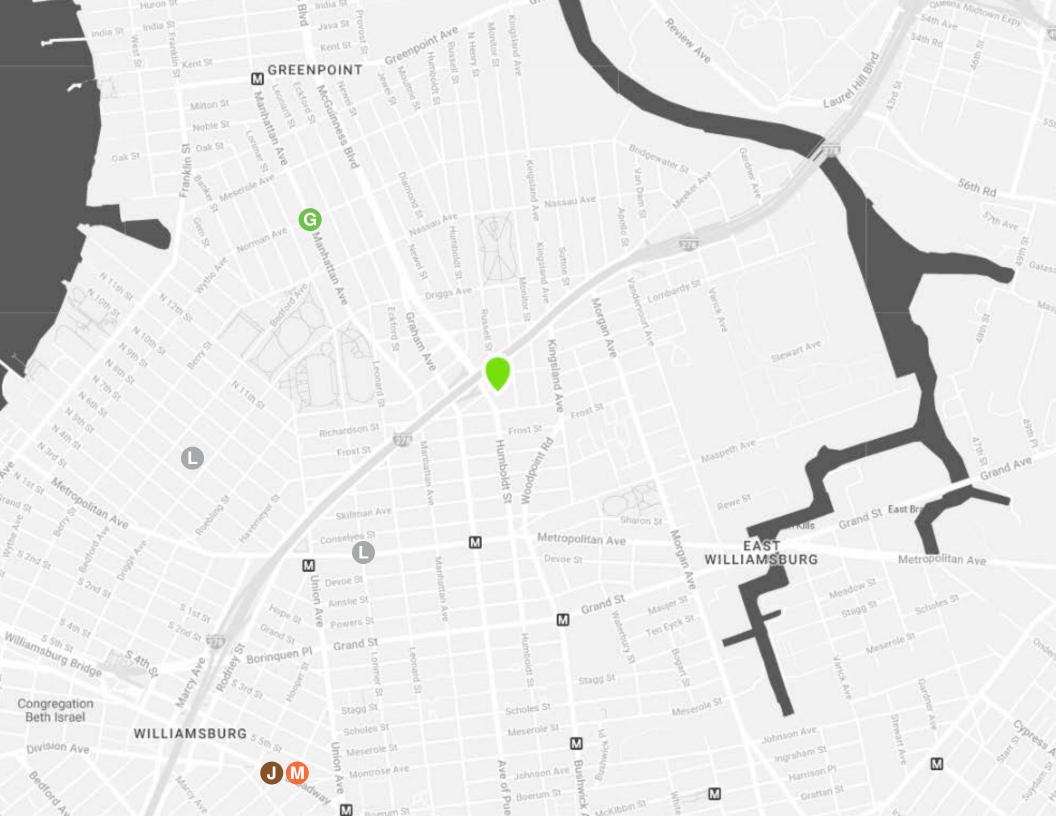

#### **INVESTMENT SUMMARY**

Investment Property Realty Group (IPRG) has been exclusively retained to sell 498 Humboldt Street. The subject property is located between Herbert Street and Richardson Street in Williamsburg, Brooklyn.

498 Humboldt Street will be delivered vacant.

The property is located within walking distance to the J, M, G & L subway line.