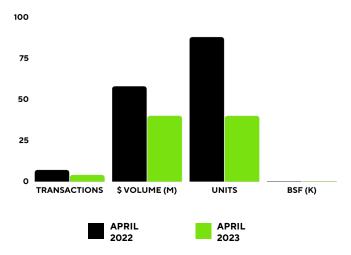

#### **YEAR OVER YEAR**

COMPARED TO APRIL 2022

|             | # OF TRANSACTIONS   | DOLLAR VOLUME | # OF UNITS | BSF SOLD |
|-------------|---------------------|---------------|------------|----------|
| APRIL 2022  | 7                   | \$58,189,000  | 88         | 0        |
| APRIL 2023  | 4                   | \$40,500,000  | 40         | 0        |
| % of CHANGE | \downarrow -43% ҮоҮ | ↓-30% Ү₀Ү     | 🕇 -55% YoY | 0% ҮоҮ   |