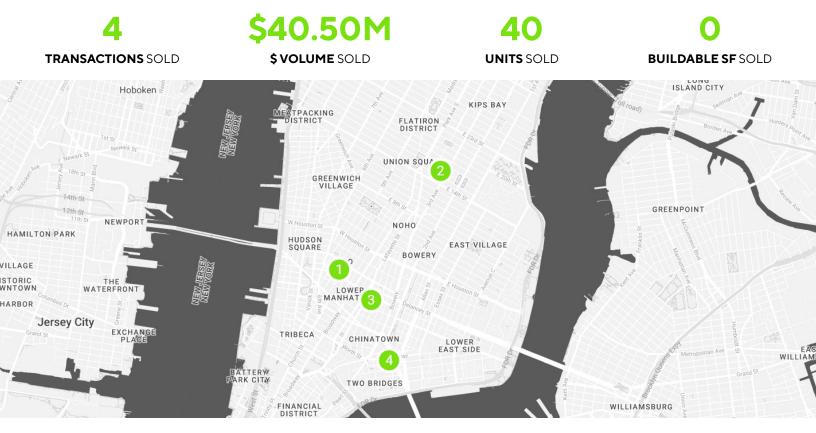

#### DOWNTOWN MANHATTAN

#### **APRIL 2023 MARKET ANALYSIS**

#### Transactions between \$1,000,000 - \$50,000,000 from APRIL 1, 2023 - APRIL 30, 2023

Zip Codes: 10002, 10003, 10004, 10005, 10006, 10007, 10009, 10011, 10012, 10013, 10014, 10038, 10280 Neighborhoods: Multi-Family, Retail