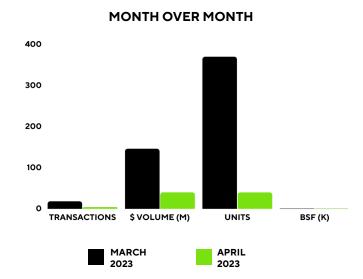

#### **MONTH OVER MONTH**

COMPARED TO MARCH 2022

| % of CHANGE | \downarrow -78% МоМ | 👃 -72% МоМ    | 👃 -89% MoM | 0% MoM   |
|-------------|---------------------|---------------|------------|----------|
| APRIL 2023  | 4                   | \$40,500,000  | 40         | 0        |
| MARCH 2023  | 18                  | \$146,855,000 | 370        | 0        |
|             | # OF TRANSACTIONS   | DOLLAR VOLUME | # OF UNITS | BSF SOLD |