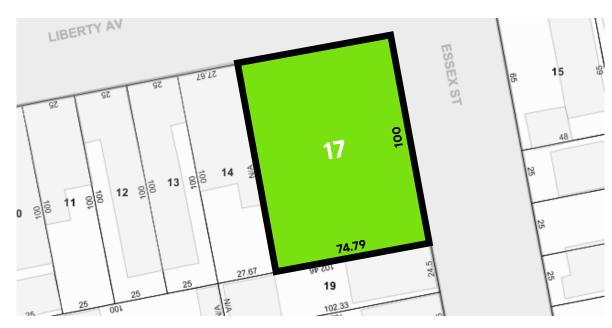

### **BUILDING INFORMATION**

| BLOCK & LOT:                            |                                  | 03987-0017             |
|-----------------------------------------|----------------------------------|------------------------|
| NEIGHBORHOOD:                           |                                  | East New York          |
| CROSS STREETS:                          | Corner of Essex St & Liberty Ave |                        |
| <b>BUILDING DIMENSIONS:</b> 52 ft x 100 |                                  | 52 ft x 100 ft         |
| LOT DIMENSIONS:                         |                                  | 75.3 ft x 100 ft       |
| # OF UNITS:                             |                                  | 2 Apts & 1 Store       |
| APPROX. TOTAL SF:                       |                                  | 7,109                  |
| APPROX. TOTAL BUILDABLE SF:             |                                  | 27,036 / 22,530        |
| ZONING:                                 | R6A                              | , C2-4 - MIH District  |
| FAR:                                    | 3.6 / 3.0 (Resi                  | . / CF) - MIH District |
| TAX CLASS:                              |                                  | 4                      |
| NOTES:                                  | Assumes Delivered Vacant         |                        |

### **TAX MAP**