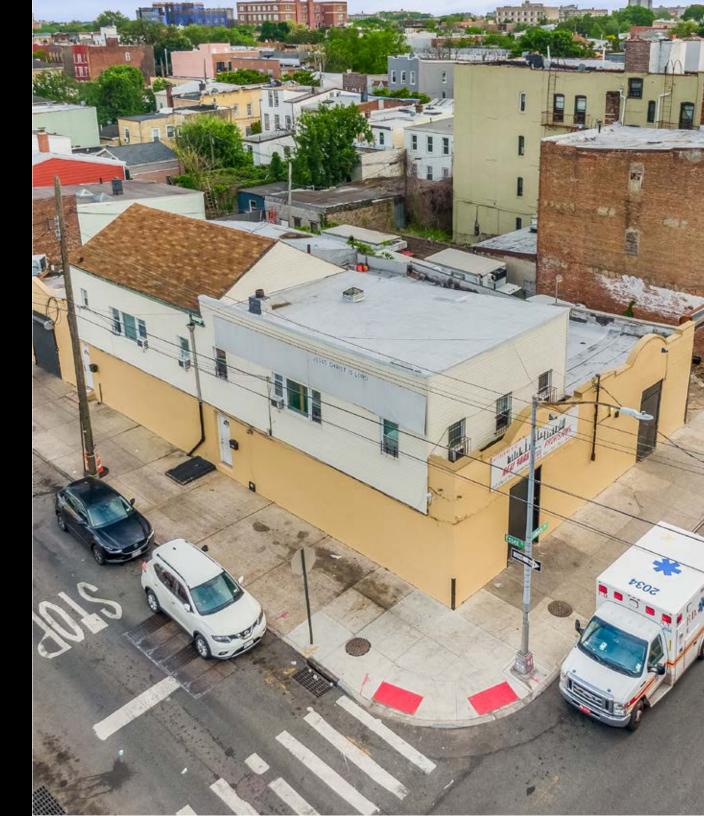

## IPRG

### TABLE OF CONTENTS

- **01** INVESTMENT PRICING
- **02** PROPERTY INFORMATION

FOR MORE INFORMATION,
PLEASE CONTACT EXCLUSIVE AGENT

### **Michael Murphy**

Senior Associate 718.360.1486 mmurphy@iprg.com

This information has been secured from sources we believe to be reliable, but we make no representations or warranties, expressed or implied, as to the accuracy of the information. References to square footage, age, zoning, lot size are approximate. Buyer must verify the information and bears all risk for any inaccuracies, including the regulatory status of apartments. Any projections, opinions, assumptions or estimates used herein are for example purposes only and do not represent the current or future performance of the property.

# IPRG

**INVESTMENT PRICING** 





**OFFERING PRICE** 

\$1,995,000

### **DELIVERED VACANT**

### **INVESTMENT HIGHLIGHTS**

### **AS MIXED-USE**

2 Apts & 1 Comm. # of Units

\$281 Price/SF **7,109** Approx. SF

75.3 x 100 ft

Lot Dimensions

27,036 Residential Buildable SF R6A, C2-4 - MIH District Zoning

**\$74** \$/Buildable SF

**AS DEVELOPMENT** 

# IPRG

PROPERTY INFORMATION



### INVESTMENT SUMMARY

Investment Property Realty Group (IPRG) has been exclusively retained to sell 742 Liberty Avenue. The subject property is located on the corner of Liberty Ave & Essex St in East New York.

The property sits on an approx. 7,510 SF Lot allowing for 27,036 Residential buildable SF. There is an existing 7,109 SF structure offering 2 residential units over 1 commercial which will be delivered vacant. The site is located