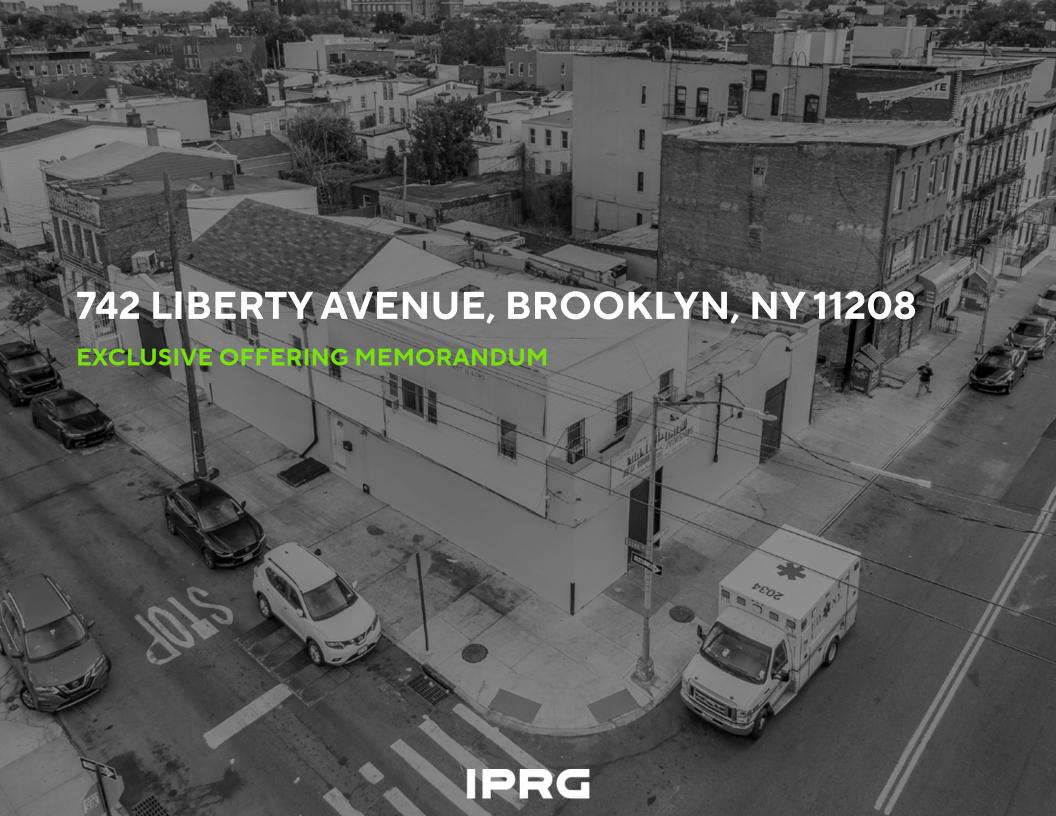

### INVESTMENT SUMMARY

Investment Property Realty Group (IPRG) has been exclusively retained to sell 742 Liberty Avenue. The subject property is located on the corner of Liberty Ave & Essex St in East New York.

The property sits on an approx. 7,510 SF Lot allowing for 27,036 Residential buildable SF. There is an existing 7,109 SF structure offering 2 residential units over 1 commercial which will be delivered vacant. The site is located within a MIH district.