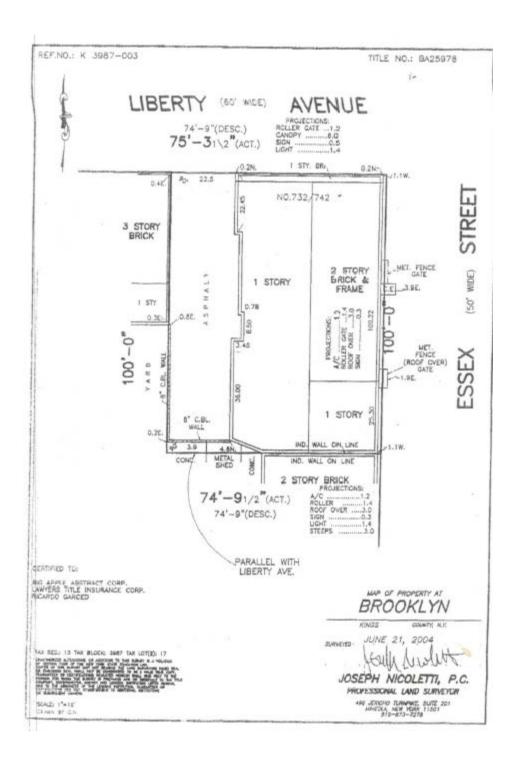

### **PROPERTY SURVEY**

### **BUILDING INFORMATION**

| BLOCK & LOT:                            |                                  | 03987-0017             |
|-----------------------------------------|----------------------------------|------------------------|
| NEIGHBORHOOD:                           |                                  | East New York          |
| CROSS STREETS:                          | Corner of Essex St & Liberty Ave |                        |
| <b>BUILDING DIMENSIONS:</b> 52 ft x 100 |                                  | 52 ft x 100 ft         |
| LOT DIMENSIONS:                         |                                  | 75.3 ft x 100 ft       |
| # OF UNITS:                             |                                  | 2 Apts & 1 Store       |
| APPROX. TOTAL SF:                       |                                  | 7,109                  |
| APPROX. TOTAL BUILDABLE SF:             |                                  | 27,036 / 22,530        |
| ZONING:                                 | R6A                              | , C2-4 - MIH District  |
| FAR:                                    | 3.6 / 3.0 (Resi                  | . / CF) - MIH District |
| TAX CLASS:                              |                                  | 4                      |
| NOTES:                                  | Assumes Delivered Vacant         |                        |