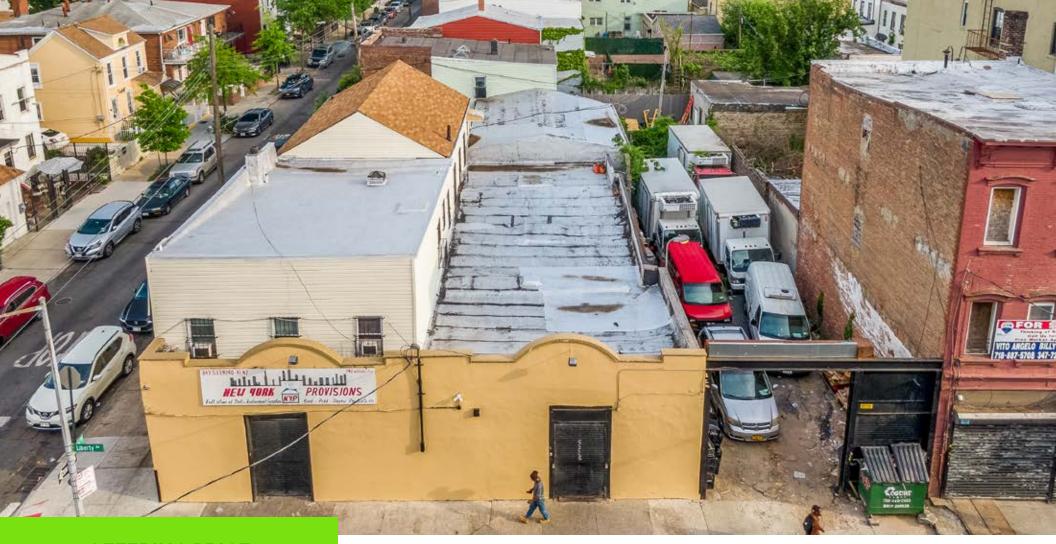

## IPRG

### TABLE OF CONTENTS

- **01** INVESTMENT PRICING
- **02** PROPERTY INFORMATION

FOR MORE INFORMATION,
PLEASE CONTACT EXCLUSIVE AGENT

### **Michael Murphy**

Senior Associate 718.360.1486 mmurphy@iprg.com

This information has been secured from sources we believe to be reliable, but we make no representations or warranties, expressed or implied, as to the accuracy of the information. References to square footage, age, zoning, lot size are approximate. Buyer must verify the information and bears all risk for any inaccuracies, including the regulatory status of apartments. Any projections, opinions, assumptions or estimates used herein are for example purposes only and do not represent the current or future performance of the property.

# IPRG

**INVESTMENT PRICING** 





**OFFERING PRICE** 

\$1,995,000

### **DELIVERED VACANT**

### **INVESTMENT HIGHLIGHTS**

### **AS MIXED-USE**

2 Apts & 1 Comm. # of Units

\$281 Price/SF **7,109** Approx. SF

75.3 x 100 ft

Lot Dimensions

27,036 Residential Buildable SF R6A, C2-4 - MIH District Zoning

**\$74** \$/Buildable SF

**AS DEVELOPMENT** 

# IPRG

PROPERTY INFORMATION



### INVESTMENT SUMMARY

Investment Property Realty Group (IPRG) has been exclusively retained to sell 742 Liberty Avenue. The subject property is located on the corner of Liberty Ave & Essex St in East New York.

The property sits on an approx. 7,510 SF Lot allowing for 27,036 Residential buildable SF. There is an existing 7,109 SF structure offering 2 residential units over 1 commercial which will be delivered vacant. The site is located w