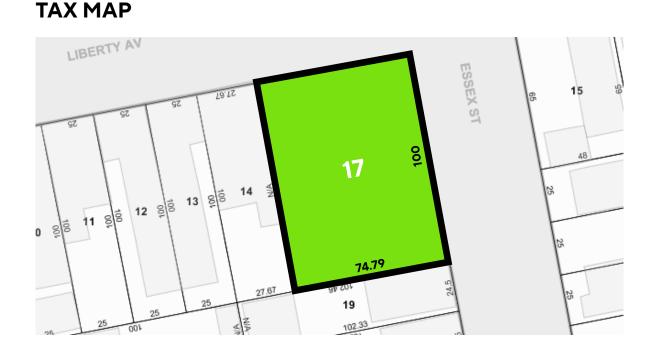

#### **BUILDING INFORMATION**

| <b>BLOCK &amp; LOT:</b> |                                       | 03987-0017           |  |
|-------------------------|---------------------------------------|----------------------|--|
| NEIGHBORHOOD:           |                                       | East New York        |  |
| CROSS STREETS:          | Corner of Es                          | sex St & Liberty Ave |  |
| BUILDING DIMENSIC       | NS:                                   | 52 ft x 100 ft       |  |
| LOT DIMENSIONS:         |                                       | 75.3 ft x 100 ft     |  |
| # OF UNITS:             |                                       | 2 Apts &1 Store      |  |
| APPROX. TOTAL SF:       |                                       | 7,109                |  |
| APPROX. TOTAL BUIL      | DABLE SF:                             | 27,036 / 22,530      |  |
| ZONING:                 | R6A, C2-4 - MIH District              |                      |  |
| FAR:                    | 3.6 / 3.0 (Resi. / CF) - MIH District |                      |  |
| TAX CLASS:              |                                       | 4                    |  |
| NOTES:                  | Assumes Delivered Vacant              |                      |  |

#### **PROPERTY SURVEY**