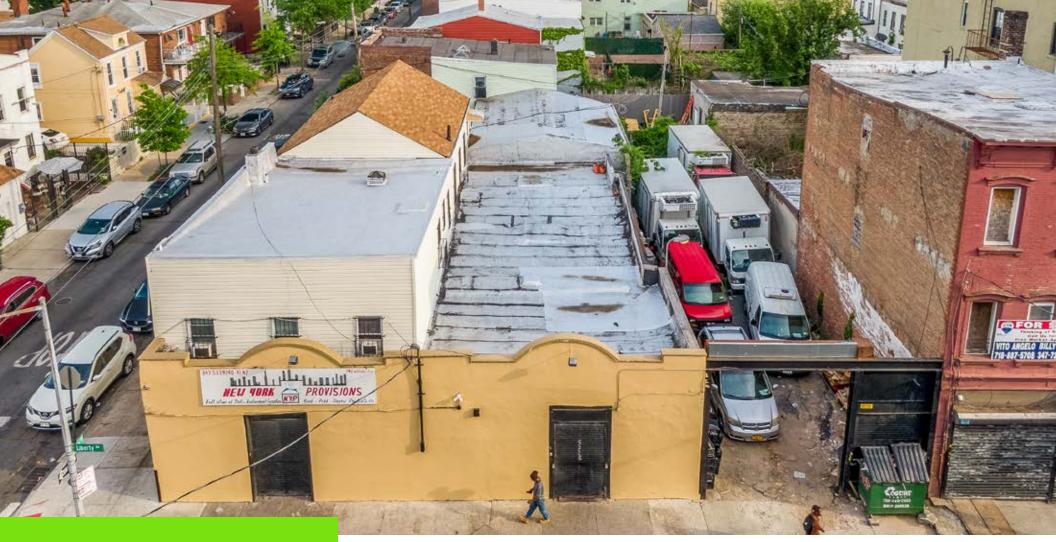

#### **INVESTMENT SUMMARY**

Investment Property Realty Group (IPRG) has been exclusively retained to sell 742 Liberty Avenue. The subject property is located on the corner of Liberty Ave & Essex St in East New York.

The property sits on an approx. 7,510 SF Lot allowing for 27,036 Residential buildable SF. There is an existing 7,109 SF structure offering 2 residential units over 1 commercial which will be delivered vacant. The site is located within a MIH district.

#### **BUILDING INFORMATION**

| <b>BLOCK &amp; LOT:</b> |                                       | 03987-0017           |  |
|-------------------------|---------------------------------------|----------------------|--|
| NEIGHBORHOOD:           |                                       | East New York        |  |
| CROSS STREETS:          | Corner of Es                          | sex St & Liberty Ave |  |
| BUILDING DIMENSIC       | NS:                                   | 52 ft x 100 ft       |  |
| LOT DIMENSIONS:         |                                       | 75.3 ft x 100 ft     |  |
| # OF UNITS:             |                                       | 2 Apts &1 Store      |  |
| APPROX. TOTAL SF:       |                                       | 7,109                |  |
| APPROX. TOTAL BUIL      | DABLE SF:                             | 27,036 / 22,530      |  |
| ZONING:                 | R6A, C2-4 - MIH District              |                      |  |
| FAR:                    | 3.6 / 3.0 (Resi. / CF) - MIH District |                      |  |
| TAX CLASS:              |                                       | 4                    |  |
| NOTES:                  | Assumes Delivered Vacant              |                      |  |