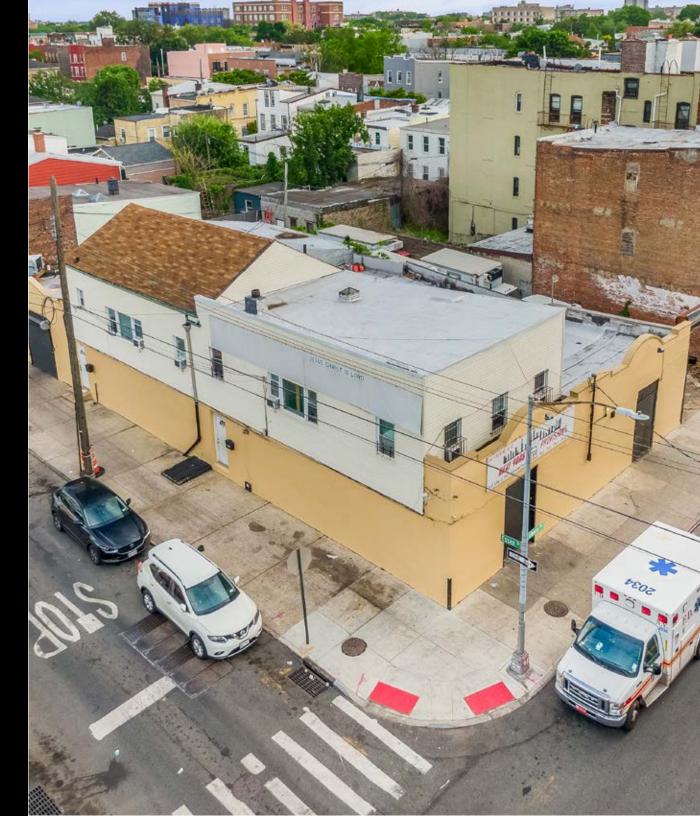

#### **INVESTMENT SUMMARY**

Investment Property Realty Group (IPRG) has been exclusively retained to sell 742 Liberty Avenue. The subject property is located on the corner of Liberty Ave & Essex St in East New York.

The property sits on an approx. 7,510 SF Lot allowing for 27,036 Residential buildable SF. There is an existing 7,109 SF structure offering 2 residential units over 1 commercial which will be delivered vacant. The site is located within a MIH district.

#### **BUILDING INFORMATION**

| <b>BLOCK &amp; LOT:</b> |                                       | 03987-0017           |  |
|-------------------------|---------------------------------------|----------------------|--|
| NEIGHBORHOOD:           |                                       | East New York        |  |
| CROSS STREETS:          | Corner of Es                          | sex St & Liberty Ave |  |
| BUILDING DIMENSIC       | NS:                                   | 52 ft x 100 ft       |  |
| LOT DIMENSIONS:         |                                       | 75.3 ft x 100 ft     |  |
| # OF UNITS:             |                                       | 2 Apts &1 Store      |  |
| APPROX. TOTAL SF:       |                                       | 7,109                |  |
| APPROX. TOTAL BUIL      | DABLE SF:                             | 27,036 / 22,530      |  |
| ZONING:                 | R6A, C2-4 - MIH District              |                      |  |
| FAR:                    | 3.6 / 3.0 (Resi. / CF) - MIH District |                      |  |
| TAX CLASS:              |                                       | 4                    |  |
| NOTES:                  | Assumes Delivered Vacant              |                      |  |