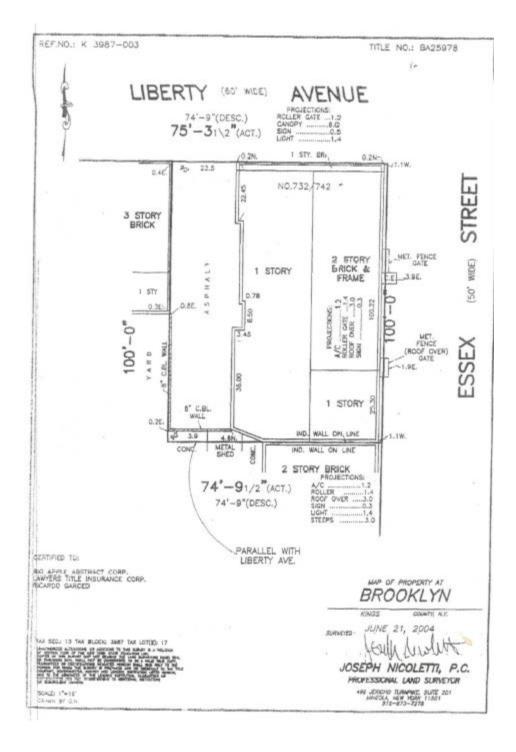

#### **PROPERTY SURVEY**

#### **BUILDING INFORMATION**

| <b>BLOCK &amp; LOT:</b> |                                       | 03987-0017           |  |
|-------------------------|---------------------------------------|----------------------|--|
| NEIGHBORHOOD:           |                                       | East New York        |  |
| CROSS STREETS:          | Corner of Es                          | sex St & Liberty Ave |  |
| BUILDING DIMENSIC       | NS:                                   | 52 ft x 100 ft       |  |
| LOT DIMENSIONS:         |                                       | 75.3 ft x 100 ft     |  |
| # OF UNITS:             |                                       | 2 Apts &1 Store      |  |
| APPROX. TOTAL SF:       |                                       | 7,109                |  |
| APPROX. TOTAL BUIL      | DABLE SF:                             | 27,036 / 22,530      |  |
| ZONING:                 | R6A, C2-4 - MIH District              |                      |  |
| FAR:                    | 3.6 / 3.0 (Resi. / CF) - MIH District |                      |  |
| TAX CLASS:              |                                       | 4                    |  |
| NOTES:                  | Assumes Delivered Vacant              |                      |  |