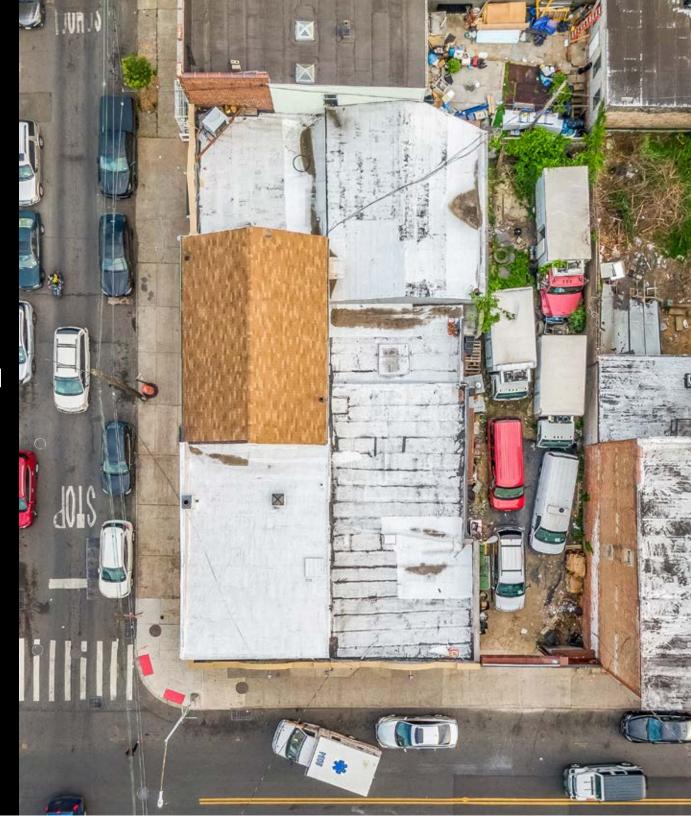

The property sits on an approx. 7,510 SF Lot allowing for 27,036 Residential buildable SF. There is an existing 7,109 SF structure offering 2 residential units over 1 commercial which will be delivered vacant. The site is located within a MIH district.

#### **BUILDING INFORMATION**

| <b>BLOCK &amp; LOT:</b> |                                       | 03987-0017           |  |
|-------------------------|---------------------------------------|----------------------|--|
| NEIGHBORHOOD:           |                                       | East New York        |  |
| CROSS STREETS:          | Corner of Es                          | sex St & Liberty Ave |  |
| BUILDING DIMENSIC       | NS:                                   | 52 ft x 100 ft       |  |
| LOT DIMENSIONS:         |                                       | 75.3 ft x 100 ft     |  |
| # OF UNITS:             |                                       | 2 Apts &1 Store      |  |
| APPROX. TOTAL SF:       |                                       | 7,109                |  |
| APPROX. TOTAL BUIL      | DABLE SF:                             | 27,036 / 22,530      |  |
| ZONING:                 | R6A, C2-4 - MIH District              |                      |  |
| FAR:                    | 3.6 / 3.0 (Resi. / CF) - MIH District |                      |  |
| TAX CLASS:              |                                       | 4                    |  |
| NOTES:                  | Assumes Delivered Vacant              |                      |  |