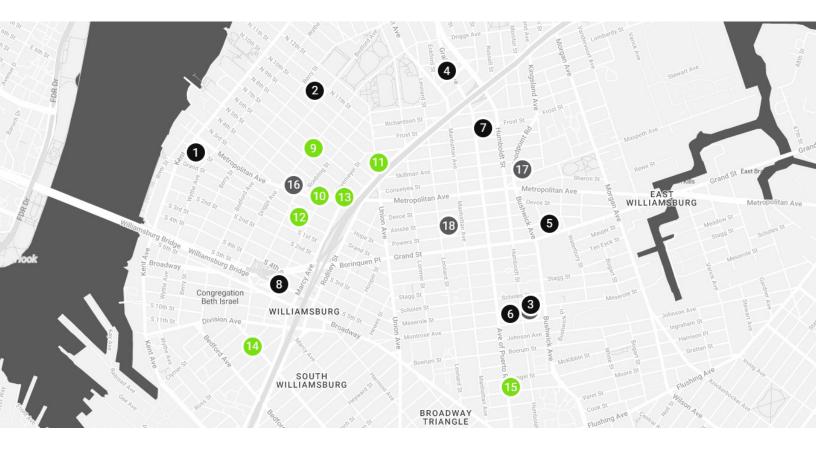

#### NORTH BROOKLYN Q1 2023 MARKET MAP

#### MULTIFAMILY

#### **1** 50 North 1st Street

#### 2 139 North 10th Street

#### **3** 195 Meserole Street

- 4 519 Graham Avenue
- 5 280 Powers Street
- 6 174 Meserole Street
- 7 174 Frost Street
- 8 283 South 5th Street

#### **MIXED USE**

- 1 555 Driggs Avenue
- 2 359 Metropolitan Avenue
- 3 520 Union Avenue
- 4 291 Grand Street
- 5 431 Metropolitan Avenue
- 6 42 Lee Avenue
- 🧿 84 Graham Avenue

#### **DEVELOPMENT SITES**

- 1 285 Metropolitan Avenue
- 2 241 Conselyea Street
- 3 190 Ainslie Street
- 4 200 Meserole Street