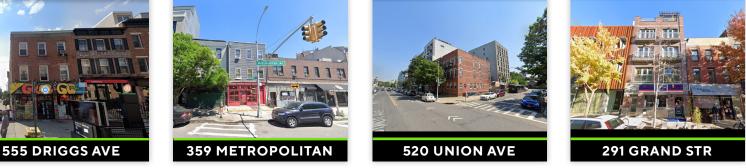

# TRANSACTIONS SOLD

\$18.96M \$ VOLUME SOLD

29

UNITS SOLD

| ADDRESS                 | PRICE       | NEIGHBORHOOD | UNITS |
|-------------------------|-------------|--------------|-------|
| 555 Driggs Avenue       | \$5,000,000 | Williamsburg | 4     |
| 359 Metropolitan Avenue | \$3,400,000 | Williamsburg | 3     |
| 520 Union Avenue        | \$3,175,000 | Williamsburg | 6     |
| 291 Grand Street        | \$3,000,000 | Williamsburg | 3     |
| 431 Metropolitan Avenue | \$1,910,000 | Williamsburg | 3     |
| 42 Lee Avenue           | \$1,325,000 | Williamsburg | 3     |
| 84 Graham Avenue        | \$1,150,000 | Williamsburg | 7     |

SELECT SALES ACTIVITY ABOVE