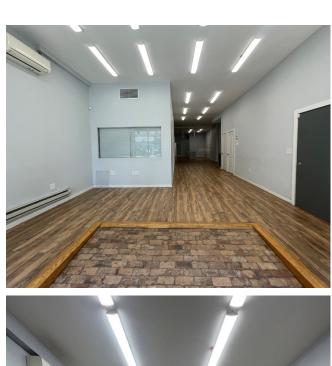

#### **COMMENTS**

- Newly Renovated Space Near Subway / Bus Lines
- Prime Bushwick Retail with Great Foot, Driving traffic
- Large Glass Frontage / Tall Ceiling / Open Floor Plan / HVAC
- Neighbors: McDonalds, Dunkin Donuts, Family Dollar, Blink Fitness, Brooklyn Broadway Hotel, Market Hotel, Woodhul Hospital, Exxon

### **1039 BROADWAY INTERIOR PHOTOS**