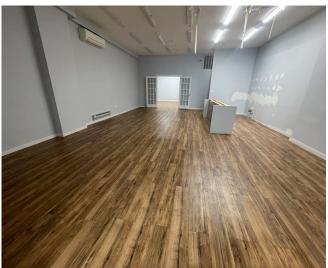

### **1039 BROADWAY INTERIOR PHOTOS**

#### **COMMENTS**

- Newly Renovated Space Near Subway / Bus Lines
- Prime Bushwick Retail with Great Foot, Driving traffic
- Large Glass Frontage / Tall Ceiling / Open Floor Plan / HVAC
- Neighbors: McDonalds, Dunkin Donuts, Family Dollar, Blink Fitness, Brooklyn Broadway Hotel, Market Hotel, Woodhul Hospital, Exxon