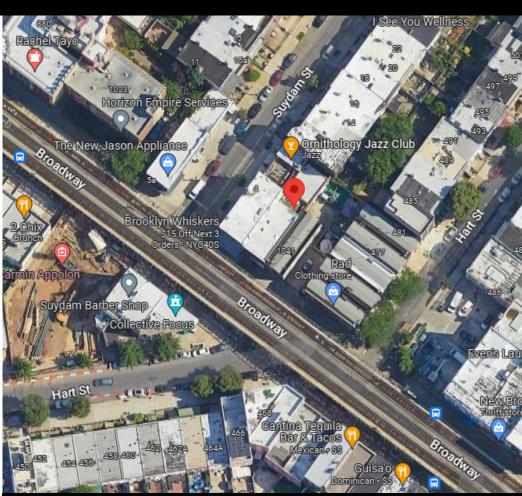

#### 1039 BROADWAY, BROOKLYN, NY 11221

**BETWEEN SUYDAM STREET & HART STREET** 

**SIZE** 

2,500 SF / Basement

**FRONTAGE** 

25'

**TRANSPORTATION** 

JZMGL