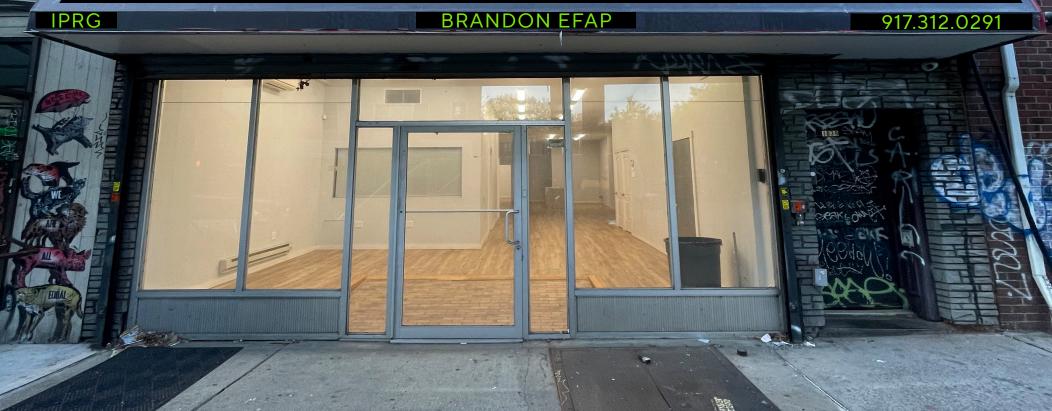

#### **COMMENTS**

- Newly Renovated Space Near Subway / Bus Lines
- Prime Bushwick Retail with Great Foot, Driving traffic
- Large Glass Frontage / Tall Ceiling / Open Floor Plan / HVAC
- Neighbors: McDonalds, Dunkin Donuts, Family Dollar, Blink Fitness, Brooklyn Broadway Hotel, Market Hotel, Woodhul Hospital, Exxon

### **1039 BROADWAY INTERIOR PHOTOS**