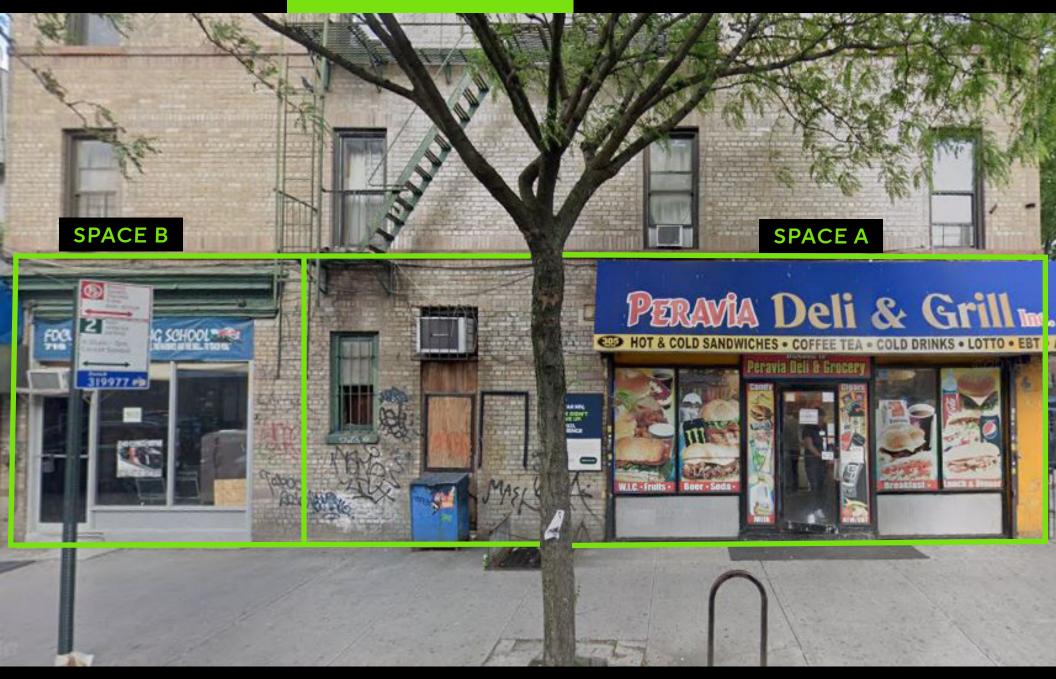

## 1623 UNION STREET, BROOKLYN, NY 11213

**CORNER OF TROY AVENUE & UNION STREET** 

| ~ | _ | _ |
|---|---|---|
| • | _ | _ |
| - |   | _ |
| _ | _ | _ |

A) 840 SF/Full Basement

B) 300 SF Inline Option

1,140 SF Total Combined

## FRONTAGE

30′

### **CEILING HEIGHTS**

\$3,750/Month

\$2,000/Month

\$5,750/Month

10'

**ASK** 

#### **COMMENTS**

- Prime Crown Heights Corner Retail
- Wraparound Frontage with Private Bathrooms / Gas Line for Food
- Close Proximity to Bus Lines / Utica, Eastern Parkway Subway Stations

**BRANDON EFAP** 