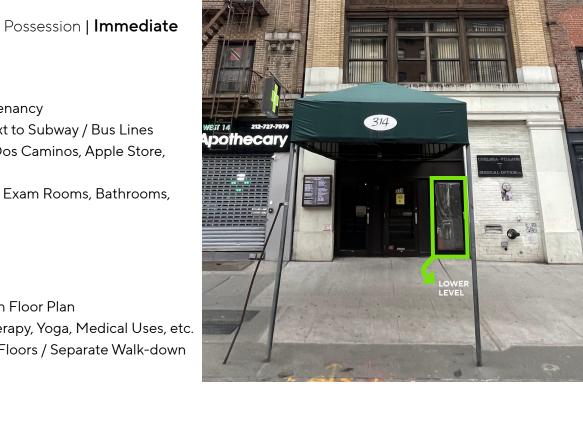

#### LOWER LEVEL

| \$7,000/Month | 2,200 |
|---------------|-------|
| Ask           | Size  |

Frontage | 12' Ceiling Heights | 10' Pos

## LOWER LEVEL HIGHLIGHTS

- Former Rehab Lab with Private Bathrooms
- Non-Bearing Partition Walls Constitute Open Floor Plan
- Great for Rehab Center, Fitness, Physical Therapy, Yoga, Medical Uses, etc.
- ADA Medical Building with Elevator to Both Floors / Separate Walk-down Entrance