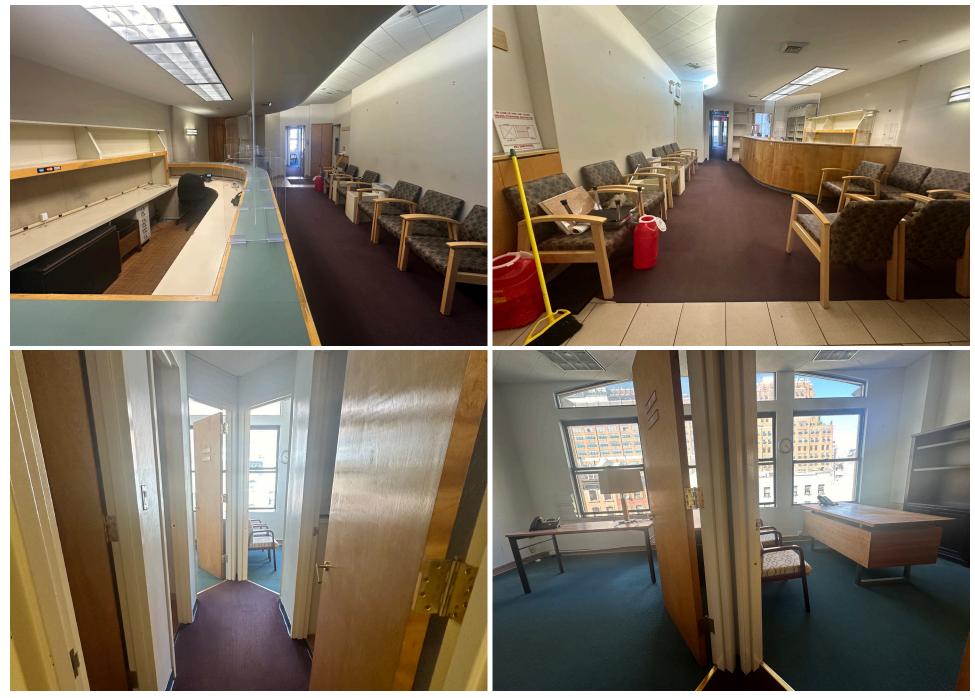

# **4TH FLOOR INTERIOR PHOTOS**

# **5TH FLOOR INTERIOR PHOTOS**

314 WEST 14TH STREET 7

Astanbul Grill