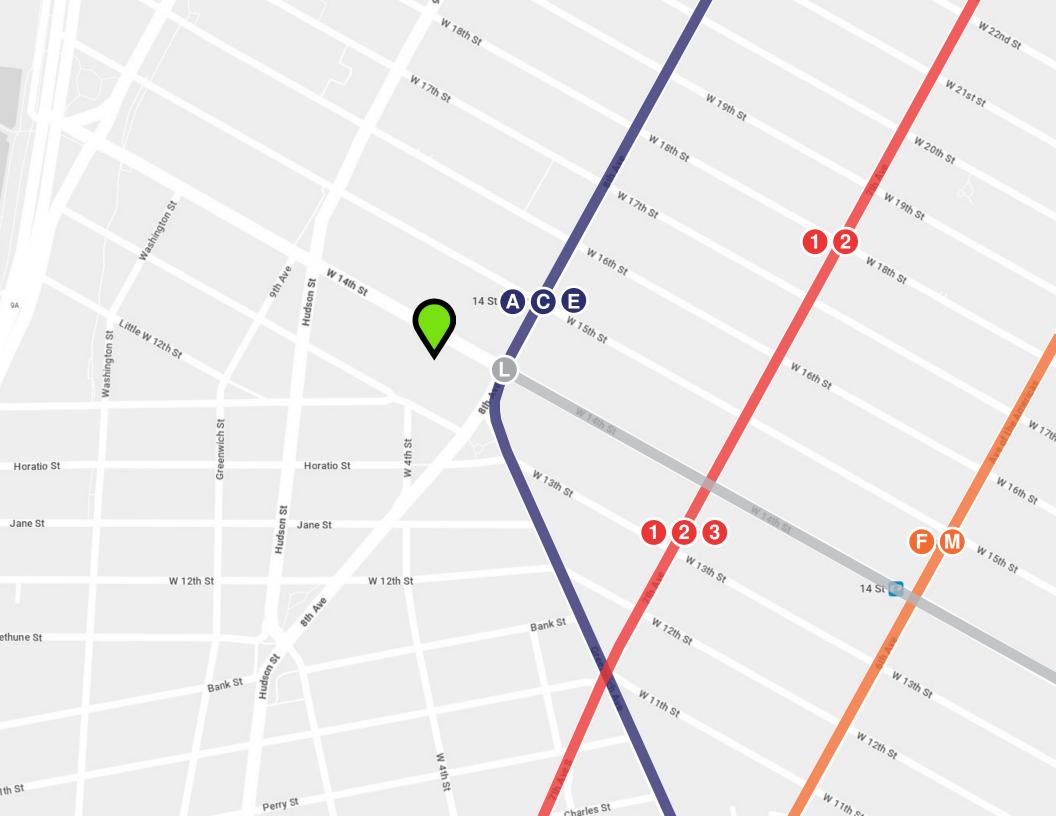

#### 4TH/5TH FLOOR HIGHLIGHTS

- Great Foot, Driving Traffic and Medical Co-Tenancy
- Prime West Village Retail, Office Directly Next to Subway / Bus Lines
- Neighbors: Chelsea Market, The High Line, Dos Caminos, Apple Store, Tourists / Locals
- Fully Built Medical Office with Private Office, Exam Rooms, Bathrooms, Reception Area