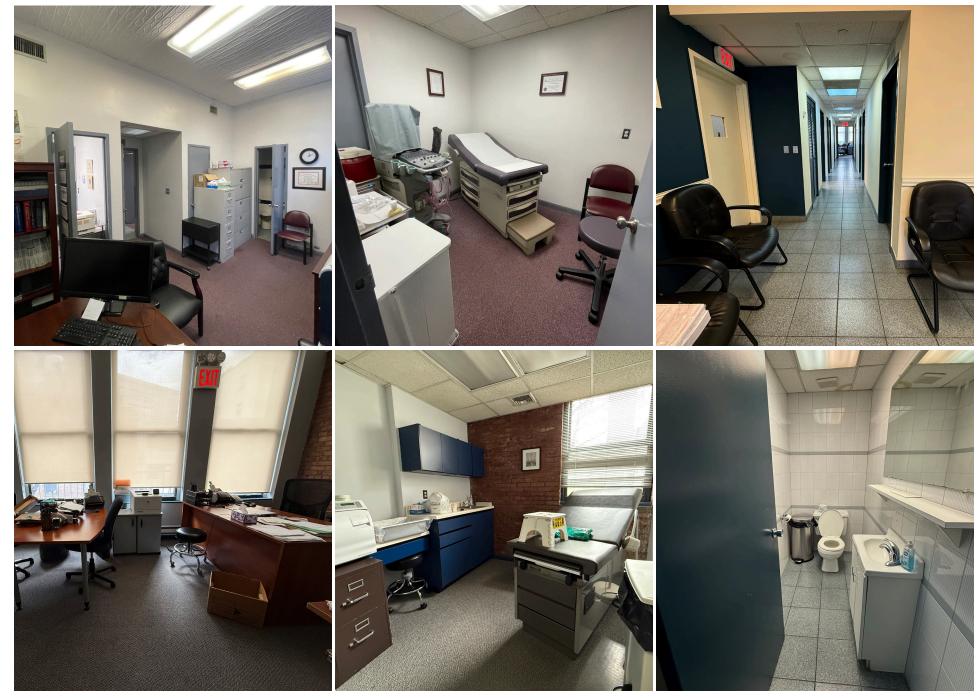

# **4TH FLOOR INTERIOR PHOTOS**

# **5TH FLOOR INTERIOR PHOTOS**

314 WEST 14TH STREET 7

Astanbul Grill