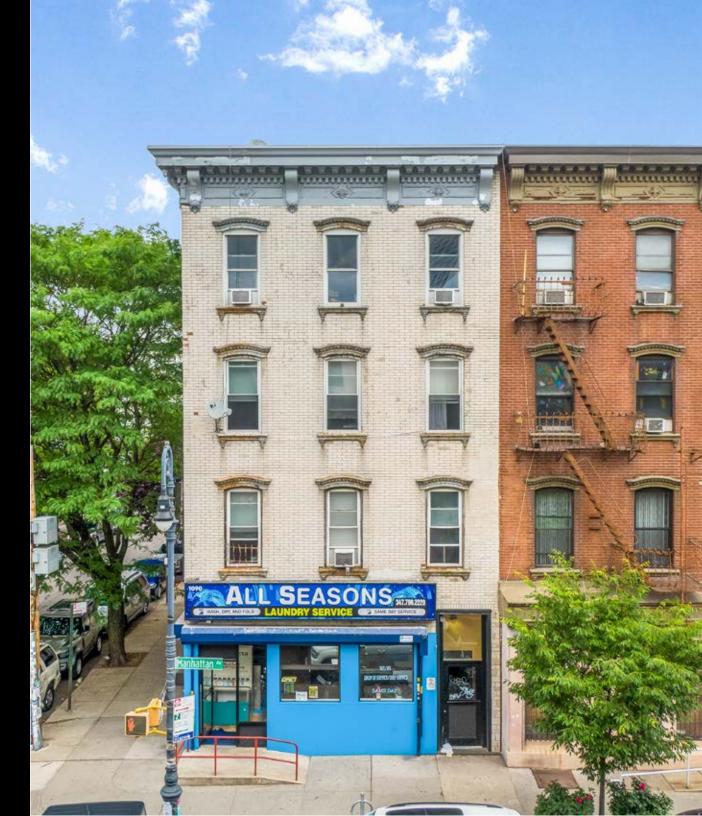

## 1090 MANHATTAN AVENUE, BROOKLYN, NY 11222

annanner .

EXCLUSIVE OFFERING MEMORANDUM

#### **INVESTMENT SUMMARY**

Investment Property Realty Group (IPRG) has been exclusively retained to sell 1090 Manhattan Avenue. The subject property is located on the corner of Manhattan Avenue and Dupont Street in Greenpoint, Brooklyn.

The property offers 6 apartments and 1 store. The residential units are rent stabilized and the commercial space is free market. The property is built 25 ft x 65 ft, offering approximately 5,375 square feet. 1090 Manhattan Avenue sits on a 25 ft x 65 ft lot.