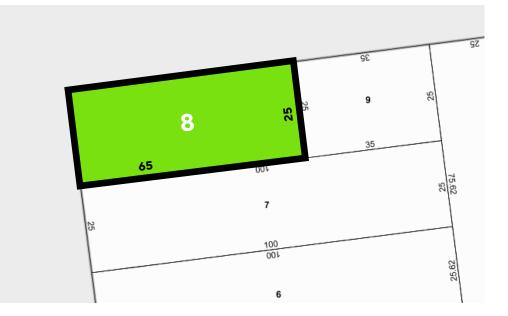

The property offers 6 apartments and 1 store. The residential units are rent stabilized and the commercial space is free market. The property is built 25 ft x 65 ft, offering approximately 5,375 square feet. 1090 Manhattan Avenue sits on a 25 ft x 65 ft lot.

#### **BUILDING INFORMATION**

TAX MAP

MANHATTAN AV

| BLOCK & LOT:                           | 02496-0008          |
|----------------------------------------|---------------------|
| NEIGHBORHOOD:                          | Greenpoint          |
| <b>CROSS STREETS:</b> Corner of Manhat | tan Ave & Dupont St |
| BUILDING DIMENSIONS:                   | 25 ft x 65 ft       |
| LOT DIMENSIONS:                        | 25 ft x 65 ft       |
| # OF UNITS:                            | 6 Apts & 1 Store    |
| APPROX. TOTAL SF:                      | 5,375               |
| ZONING:                                | R7A, C2-4           |
| FAR:                                   | 3.45                |
| TAX CLASS:                             | 2B                  |