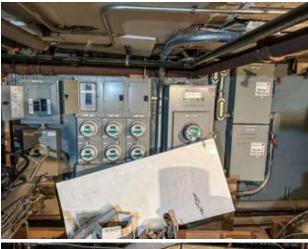

BUILDING INFORMATION**

TAX MAP

MANHATTAN AV

| BLOCK & LOT:                           | 02496-0008          |
|----------------------------------------|---------------------|
| NEIGHBORHOOD:                          | Greenpoint          |
| <b>CROSS STREETS:</b> Corner of Manhat | tan Ave & Dupont St |
| BUILDING DIMENSIONS:                   | 25 ft x 65 ft       |
| LOT DIMENSIONS:                        | 25 ft x 65 ft       |
| # OF UNITS:                            | 6 Apts & 1 Store    |
| APPROX. TOTAL SF:                      | 5,375               |
| ZONING:                                | R7A, C2-4           |
| FAR:                                   | 3.45                |
| TAX CLASS:                             | 2B                  |





#### ADDITIONAL PROPERTY PHOTOS













1

# IPRG

## **1090 MANHATTAN AVENUE** BROOKLYN, NY 11222

DEREK BESTREICH 718.360.8802 derek@iprg.com

COREY HAYNES 718.360.1942 chaynes@iprg.com LUKE SPROVIERO 718.360.8803 luke@iprg.com

THOMAS VENTURA 718.360.2767 tventura@iprg.com DONAL FLAHERTY 718.360.8823 donal@iprg.com

SAL MONTEVERDE 718.360.5933 smonteverde@iprg.com