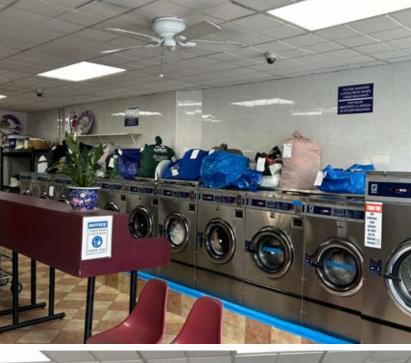

NG INFORMATION**

TAX MAP

MANHATTAN AV

| BLOCK & LOT:                           | 02496-0008          |
|----------------------------------------|---------------------|
| NEIGHBORHOOD:                          | Greenpoint          |
| <b>CROSS STREETS:</b> Corner of Manhat | tan Ave & Dupont St |
| BUILDING DIMENSIONS:                   | 25 ft x 65 ft       |
| LOT DIMENSIONS:                        | 25 ft x 65 ft       |
| # OF UNITS:                            | 6 Apts & 1 Store    |
| APPROX. TOTAL SF:                      | 5,375               |
| ZONING:                                | R7A, C2-4           |
| FAR:                                   | 3.45                |
| TAX CLASS:                             | 2B                  |





#### ADDITIONAL PROPERTY PHOTOS













1

# IPRG

## **1090 MANHATTAN AVENUE** BROOKLYN, NY 11222

DEREK BESTREICH 718.360.8802 derek@iprg.com

COREY HAYNES 718.360.1942 chaynes@iprg.com LUKE SPROVIERO 718.360.8803 luke@iprg.com

THOMAS VENTURA 718.360.2767 tventura@iprg.com DONAL FLAHERTY 718.360.8823 donal@iprg.com

SAL MONTEVERDE 718.360.5933 smonteverde@iprg.com