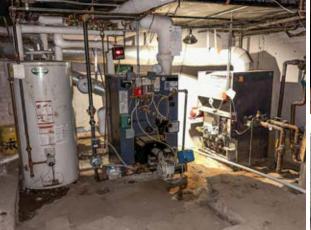

ILDING INFORMATION**

TAX MAP

MANHATTAN AV

| BLOCK & LOT:                           | 02496-0008          |
|----------------------------------------|---------------------|
| NEIGHBORHOOD:                          | Greenpoint          |
| <b>CROSS STREETS:</b> Corner of Manhat | tan Ave & Dupont St |
| BUILDING DIMENSIONS:                   | 25 ft x 65 ft       |
| LOT DIMENSIONS:                        | 25 ft x 65 ft       |
| # OF UNITS:                            | 6 Apts & 1 Store    |
| APPROX. TOTAL SF:                      | 5,375               |
| ZONING:                                | R7A, C2-4           |
| FAR:                                   | 3.45                |
| TAX CLASS:                             | 2B                  |





#### ADDITIONAL PROPERTY PHOTOS













1

# IPRG

## **1090 MANHATTAN AVENUE** BROOKLYN, NY 11222

DEREK BESTREICH 718.360.8802 derek@iprg.com

COREY HAYNES 718.360.1942 chaynes@iprg.com LUKE SPROVIERO 718.360.8803 luke@iprg.com

THOMAS VENTURA 718.360.2767 tventura@iprg.com DONAL FLAHERTY 718.360.8823 donal@iprg.com

SAL MONTEVERDE 718.360.5933 smonteverde@iprg.com