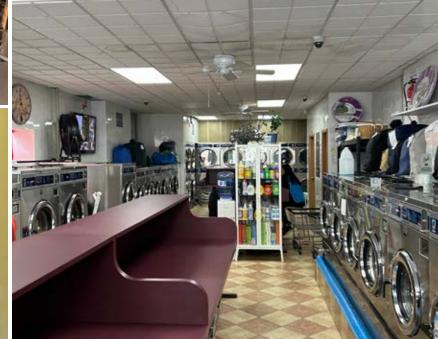

INFORMATION**

TAX MAP

MANHATTAN AV

| BLOCK & LOT:                           | 02496-0008          |
|----------------------------------------|---------------------|
| NEIGHBORHOOD:                          | Greenpoint          |
| <b>CROSS STREETS:</b> Corner of Manhat | tan Ave & Dupont St |
| BUILDING DIMENSIONS:                   | 25 ft x 65 ft       |
| LOT DIMENSIONS:                        | 25 ft x 65 ft       |
| # OF UNITS:                            | 6 Apts & 1 Store    |
| APPROX. TOTAL SF:                      | 5,375               |
| ZONING:                                | R7A, C2-4           |
| FAR:                                   | 3.45                |
| TAX CLASS:                             | 2B                  |





#### ADDITIONAL PROPERTY PHOTOS













1

# IPRG

## **1090 MANHATTAN AVENUE** BROOKLYN, NY 11222

DEREK BESTREICH 718.360.8802 derek@iprg.com

COREY HAYNES 718.360.1942 chaynes@iprg.com LUKE SPROVIERO 718.360.8803 luke@iprg.com

THOMAS VENTURA 718.360.2767 tventura@iprg.com DONAL FLAHERTY 718.360.8823 donal@iprg.com

SAL MONTEVERDE 718.360.5933 smonteverde@iprg.com