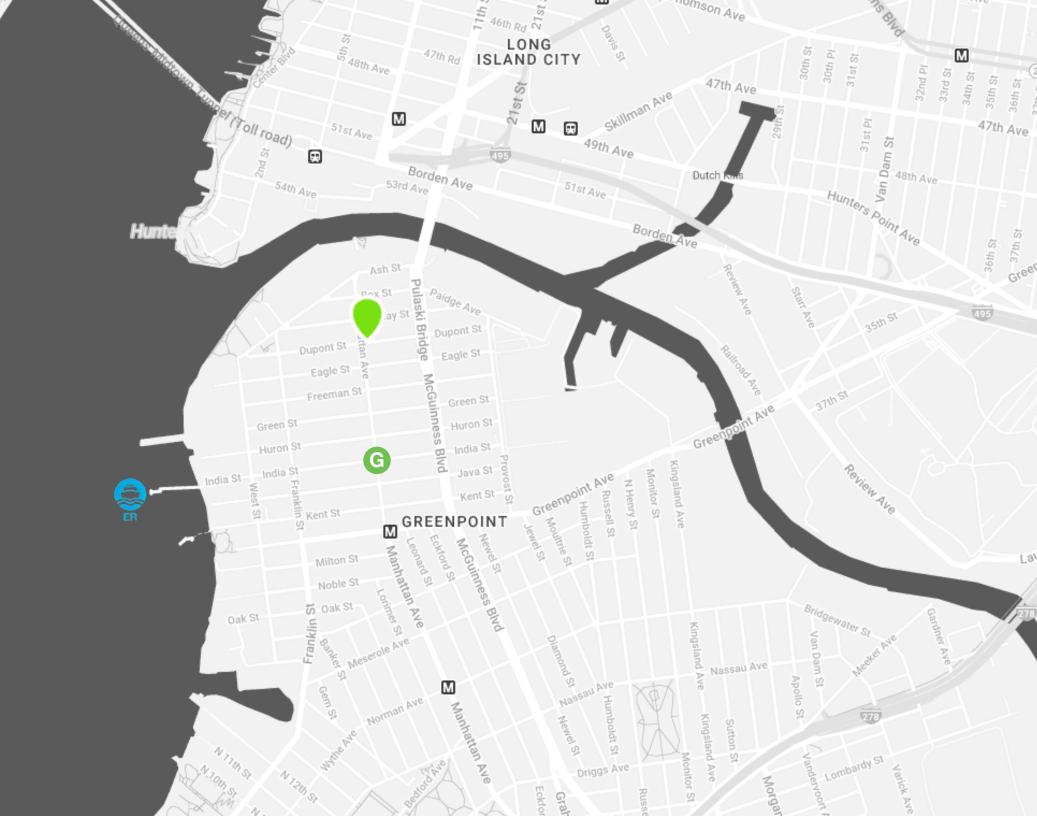

The property is located within walking distance to the G subway line and East River Ferry.