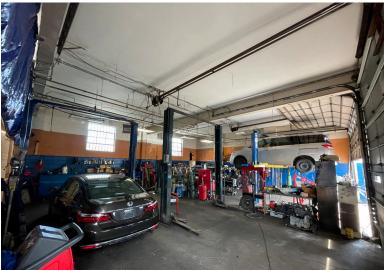

#### **PROPERTY HIGHLIGHTS**

- · Value-Add Opportunity
- Tenants:
  - Two Auto Sales businesses with month-month leases
  - Auto Repair Shop with month-month lease
- · Located on a major highway of the area
- · High vehicular traffic
- · Ability to park 100+ vehicles on site
- Office Space Available
- 5 Car Lifts
- 3 Drive-In Doors
- · 12' Ceilings