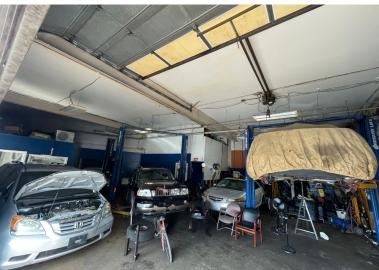

#### **PROPERTY HIGHLIGHTS**

- · Value-Add Opportunity
- Tenants:
  - Two Auto Sales businesses with month-month leases
  - Auto Repair Shop with month-month lease
- · Located on a major highway of the area
- · High vehicular traffic
- · Ability to park 100+ vehicles on site
- Office Space Available
- 5 Car Lifts
- 3 Drive-In Doors
- · 12' Ceilings