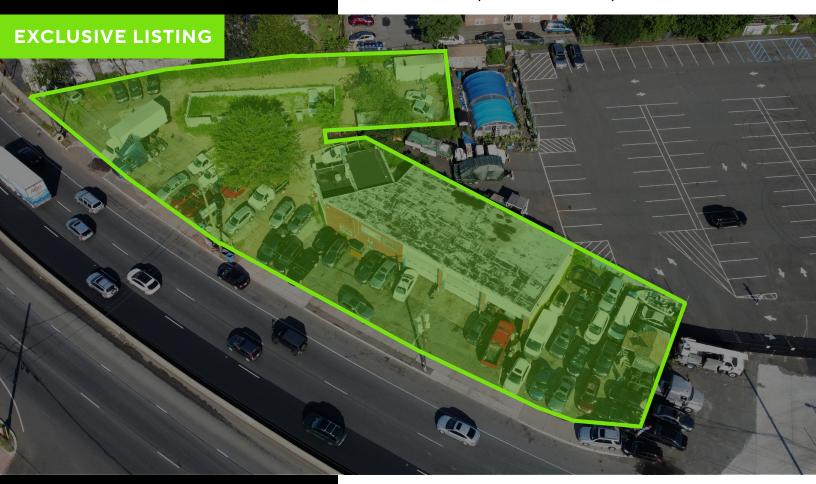

#### PROPERTY DESCRIPTION

| BLOCK & LOT:    | 480 / 8.02 & 10         |
|-----------------|-------------------------|
| NEIGHBORHOOD:   | Elizabeth               |
| PROPERTY TYPE:  | Commercial / Industrial |
| APPROX. LOT SF: | 25,134 SF               |
| BUILDING SF:    | 4,452 SF                |
| ZONING:         | HC - Highway Commercial |
| YEAR BUILT:     | 1930                    |
| ANNUAL TAXES:   | \$30,640                |

#### **PROPERTY HIGHLIGHTS**

- · Value-Add Opportunity
- Tenants:
  - Two Auto Sales businesses with month-month leases
  - Auto Repair Shop with month-month lease
- · Located on a major highway of the area
- · High vehicular traffic
- · Ability to park 100+ vehicles on site
- Office Space Available
- 5 Car Lifts
- 3 Drive-In Doors
- · 12' Ceilings

## **LOCATION & TAX MAP**