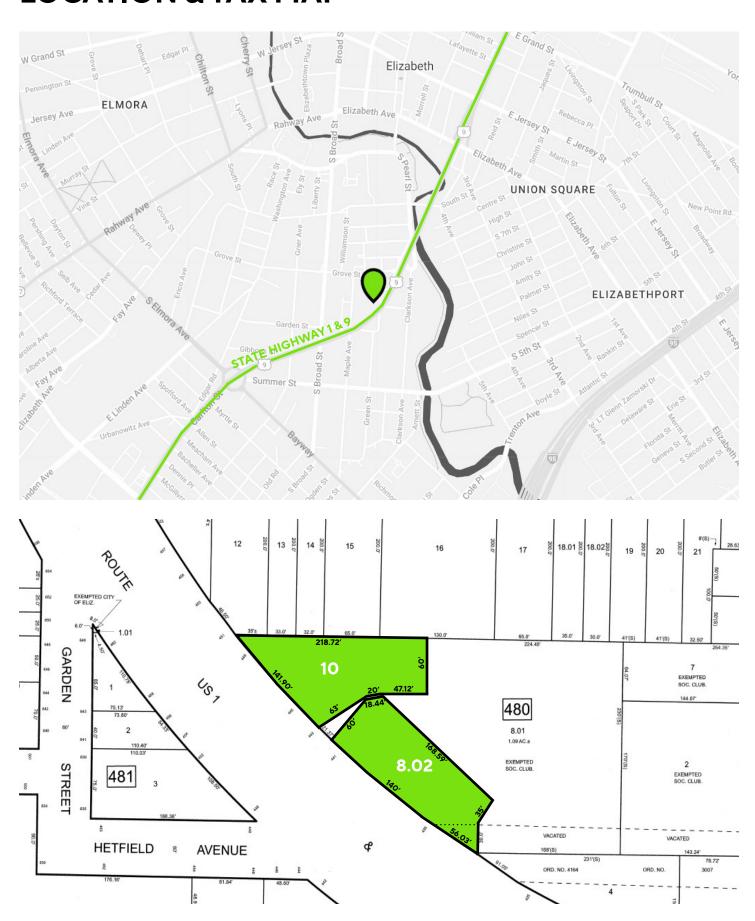

## **LOCATION & TAX MAP**

#### PROPERTY DESCRIPTION

| BLOCK & LOT:    | 480 / 8.02 & 10         |
|-----------------|-------------------------|
| NEIGHBORHOOD:   | Elizabeth               |
| PROPERTY TYPE:  | Commercial / Industrial |
| APPROX. LOT SF: | 25,134 SF               |
| BUILDING SF:    | 4,452 SF                |
| ZONING:         | HC - Highway Commercial |
| YEAR BUILT:     | 1930                    |
| ANNUAL TAXES:   | \$30,640                |