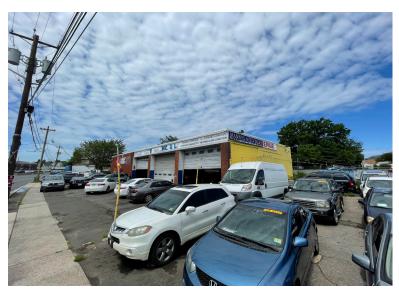

#### **PROPERTY HIGHLIGHTS**

- · Value-Add Opportunity
- Tenants:
  - Two Auto Sales businesses with month-month leases
  - Auto Repair Shop with month-month lease
- · Located on a major highway of the area
- · High vehicular traffic
- · Ability to park 100+ vehicles on site
- Office Space Available
- 5 Car Lifts
- 3 Drive-In Doors
- · 12' Ceilings