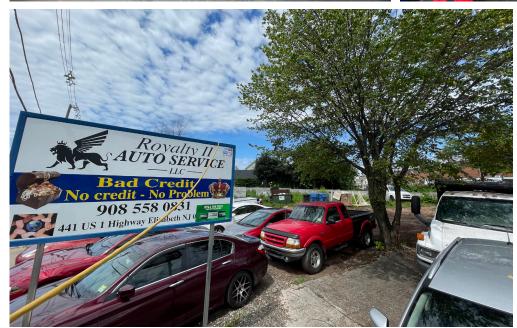

#### **PROPERTY HIGHLIGHTS**

- · Value-Add Opportunity
- Tenants:
  - Two Auto Sales businesses with month-month leases
  - Auto Repair Shop with month-month lease
- · Located on a major highway of the area
- · High vehicular traffic
- · Ability to park 100+ vehicles on site
- Office Space Available
- 5 Car Lifts
- 3 Drive-In Doors
- · 12' Ceilings