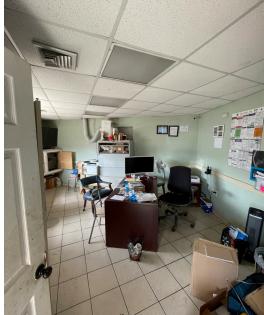

#### **PROPERTY HIGHLIGHTS**

- · Value-Add Opportunity
- Tenants:
  - Two Auto Sales businesses with month-month leases
  - Auto Repair Shop with month-month lease
- · Located on a major highway of the area
- · High vehicular traffic
- · Ability to park 100+ vehicles on site
- Office Space Available
- 5 Car Lifts
- 3 Drive-In Doors
- · 12' Ceilings