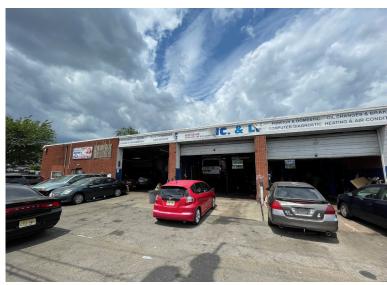

#### **PROPERTY HIGHLIGHTS**

- · Value-Add Opportunity
- Tenants:
  - Two Auto Sales businesses with month-month leases
  - Auto Repair Shop with month-month lease
- · Located on a major highway of the area
- · High vehicular traffic
- · Ability to park 100+ vehicles on site
- Office Space Available
- 5 Car Lifts
- 3 Drive-In Doors
- · 12' Ceilings