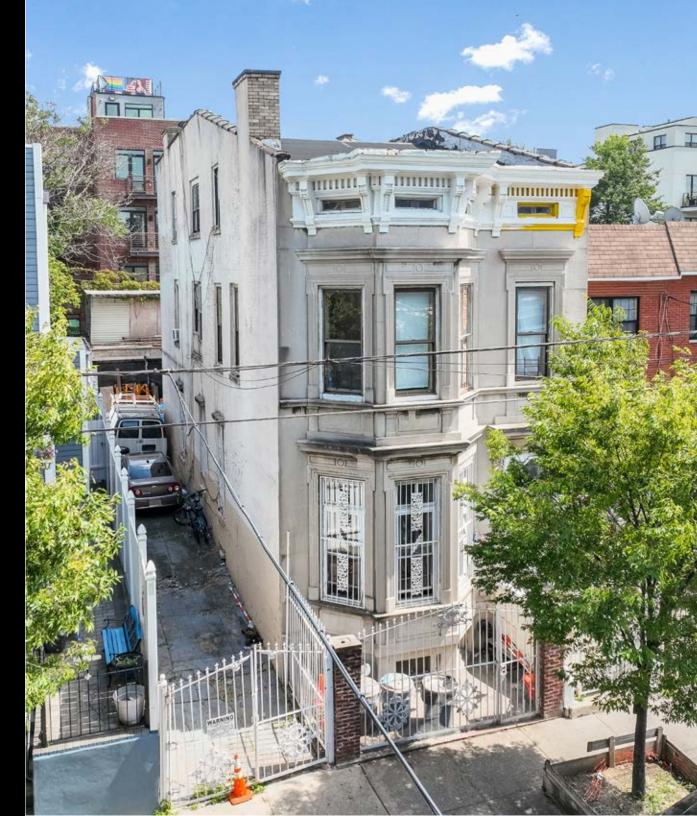

#### **INVESTMENT SUMMARY**

Investment Property Realty Group (IPRG) has been exclusively retained to sell 82 Stockholm Street. The subject property is located between Central Ave & Evergreen Ave in Bushwick, Brooklyn.

The building offers a vacant three-story brick structure on a 29' x 100' ft lot. The property is a legal 2-family located in the heart of Bushwick just 1 block to the Central Ave "M" train stop and a short walk to the "J" & "L" trains.

The site is zoned R6 allowing for 6,380 Buildable SF. The existing structure is approx. 3,300 SF and the property has a private driveway with a rear 2-car garage.