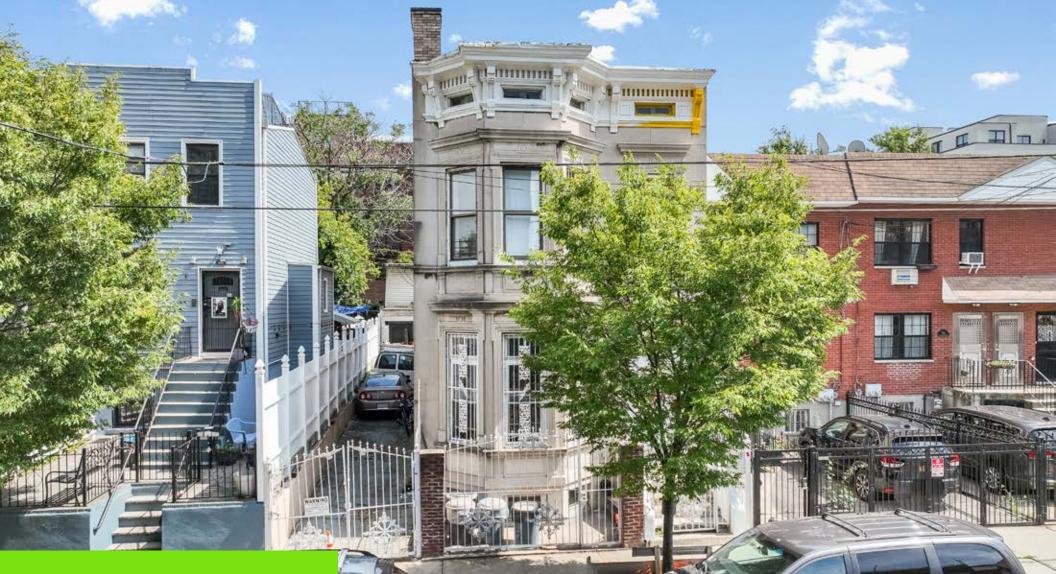

#### **INVESTMENT SUMMARY**

Investment Property Realty Group (IPRG) has been exclusively retained to sell 82 Stockholm Street. The subject property is located between Central Ave & Evergreen Ave in Bushwick, Brooklyn.

The building offers a vacant three-story brick structure on a 29' x 100' ft lot. The property is a legal 2-family located in the heart of Bushwick just 1 block to the Central Ave "M" train stop and a short walk to the "J" & "L" trains.

The site is zoned R6 allowing for 6,380 Buildable SF. The existing structure is approx. 3,300 SF and the property has a private driveway with a rear 2-car garage.