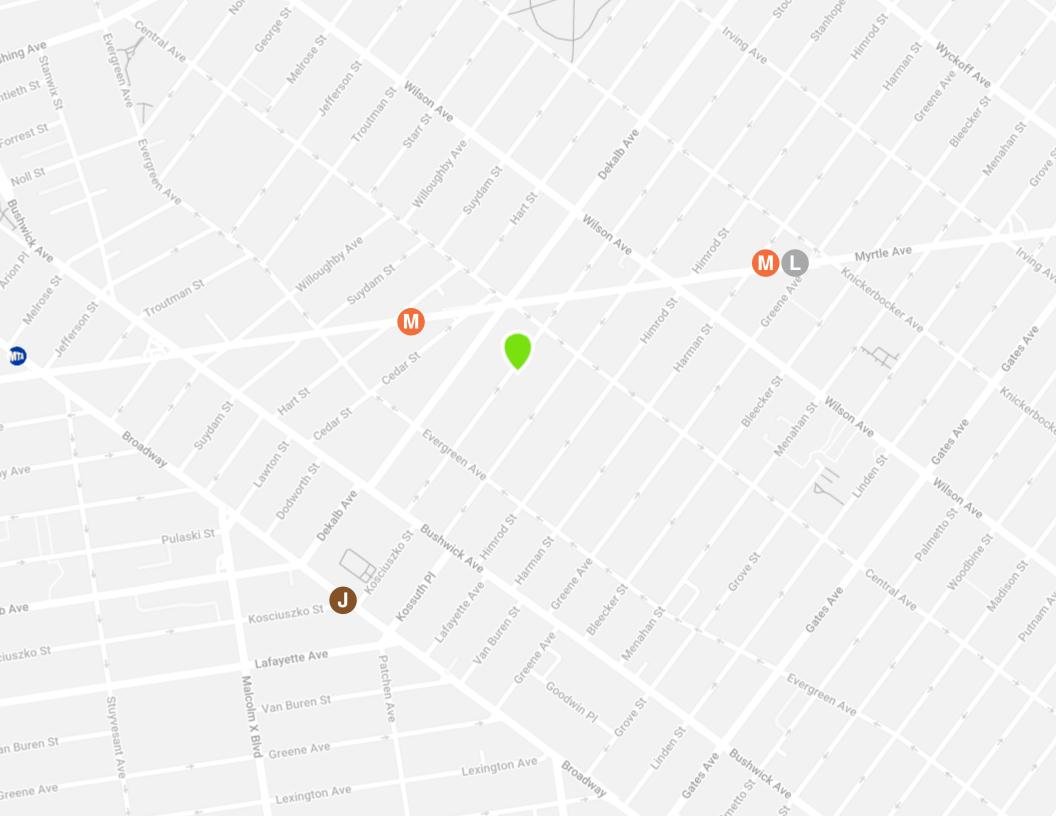

#### **INVESTMENT SUMMARY**

Investment Property Realty Group (IPRG) has been exclusively retained to sell 82 Stockholm Street. The subject property is located between Central Ave & Evergreen Ave in Bushwick, Brooklyn.

The building offers a vacant three-story brick structure on a 29' x 100' ft lot. The property is a legal 2-family located in the heart of Bushwick just 1 block to the Central Ave "M" train stop and a short walk to the "J" & "L" trains.

The site is zoned R6 allowing for 6,380 Buildable SF. The existing structure is approx. 3,300 SF and the property has a private driveway with a rear 2-car garage.