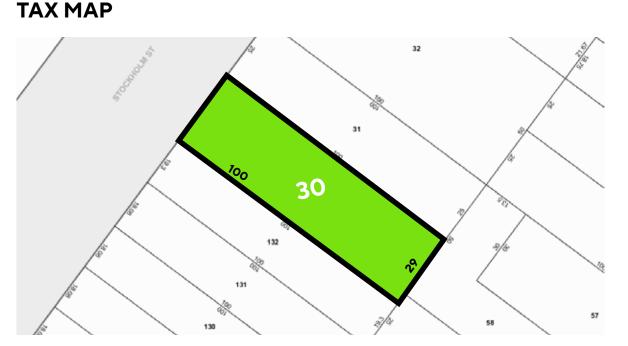

#### **BUILDING INFORMATION**

| BLOCK & LOT:         | 03254-0030                     |
|----------------------|--------------------------------|
| NEIGHBORHOOD:        | Bushwick                       |
| CROSS STREETS:       | Central Ave & Evergreen Ave    |
| BUILDING DIMENSIONS: | 20 ft x 55 ft                  |
| LOT DIMENSIONS:      | 29 ft x 100 ft                 |
| # OF UNITS:          | 2 Apts                         |
| APPROX. TOTAL SF:    | 3,300                          |
| ZONING:              | R6                             |
| FAR:                 | 2.2                            |
| TAX CLASS:           | 1                              |
| NOTES: Vacant Bric   | k 2-Family, 6,380 Buildable SF |