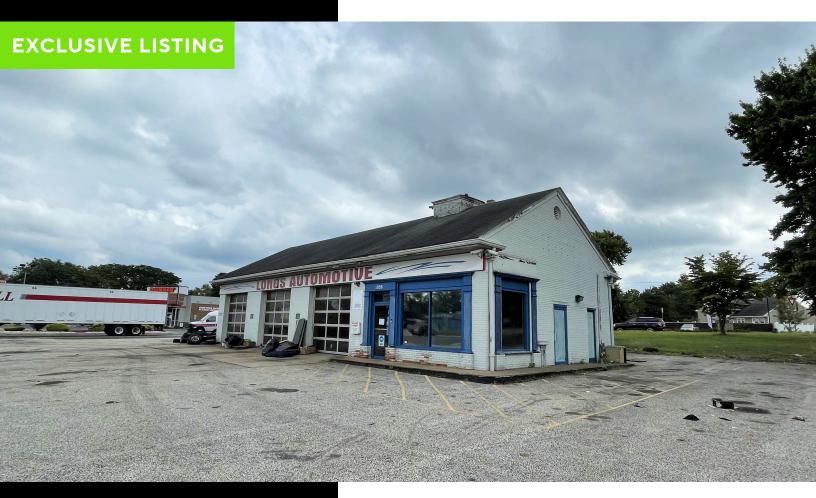

#### PROPERTY DESCRIPTION

| BLOCK & LOT:    | 2301/1                  |
|-----------------|-------------------------|
| NEIGHBORHOOD:   | Cinnaminson             |
| PROPERTY TYPE:  | Retail                  |
| APPROX. LOT SF: | 17,772                  |
| BUILDING SF:    | 1,950                   |
| ZONING:         | HC - Highway Commercial |
| YEAR BUILT:     | 1960                    |
| TAXES:          | \$8,763                 |

## **PROPERTY HIGHLIGHTS**

- Value-Add Opportunity
- Delivered Vacant
- · Located on a major commercial thoroughfare of the area
- High Vehicular Traffic 44,000 Vehicles Per Day
- · Parking Available
- Located on a jug handle