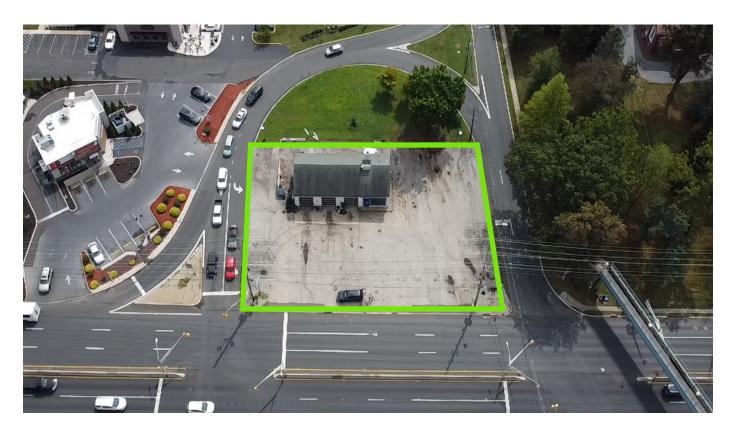

#### PROPERTY DESCRIPTION

| BLOCK & LOT:    | 2301/1                  |
|-----------------|-------------------------|
| NEIGHBORHOOD:   | Cinnaminson             |
| PROPERTY TYPE:  | Retail                  |
| APPROX. LOT SF: | 17,772                  |
| BUILDING SF:    | 1,950                   |
| ZONING:         | HC - Highway Commercial |
| YEAR BUILT:     | 1960                    |
| TAXES:          | \$8,763                 |

## **PROPERTY HIGHLIGHTS**

- Value-Add Opportunity
- Delivered Vacant
- · Located on a major commercial thoroughfare of the area
- High Vehicular Traffic 44,000 Vehicles Per Day
- · Parking Available
- Located on a jug handle