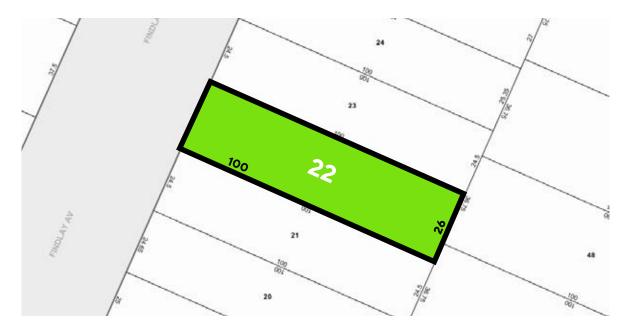

The property offers 2 apartments. This property will be delivered vacant at time of closing. The property is built 20 ft x 60 ft, offering approximately 2,340 square feet. 1336 Findlay Ave sits on a 26 ft x 100 ft lot offering 8,944 BSF.

#### **BUILDING INFORMATION**

| BLOCK & LOT:     | 02782-0022                           |  |
|------------------|--------------------------------------|--|
| NEIGHBORHOOD:    | Mount Eden                           |  |
| CROSS STREETS:   | East 169th & East 170th St           |  |
| BUILDING DIMENS  | <b>IONS:</b> 20 ft x 60 ft           |  |
| LOT DIMENSIONS:  | 26 ft x 100 ft                       |  |
| # OF UNITS:      | 2 Apartments                         |  |
| APPROX. EXISTING | <b>SSF:</b> 2,340                    |  |
| ZONING:          | R7-1                                 |  |
| FAR:             | 3.44                                 |  |
| TAX CLASS:       | 1                                    |  |
| NOTES:           | Delivered Vacant; 8,994 Buildable SF |  |

#### **TAX MAP**