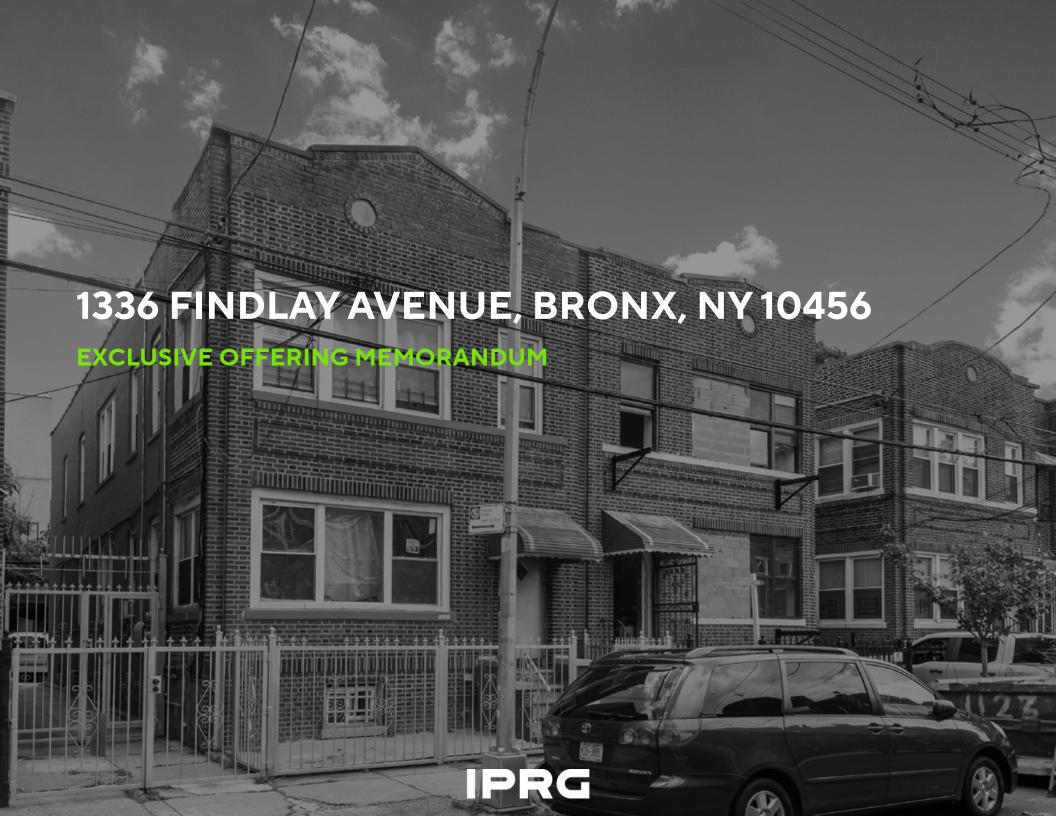

#### **INVESTMENT SUMMARY**

Investment Property Realty Group (IPRG) has been exclusively retained to sell 1336 Findlay Ave. The subject property is located between E 170th St & E 169th St in Mount Eden, Bronx.

The property offers 2 apartments. This property will be delivered vacant at time of closing. The property is built 20 ft x 60 ft, offering approximately 2,340 square feet. 1336 Findlay Ave sits on a 26 ft x 100 ft lot offering 8,944 BSF.