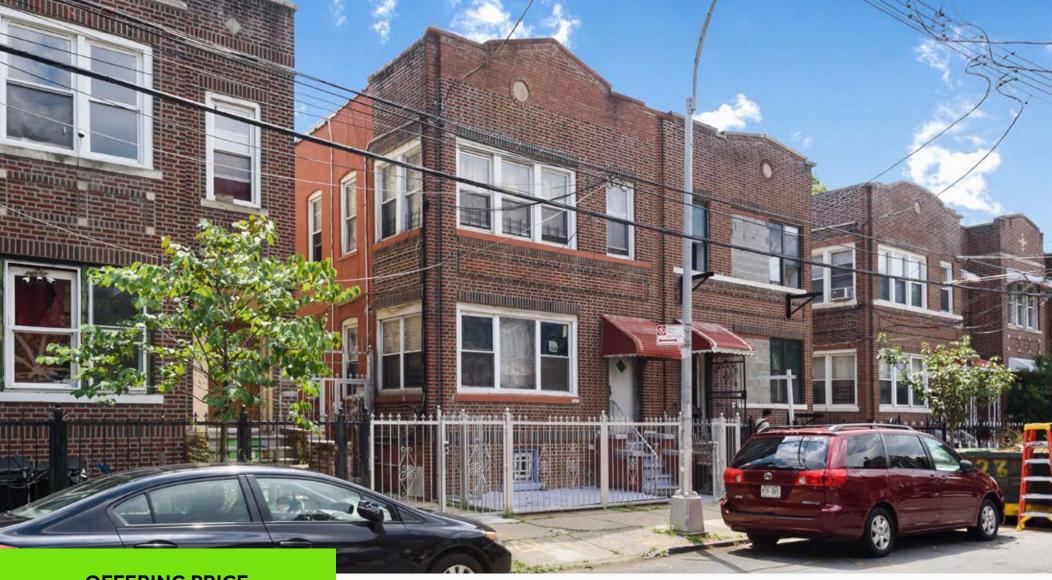

# IPRG

**INVESTMENT PRICING** 

**OFFERING PRICE** 

\$1,300,000

**DELIVERED VACANT** 

#### **INVESTMENT SUMMARY**

Investment Property Realty Group (IPRG) has been exclusively retained to sell 1336 Findlay Ave. The subject property is located between E 170th St & E 169th St in Mount Eden, Bronx.

The property offers 2 apartments. This property will be delivered vacant at time of closing. The property is built 20 ft x 60 ft, offering approximately 2,340 square feet. 1336 Findlay Ave sits on a 26 ft x 100 ft lot offering 8,944 BSF.