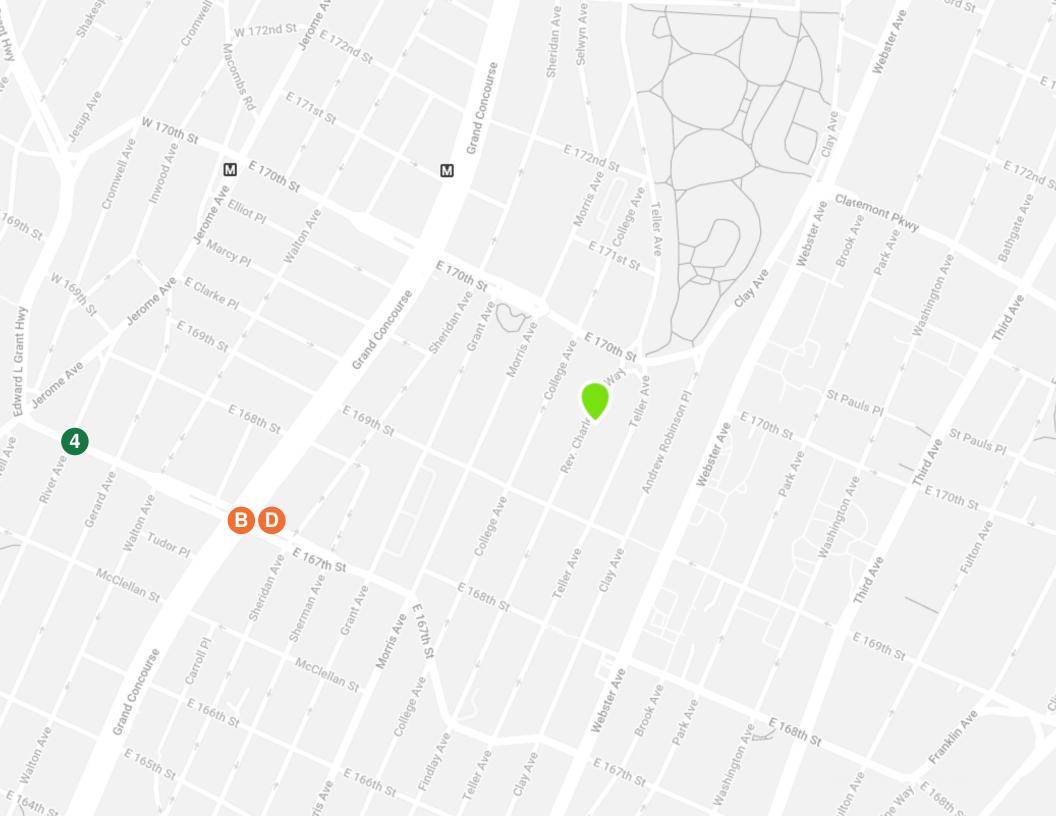

#### **INVESTMENT SUMMARY**

Investment Property Realty Group (IPRG) has been exclusively retained to sell 1336 Findlay Ave. The subject property is located between E 170th St & E 169th St in Mount Eden, Bronx.

The property is located within walking distance to the 4, B & D subway lines.