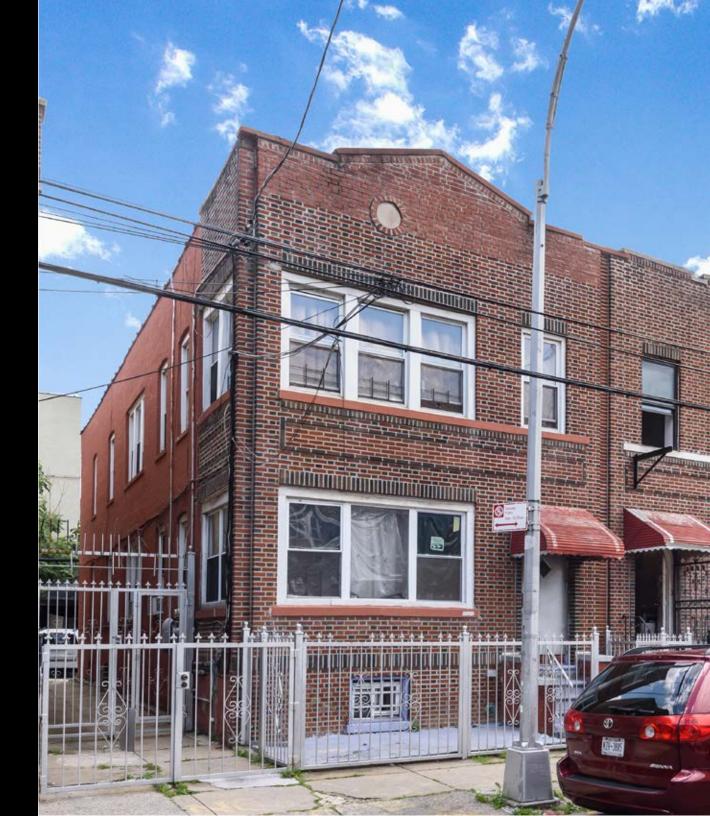

#### **INVESTMENT SUMMARY**

Investment Property Realty Group (IPRG) has been exclusively retained to sell 1336 Findlay Ave. The subject property is located between E 170th St & E 169th St in Mount Eden, Bronx.

The property offers 2 apartments. This property will be delivered vacant at time of closing. The property is built 20 ft x 60 ft, offering approximately 2,340 square feet. 1336 Findlay Ave sits on a 26 ft x 100 ft lot offering 8,944 BSF.