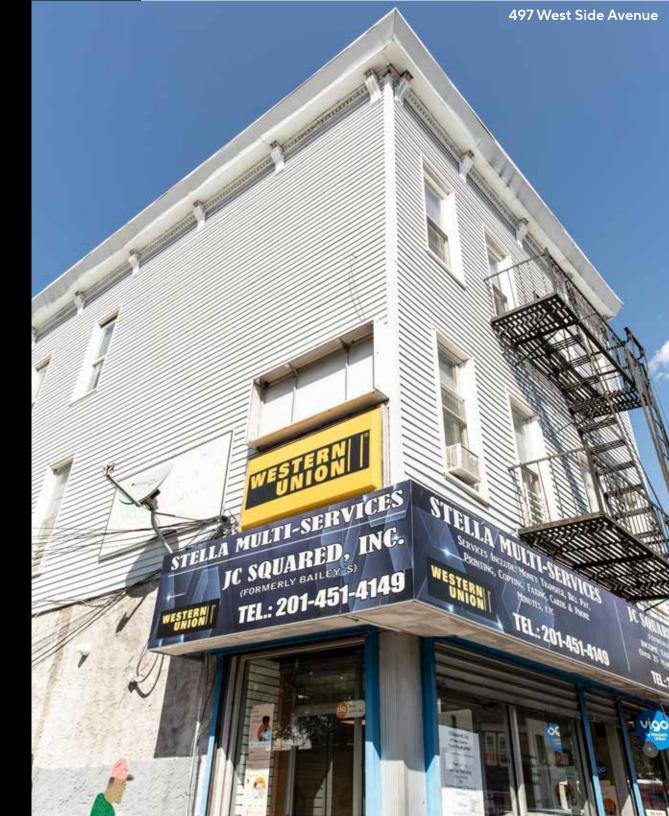

NING:            | Neighborhood Commercial (NC)               |

#### TAX MAP



WEST SIDE AVENUE

#### **PROPERTY HIGHLIGHTS**

- 497 West Side Ave: Mixed-use building, 4 apartments + 2 commercial units
- 6 Williams Ave: Single-family behind building mixed-used building
- Two car-parking
- High NOI, renovated buildings
- Collect rental income now with the option to develop a multi-unit new construction in the future
- · Corner lot, great exposure, and facility for variance to develop a multi-residential building



#### **EXTERIOR PROPERTY PHOTOS - 497 WEST SIDE AVENUE**



#### **INTERIOR PROPERTY PHOTOS - 497 WEST SIDE AVENUE**

















#### **EXTERIOR PROPERTY PHOTOS - 6 WILLIAMS AVENUE**



#### **INTERIOR PROPERTY PHOTOS - 6 WILLIAMS AVENUE**





### **INVESTMENT PRICING**





# OFFERING PRICE \$1,825,000

#### **INVESTMENT HIGHLIGHTS**

Mixed-Use/Multifamily Property Type

**25.02 ft x 97.79 ft** Combined Lot Size: 3 Stories

# IPRG

### 497 WEST SIDE AVE & 6 WILLIAMS AVE JERSEY CITY, NJ 07304

YANNI MARMAROU Partner 718.360.5059 yanni@iprg.com

HOMER DE LEON Associate 718.360.5746 hdeleon@iprg.com JACK DRILLOCK Associate 718.360.5432 jdrillock@iprg.com

KELLY BASTIDAS Associate 718.360.5749 kbastidas@iprg.com ANDREA (DRE) NESTICO Associate 718.360.5209 anestico@iprg.com

718.360.8801

www.IPRG.com