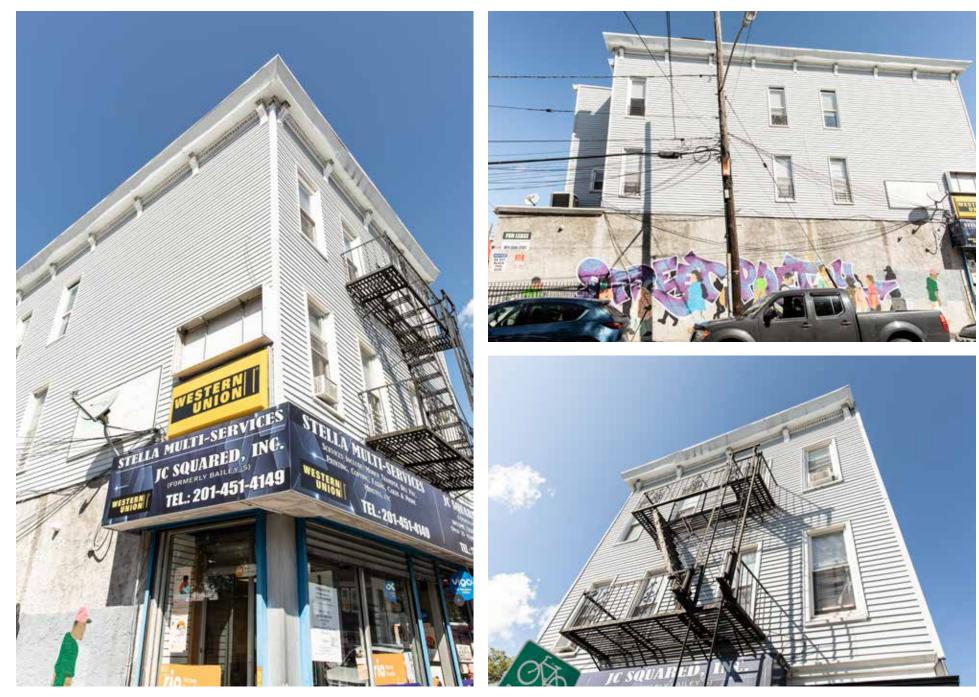

|
| COMBINED LOT SIZE: | 25.02 ft x 97.79 ft                        |
| STORIES:           | 3 (Mixed-Use Property) & 2 (Single Family) |
| TAXES:             | \$13,920.17 & \$3,712.04                   |
| ZONING:            | Neighborhood Commercial (NC)               |

#### TAX MAP



WEST SIDE AVENUE

#### **PROPERTY HIGHLIGHTS**

- 497 West Side Ave: Mixed-use building, 4 apartments + 2 commercial units
- 6 Williams Ave: Single-family behind building mixed-used building
- Two car-parking
- High NOI, renovated buildings
- Collect rental income now with the option to develop a multi-unit new construction in the future
- · Corner lot, great exposure, and facility for variance to develop a multi-residential building



#### **EXTERIOR PROPERTY PHOTOS - 497 WEST SIDE AVENUE**



#### **INTERIOR PROPERTY PHOTOS - 497 WEST SIDE AVENUE**

















#### **EXTERIOR PROPERTY PHOTOS - 6 WILLIAMS AVENUE**



#### **INTERIOR PROPERTY PHOTOS - 6 WILLIAMS AVENUE**





### **INVESTMENT PRICING**





# OFFERING PRICE \$1,825,000

#### **INVESTMENT HIGHLIGHTS**

Mixed-Use/Multifamily Property Type

**25.02 ft x 97.79 ft** Combined Lot Size: 3 Stories

# IPRG

### 497 WEST SIDE AVE & 6 WILLIAMS AVE JERSEY CITY, NJ 07304

YANNI MARMAROU Partner 718.360.5059 yanni@iprg.com

HOMER DE LEON Associate 718.360.5746 hdeleon@iprg.com JACK DRILLOCK Associate 718.360.5432 jdrillock@iprg.com

KELLY BASTIDAS Associate 718.360.5749 kbastidas@iprg.com ANDREA (DRE) NESTICO Associate 718.360.5209 anestico@iprg.com

718.360.8801

www.IPRG.com