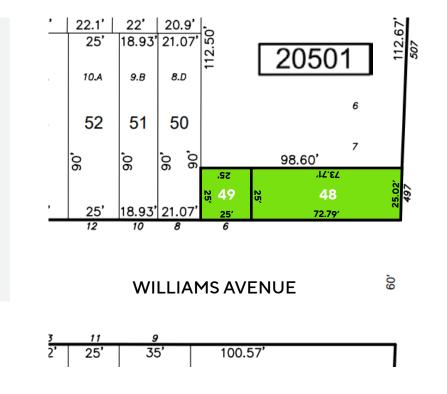

#### **BUILDING INFORMATION**

| ADDRESS:           | 496 West Side Ave & 6 Williams Ave         |
|--------------------|--------------------------------------------|
| NEIGHBORHOOD:      | West Side, Jersey City                     |
| PROPERTY TYPE:     | Mixed-Use & Single Family                  |
| BLOCK & LOT:       | 20501 / 48 & 49                            |
| COMBINED LOT SIZE: | 25.02 ft x 97.79 ft                        |
| STORIES:           | 3 (Mixed-Use Property) & 2 (Single Family) |
| TAXES:             | \$13,920.17 & \$3,712.04                   |
| ZONING:            | Neighborhood Commercial (NC)               |

#### TAX MAP

WEST SIDE AVENUE