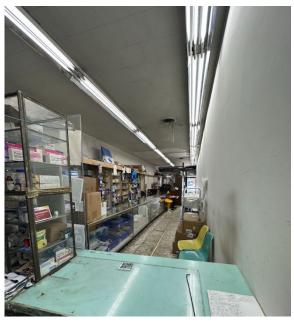

### FOR LEASE

## 169-01 JAMAICA AVENUE JAMAICA, NY 11432

**CORNER OF 169TH STREET & JAMAICA AVENUE** 



SIZE

2,050 SF w/ Full Basement

**ASK** 

Withheld

**FRONTAGE** 

61'

**CEILING HEIGHTS** 

11

**TRANSPORTATION** 

[] E J Z Q43 Q54 Q56

**POSSESSION** 

**Immediate** 

#### **HIGHLIGHTS**

Long Island Rail Road

- Corner Space with Large Frontage Near Subway / Bus Lines
- Prime Jamaica Avenue Retail Space with Great Foot and Driving Traffic
- Neighbors: Planet Fitness, Dollar General, State Farm,
  Aldo, Taco Bell, Kidz Klub, Home Depot
- Adjacent to 400,000 SF Residential Towers and Upcoming 800 Unit Residential Development



# IPRG

### **INTERIOR PHOTOS**













### 169-01 JAMAICA AVENUE, JAMAICA, NY 11432

#### **NEIGHBORHOOD TENANCY**