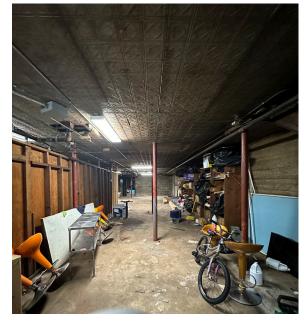

### FOR LEASE

## 169-01 JAMAICA AVENUE JAMAICA, NY 11432

**CORNER OF 169TH STREET & JAMAICA AVENUE** 



SIZE

2,050 SF w/ Full Basement

**ASK** 

Withheld

**FRONTAGE** 

61'

**CEILING HEIGHTS** 

11

**TRANSPORTATION** 

[] E J Z Q43 Q54 Q56

**POSSESSION** 

**Immediate** 

#### **HIGHLIGHTS**

Long Island Rail Road

- Corner Space with Large Frontage Near Subway / Bus Lines
- Prime Jamaica Avenue Retail Space with Great Foot and Driving Traffic
- Neighbors: Planet Fitness, Dollar General, State Farm,
  Aldo, Taco Bell, Kidz Klub, Home Depot
- Adjacent to 400,000 SF Residential Towers and Upcoming 800 Unit Residential Development



# IPRG

### **INTERIOR PHOTOS**













### 169-01 JAMAICA AVENUE, JAMAICA, NY 11432

#### **NEIGHBORHOOD TENANCY**