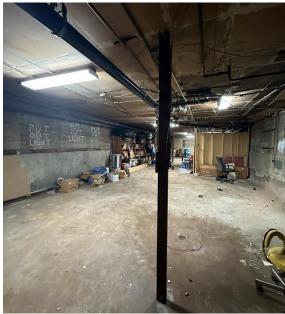

### FOR LEASE

## 169-01 JAMAICA AVENUE JAMAICA, NY 11432

**CORNER OF 169TH STREET & JAMAICA AVENUE** 



SIZE

2,050 SF w/ Full Basement

**ASK** 

Withheld

**FRONTAGE** 

61'

**CEILING HEIGHTS** 

11

**TRANSPORTATION** 

[] E J Z Q43 Q54 Q56

**POSSESSION** 

**Immediate** 

#### **HIGHLIGHTS**

Long Island Rail Road

- Corner Space with Large Frontage Near Subway / Bus Lines
- Prime Jamaica Avenue Retail Space with Great Foot and Driving Traffic
- Neighbors: Planet Fitness, Dollar General, State Farm,
  Aldo, Taco Bell, Kidz Klub, Home Depot
- Adjacent to 400,000 SF Residential Towers and Upcoming 800 Unit Residential Development



# IPRG

### **INTERIOR PHOTOS**













### 169-01 JAMAICA AVENUE, JAMAICA, NY 11432

#### **NEIGHBORHOOD TENANCY**