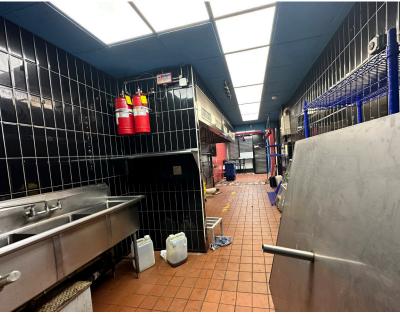

### FOR LEASE

## 169-01 JAMAICA AVENUE JAMAICA, NY 11432

**CORNER OF 169TH STREET & JAMAICA AVENUE** 



SIZE

2,050 SF w/ Full Basement

**ASK** 

Withheld

**FRONTAGE** 

61'

**CEILING HEIGHTS** 

11

**TRANSPORTATION** 

[] E J Z Q43 Q54 Q56

**POSSESSION** 

**Immediate** 

#### **HIGHLIGHTS**

Long Island Rail Road

- Corner Space with Large Frontage Near Subway / Bus Lines
- Prime Jamaica Avenue Retail Space with Great Foot and Driving Traffic
- Neighbors: Planet Fitness, Dollar General, State Farm,
  Aldo, Taco Bell, Kidz Klub, Home Depot
- Adjacent to 400,000 SF Residential Towers and Upcoming 800 Unit Residential Development



# IPRG

### **INTERIOR PHOTOS**













### 169-01 JAMAICA AVENUE, JAMAICA, NY 11432

#### **NEIGHBORHOOD TENANCY**