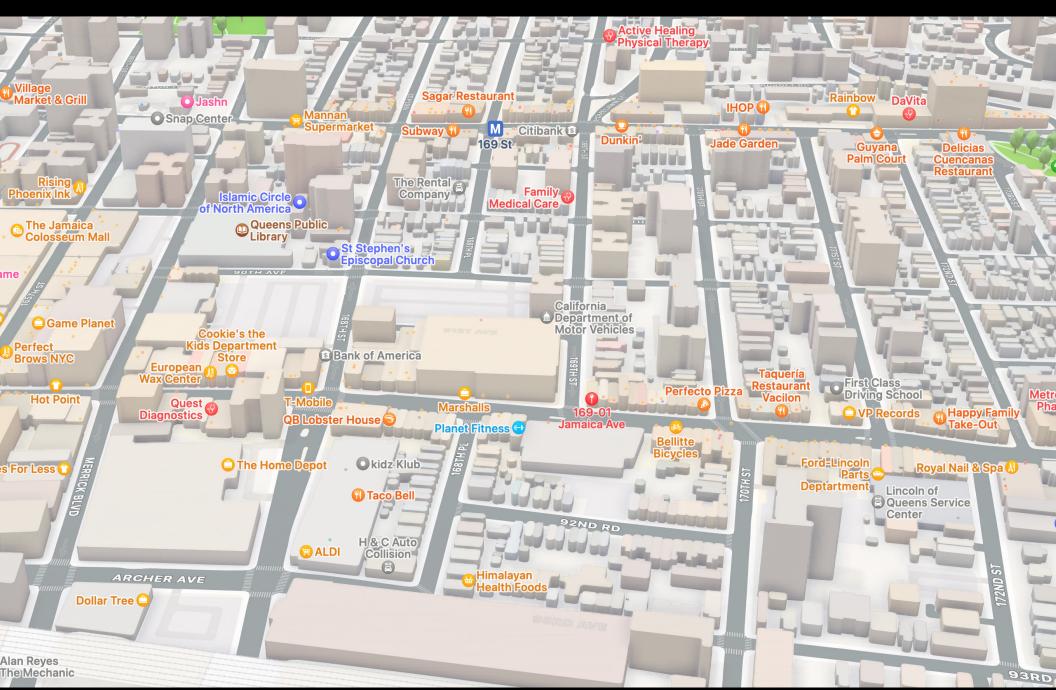

## 169-01 JAMAICA AVENUE JAMAICA, NY 11432

**CORNER OF 169TH STREET & JAMAICA AVENUE** 

SIZE

2,050 SF w/ Full Basement

**ASK** 

Withheld

**FRONTAGE** 

61'

#### **HIGHLIGHTS**

Long Island Rail Road

- Corner Space with Large Frontage Near Subway / Bus Lines
- Prime Jamaica Avenue Retail Space with Great Foot and Driving Traffic
- Neighbors: Planet Fitness, Dollar General, State Farm,
  Aldo, Taco Bell, Kidz Klub, Home Depot
- Adjacent to 400,000 SF Residential Towers and Upcoming 800 Unit Residential Development

#### **NEIGHBORHOOD TENANCY**