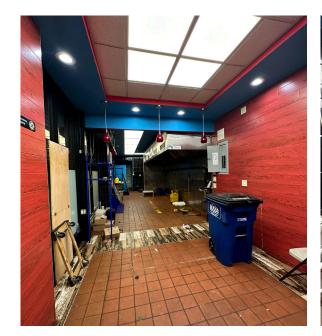

### FOR LEASE

## 169-01 JAMAICA AVENUE JAMAICA, NY 11432

**CORNER OF 169TH STREET & JAMAICA AVENUE** 



SIZE

2,050 SF w/ Full Basement

**ASK** 

Withheld

**FRONTAGE** 

61'

**CEILING HEIGHTS** 

11

**TRANSPORTATION** 

[] E J Z Q43 Q54 Q56

**POSSESSION** 

**Immediate** 

#### **HIGHLIGHTS**

Long Island Rail Road

- Corner Space with Large Frontage Near Subway / Bus Lines
- Prime Jamaica Avenue Retail Space with Great Foot and Driving Traffic
- Neighbors: Planet Fitness, Dollar General, State Farm,
  Aldo, Taco Bell, Kidz Klub, Home Depot
- Adjacent to 400,000 SF Residential Towers and Upcoming 800 Unit Residential Development



# IPRG

### **INTERIOR PHOTOS**













### 169-01 JAMAICA AVENUE, JAMAICA, NY 11432

#### **NEIGHBORHOOD TENANCY**