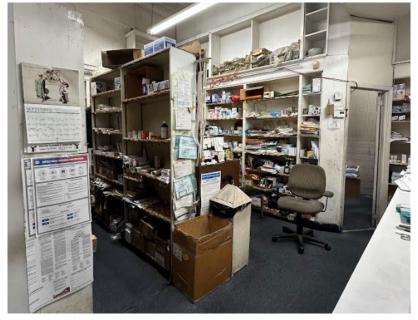

### FOR LEASE

## 169-01 JAMAICA AVENUE JAMAICA, NY 11432

**CORNER OF 169TH STREET & JAMAICA AVENUE** 



SIZE

2,050 SF w/ Full Basement

**ASK** 

Withheld

**FRONTAGE** 

61'

**CEILING HEIGHTS** 

11

**TRANSPORTATION** 

[] E J Z Q43 Q54 Q56

**POSSESSION** 

**Immediate** 

#### **HIGHLIGHTS**

Long Island Rail Road

- Corner Space with Large Frontage Near Subway / Bus Lines
- Prime Jamaica Avenue Retail Space with Great Foot and Driving Traffic
- Neighbors: Planet Fitness, Dollar General, State Farm,
  Aldo, Taco Bell, Kidz Klub, Home Depot
- Adjacent to 400,000 SF Residential Towers and Upcoming 800 Unit Residential Development



# IPRG

### **INTERIOR PHOTOS**













### 169-01 JAMAICA AVENUE, JAMAICA, NY 11432

#### **NEIGHBORHOOD TENANCY**