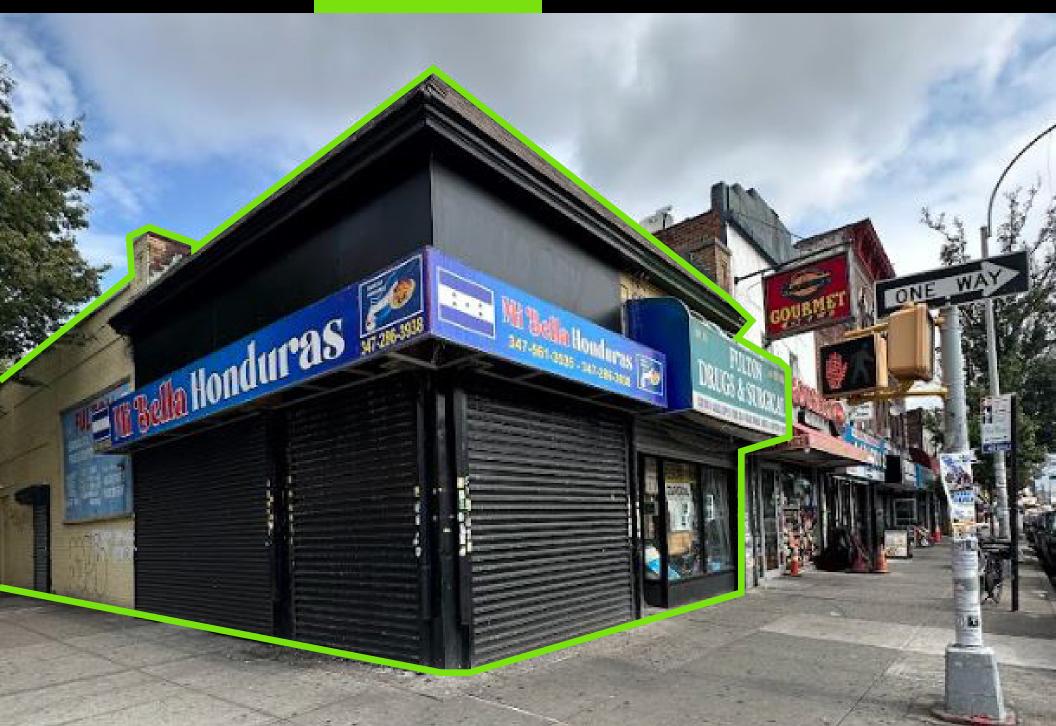

## 169-01 JAMAICA AVENUE JAMAICA, NY 11432

**CORNER OF 169TH STREET & JAMAICA AVENUE** 

SIZE

2,050 SF w/ Full Basement

**ASK** 

Withheld

**FRONTAGE** 

61'

#### **HIGHLIGHTS**

Long Island Rail Road

- Corner Space with Large Frontage Near Subway / Bus Lines
- Prime Jamaica Avenue Retail Space with Great Foot and Driving Traffic
- Neighbors: Planet Fitness, Dollar General, State Farm,
  Aldo, Taco Bell, Kidz Klub, Home Depot
- Adjacent to 400,000 SF Residential Towers and Upcoming 800 Unit Residential Development