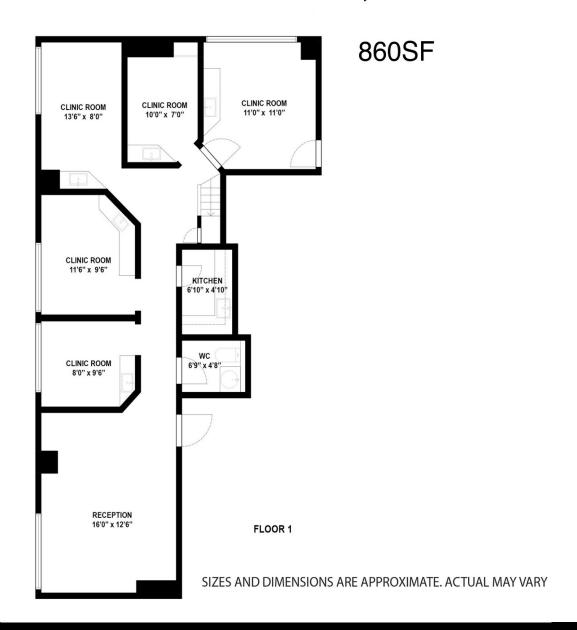

# IPRG

SIZE

860 SF / Mezz

**ASK** 

\$7,500/Month

**FRONTAGE** 

13'

**CEILING HEIGHTS** 

10'

**TRANSPORTATION** 

**POSSESSION** 

**Immediate** 