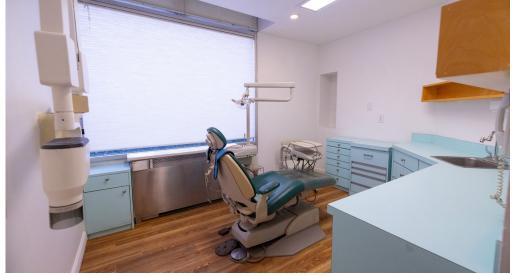

IPRG

# FOR LEASE

180 PARK ROW NEW YORK, NY 10013

CORNER OF WORTH STREET & PARK ROW



**EXECUTIVE SUMMARY** 

# IPRG

SIZE

860 SF / Mezz

**ASK** 

\$7,500/Month

**FRONTAGE** 

13'

**CEILING HEIGHTS** 

10'

**TRANSPORTATION** 

**POSSESSION** 



**Immediate** 

#### **HIGHLIGHTS:**

- Newly Renovated Space Near Subway / Bus Lines
- Prime Civic Center Medical with Great Foot, Driving Traffic
- Neighbors: Columbus Park, South Street Seaport, One Police Plaza, New York County Supreme Court, Chatham Square, Knickerbocker Village, Chase, Citibank, United Orient Bank



### **INTERIOR PHOTOS**











## 180 Park Row, Dental Office



**LOCATION**