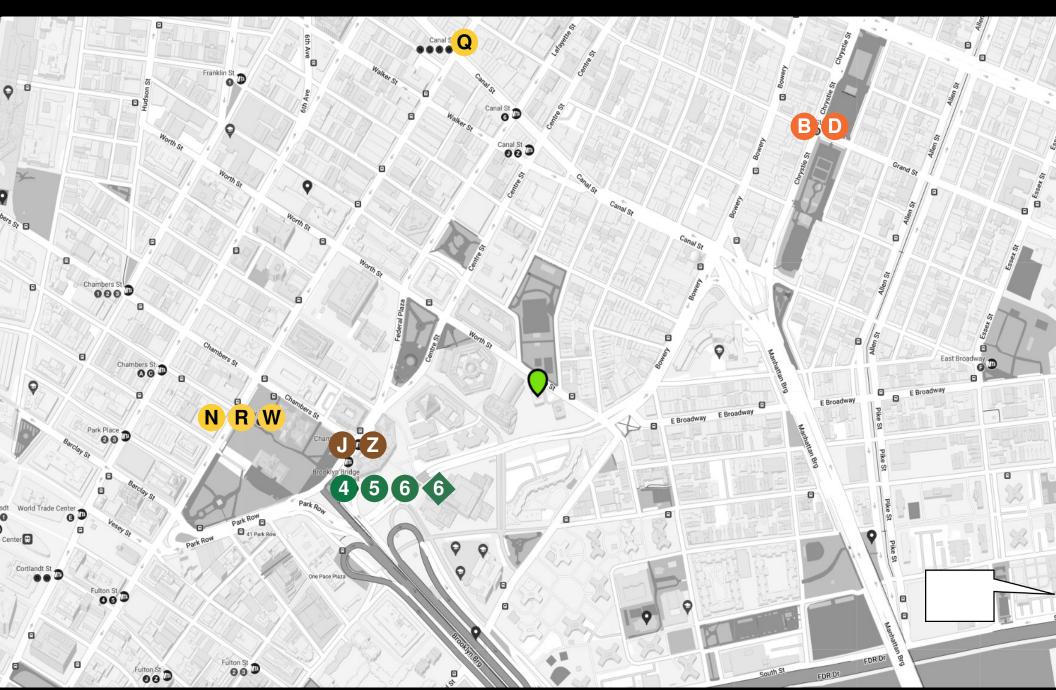

#### **HIGHLIGHTS:**

- Newly Renovated Space Near Subway / Bus Lines
- Prime Civic Center Medical with Great Foot, Driving Traffic
- Neighbors: Columbus Park, South Street Seaport, One Police Plaza, New York County Supreme Court, Chatham Square, Knickerbocker Village, Chase, Citibank, United Orient Bank