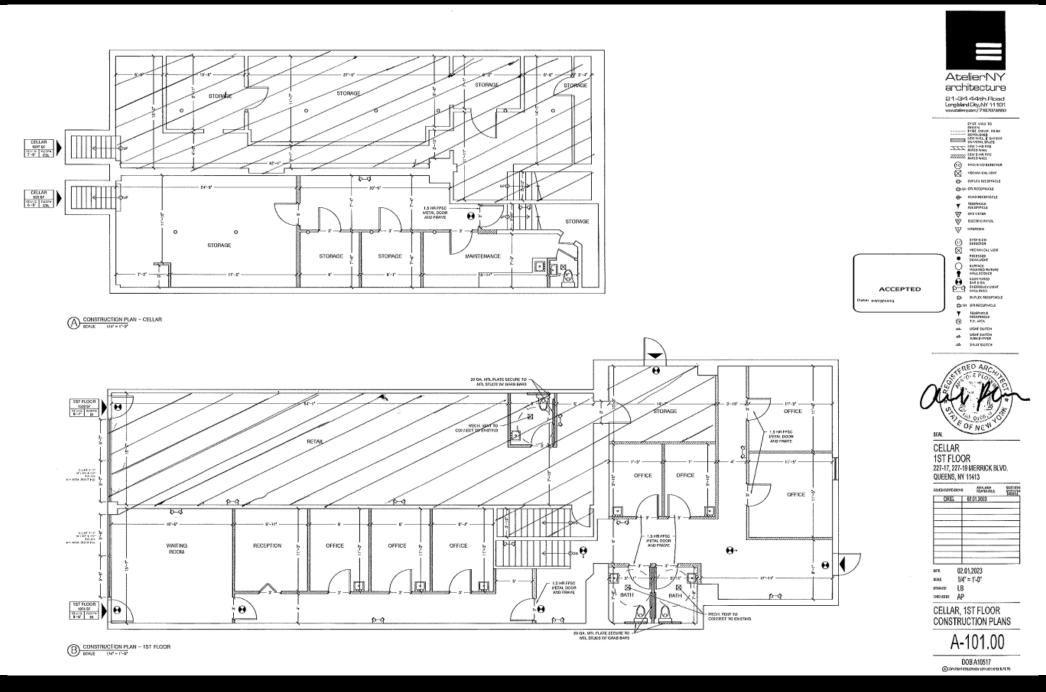

IPRG

FOR LEASE

227-19 MERRICK BOULEVARD SPRINGFIELD GARDENS, NY 11413

**BETWEEN 227TH STREET & 228TH STREET** 





## **EXECUTIVE SUMMARY**

SIZE

2,000 SF / ½ Basement

**ASK** 

\$5,500/Month

**FRONTAGE** 

16'

**CEILING HEIGHTS** 

**TRANSPORTATION** 

**POSSESSION** 

Long Island Rail Road

**Immediate** 

## **HIGHLIGHTS**

- Newly Renovated Space Near Subway / Bus Lines
- Prime Springfield Gardens Retail with Great Foot, **Driving Traffic**
- Neighbors: Stop&Shop, Key Food, Burger King, Walgreen's, Chase, UPS Store, NYU Langone Health
- Former Medical Clinic with Exam Rooms, Offices, Waiting Room, Reception Area and ADA Bathrooms



227-19 MERRICK BLVD, SPRINGFIELD GARDENS, NY 11413

IPRG

**INTERIOR PHOTOS** 









## **FLOOR PLANS**





## **NEIGHBORHOOD TENANCY**