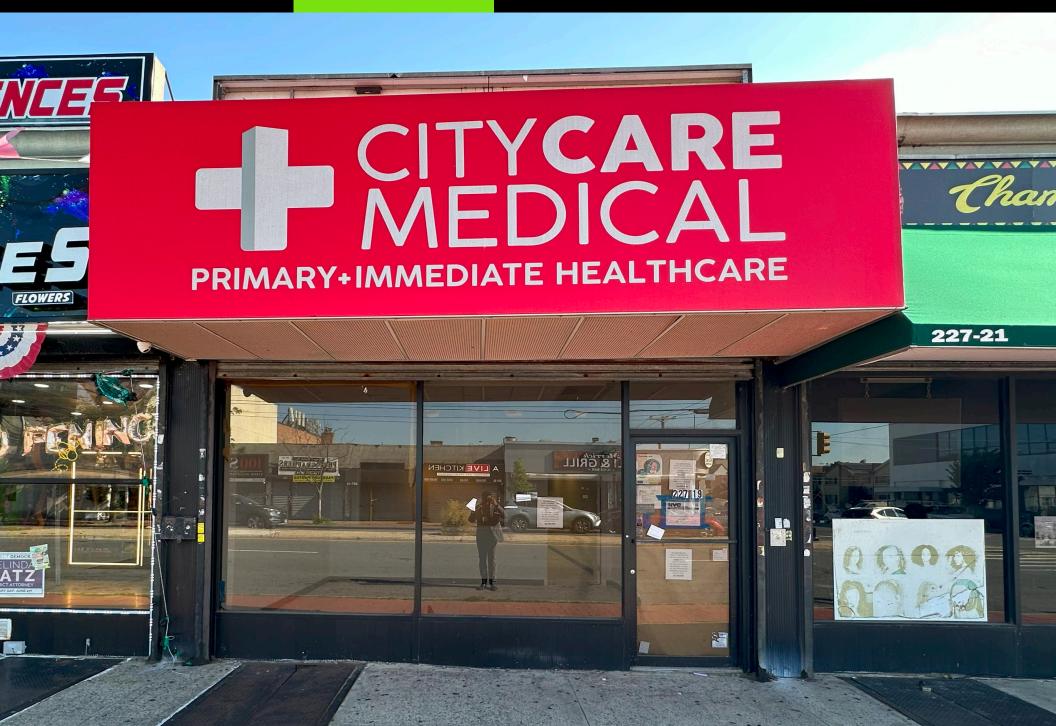

IPRG

FOR LEASE

227-19 MERRICK BOULEVARD SPRINGFIELD GARDENS, NY 11413

**BETWEEN 227TH STREET & 228TH STREET** 

## **HIGHLIGHTS**

- Newly Renovated Space Near Subway / Bus Lines
- Prime Springfield Gardens Retail with Great Foot, **Driving Traffic**
- Neighbors: Stop&Shop, Key Food, Burger King, Walgreen's, Chase, UPS Store, NYU Langone Health
- Former Medical Clinic with Exam Rooms, Offices, Waiting Room, Reception Area and ADA Bathrooms