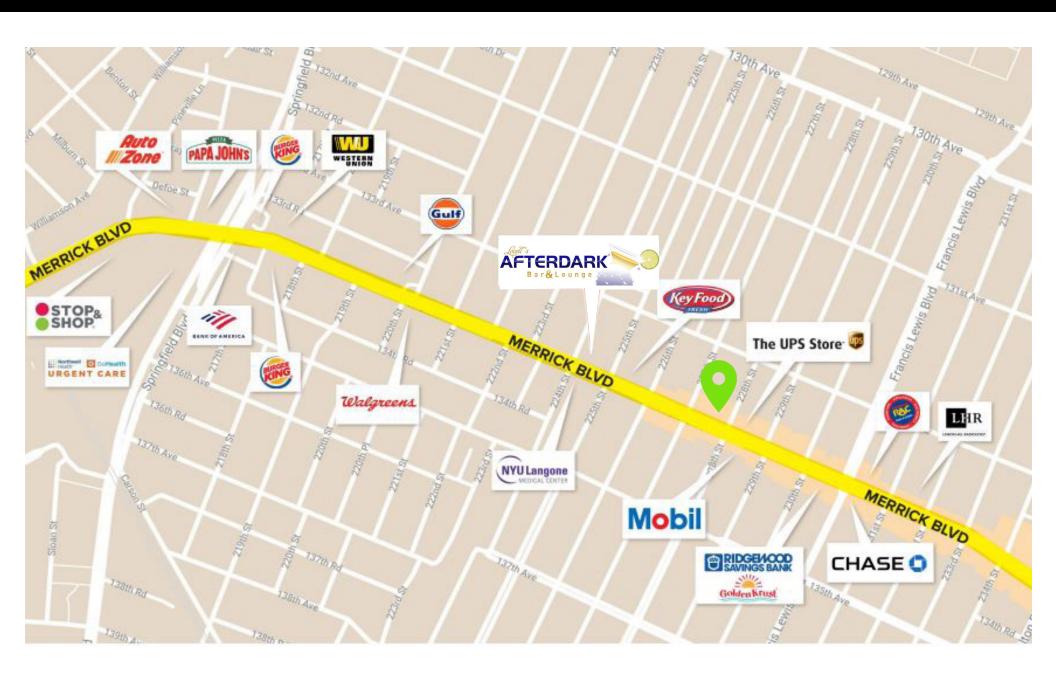

IPRG

FOR LEASE

227-19 MERRICK BOULEVARD SPRINGFIELD GARDENS, NY 11413

**BETWEEN 227TH STREET & 228TH STREET** 





## **EXECUTIVE SUMMARY**

SIZE

2,000 SF / ½ Basement

**ASK** 

\$5,500/Month

**FRONTAGE** 

16'

**CEILING HEIGHTS** 

**TRANSPORTATION** 

**POSSESSION** 

Long Island Rail Road

**Immediate** 

## **HIGHLIGHTS**

- Newly Renovated Space Near Subway / Bus Lines
- Prime Springfield Gardens Retail with Great Foot, **Driving Traffic**
- Neighbors: Stop&Shop, Key Food, Burger King, Walgreen's, Chase, UPS Store, NYU Langone Health
- Former Medical Clinic with Exam Rooms, Offices, Waiting Room, Reception Area and ADA Bathrooms



227-19 MERRICK BLVD, SPRINGFIELD GARDENS, NY 11413

IPRG

**INTERIOR PHOTOS** 









## **FLOOR PLANS**





## **NEIGHBORHOOD TENANCY**