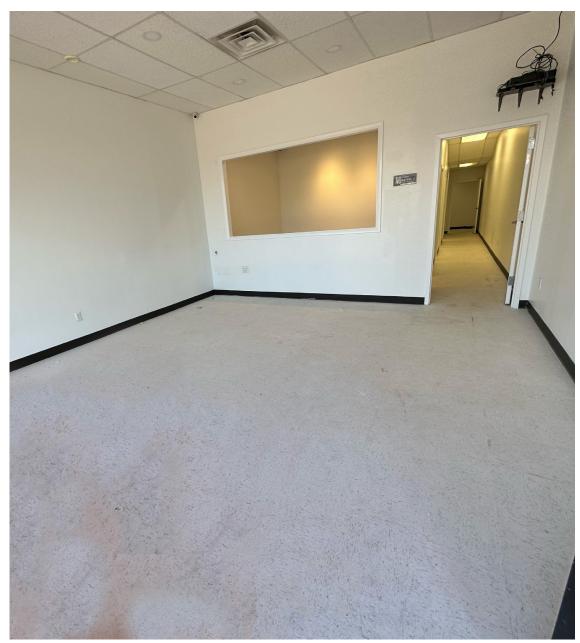

IPRG

FOR LEASE

227-19 MERRICK BOULEVARD SPRINGFIELD GARDENS, NY 11413

**BETWEEN 227TH STREET & 228TH STREET** 





## **EXECUTIVE SUMMARY**

SIZE

2,000 SF / ½ Basement

**ASK** 

\$5,500/Month

**FRONTAGE** 

16'

**CEILING HEIGHTS** 

**TRANSPORTATION** 

**POSSESSION** 

Long Island Rail Road

**Immediate** 

## **HIGHLIGHTS**

- Newly Renovated Space Near Subway / Bus Lines
- Prime Springfield Gardens Retail with Great Foot, **Driving Traffic**
- Neighbors: Stop&Shop, Key Food, Burger King, Walgreen's, Chase, UPS Store, NYU Langone Health
- Former Medical Clinic with Exam Rooms, Offices, Waiting Room, Reception Area and ADA Bathrooms



227-19 MERRICK BLVD, SPRINGFIELD GARDENS, NY 11413

IPRG

**INTERIOR PHOTOS** 









## **FLOOR PLANS**





## **NEIGHBORHOOD TENANCY**