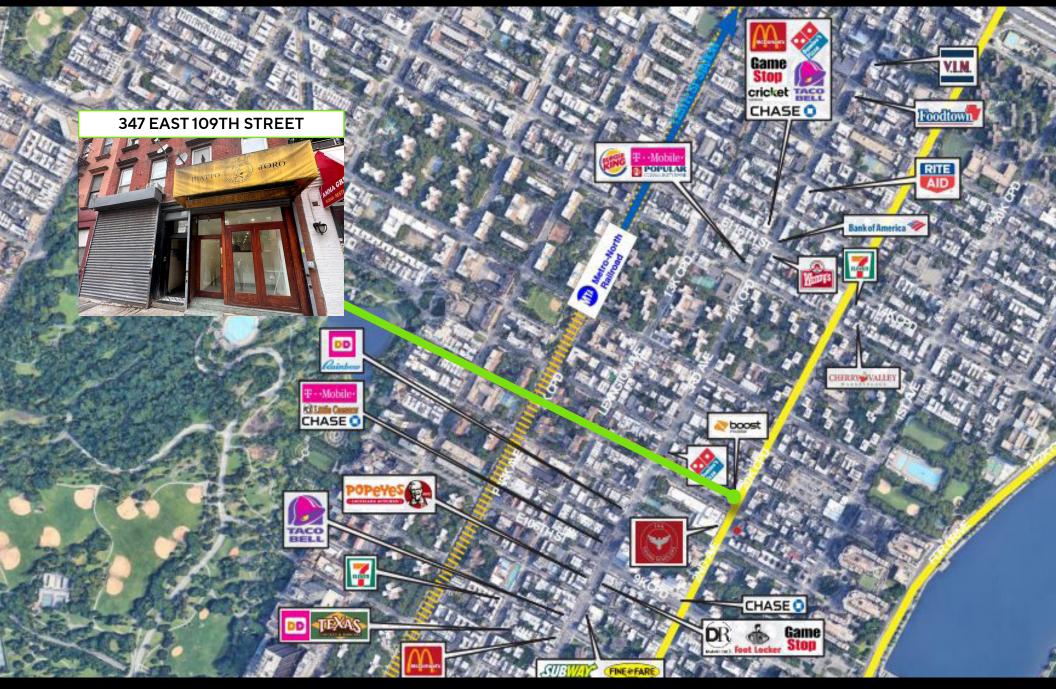

### 347 EAST 109TH STREET, NEW YORK , NY 10029 NEIGHBORHOOD TENANCY

BRANDON EFAP | BEfap@iprg.com | (917) 312-0291

This information has been secured from sources we believe to be reliable, but we make no representations or warranties, expressed or implied, as to the accuracy of the information. References to square footage, age, zoning, lot size are approximate. Buyer must verify the information and bears all risk for any inaccuracies. Any projections, opinions, assumptions or estimates used herein are for example purposes only and do not represent the current or future performance of the property.