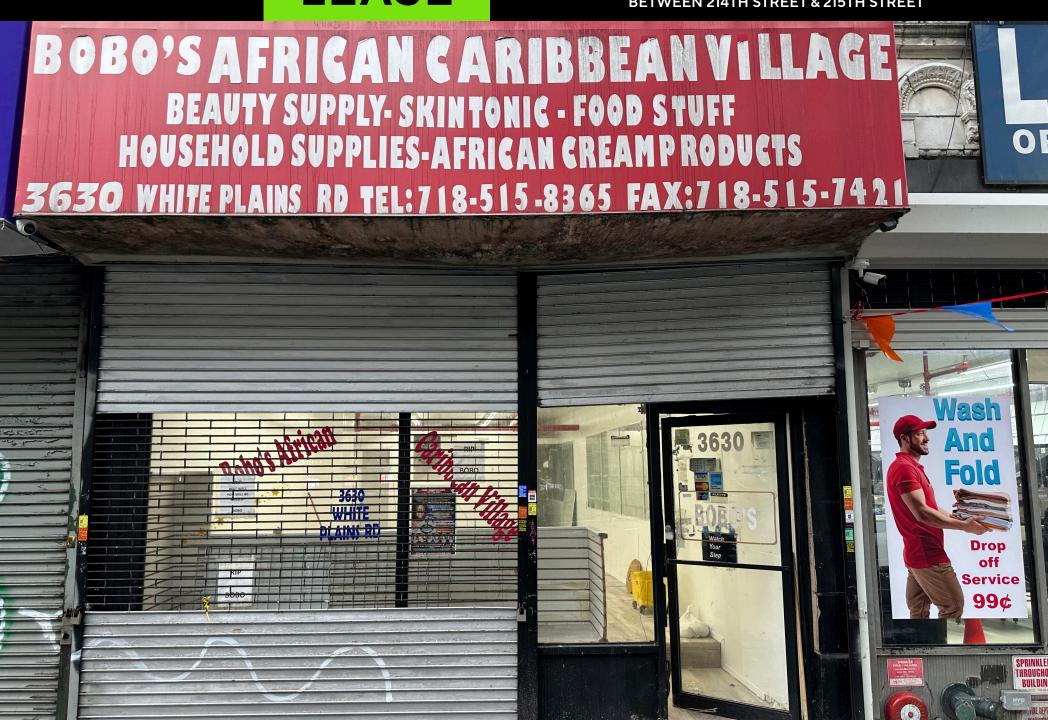

# **FOR LEASE**

3630 WHITE PLAINS ROAD - 19 MERRICK BLVD BRONX, NY 10467

**BETWEEN 214TH STREET & 215TH STREET** 

#### **EXECUTIVE SUMMARY**

SIZE

700 SF

**ASK** 

\$3,000/Month

**FRONTAGE** 

15'

**CEILING HEIGHTS** 

#### **HIGHLIGHTS**

- Newly Renovated Space Near Subway / Bus Lines
- Prime Williamsbridge Retail Space with Great Foot and **Driving Traffic**
- Neighbors: Blink Fitness, Pizza Hut, Western Beef, Van Courtlandt Park, New Hotel Development