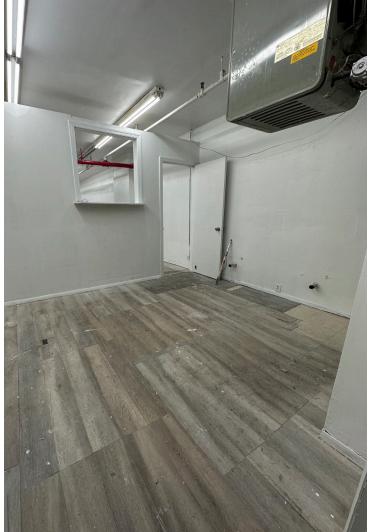

IPRG

# **FOR LEASE**

3630 WHITE PLAINS ROAD - 19 MERRICK BLVD BRONX, NY 10467

**BETWEEN 214TH STREET & 215TH STREET** 





#### **EXECUTIVE SUMMARY**

SIZE

700 SF

**ASK** 

\$3,000/Month

**FRONTAGE** 

15'

**CEILING HEIGHTS** 

10'

**TRANSPORTATION** 

**POSSESSION** 

**Immediate** 





#### **HIGHLIGHTS**

- Newly Renovated Space Near Subway / Bus Lines
- Prime Williamsbridge Retail Space with Great Foot and **Driving Traffic**
- Neighbors: Blink Fitness, Pizza Hut, Western Beef, Van Courtlandt Park, New Hotel Development



### **INTERIOR PHOTOS**







## 3630 WHITE PLAINS ROAD-19 MERRICK BLVD, BRONX, NY 10467

### **NEIGHBORHOOD TENANCY**