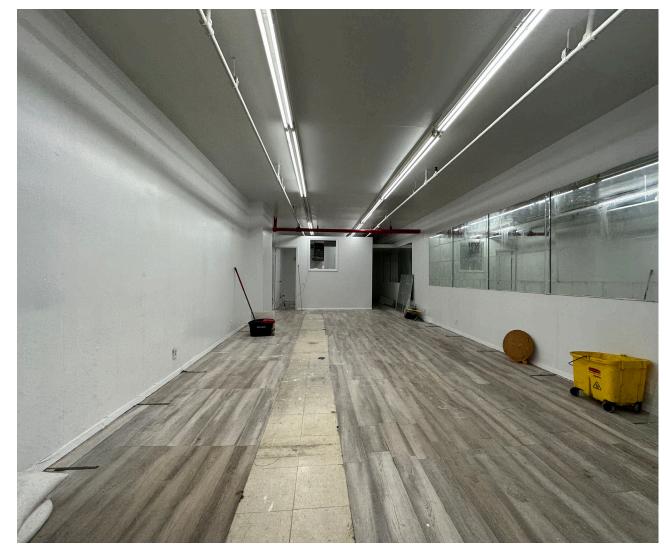

IPRG

# **FOR LEASE**

3630 WHITE PLAINS ROAD - 19 MERRICK BLVD BRONX, NY 10467

**BETWEEN 214TH STREET & 215TH STREET** 





#### **EXECUTIVE SUMMARY**

SIZE

700 SF

**ASK** 

\$3,000/Month

**FRONTAGE** 

15'

**CEILING HEIGHTS** 

10'

**TRANSPORTATION** 

**POSSESSION** 

**Immediate** 





#### **HIGHLIGHTS**

- Newly Renovated Space Near Subway / Bus Lines
- Prime Williamsbridge Retail Space with Great Foot and **Driving Traffic**
- Neighbors: Blink Fitness, Pizza Hut, Western Beef, Van Courtlandt Park, New Hotel Development



### **INTERIOR PHOTOS**







## 3630 WHITE PLAINS ROAD-19 MERRICK BLVD, BRONX, NY 10467

### **NEIGHBORHOOD TENANCY**