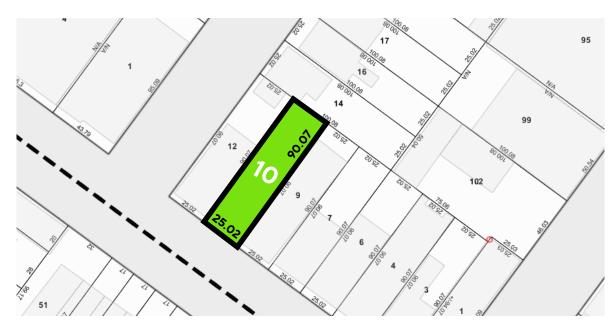

The property offers 4 apartments. The property is built 25 ft x 40 ft with a 16 ft x 18 ft extension on the first floor, offering approximately 2,288 square feet. 903 Wyckoff Avenue sits on a 25 ft x 90 ft lot.

#### **BUILDING INFORMATION**

| BLOCK & LOT:         | 03549-0010               |
|----------------------|--------------------------|
| NEIGHBORHOOD:        | Ridgewood                |
| CROSS STREETS:       | Hancock and Weirfield St |
| BUILDING DIMENSIONS: | 25 ft x 40 ft            |
| LOT DIMENSIONS:      | 25 ft x 90 ft            |
| # OF UNITS:          | 4 Apartments             |
| APPROX. TOTAL SF:    | 2,288                    |
| ZONING:              | M1-4D                    |
| FAR:                 | 2.0                      |
| TAX CLASS:           | 2A                       |

#### **TAX MAP**