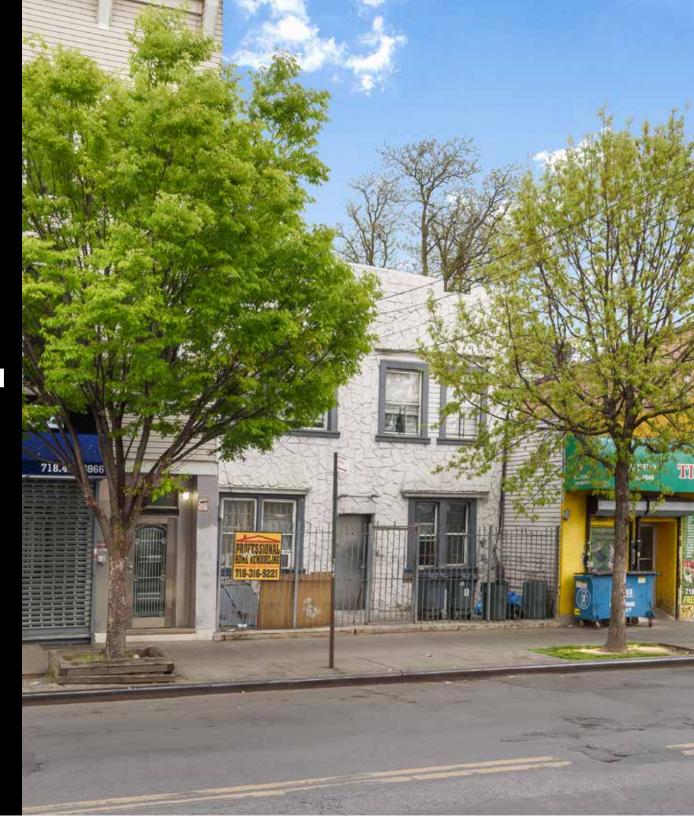

#### INVESTMENT SUMMARY

Investment Property Realty Group (IPRG) has been exclusively retained to sell 903 Wyckoff Avenue. The subject property is located between Hancock and Weirfield Street in Ridgewood, Queens.

The property offers 4 apartments. The property is built 25 ft x 40 ft with a 16 ft x 18 ft extension on the first floor, offering approximately 2,288 square feet. 903 Wyckoff Avenue sits on a 25 ft x 90 ft lot.

#### **BUILDING INFORMATION**

| BLOCK & LOT:         | 03549-0010               |
|----------------------|--------------------------|
| NEIGHBORHOOD:        | Ridgewood                |
| CROSS STREETS:       | Hancock and Weirfield St |
| BUILDING DIMENSIONS: | 25 ft x 40 ft            |
| LOT DIMENSIONS:      | 25 ft x 90 ft            |
| # OF UNITS:          | 4 Apartments             |
| APPROX. TOTAL SF:    | 2,288                    |
| ZONING:              | M1-4D                    |
| FAR:                 | 2.0                      |
| TAX CLASS:           | 2A                       |