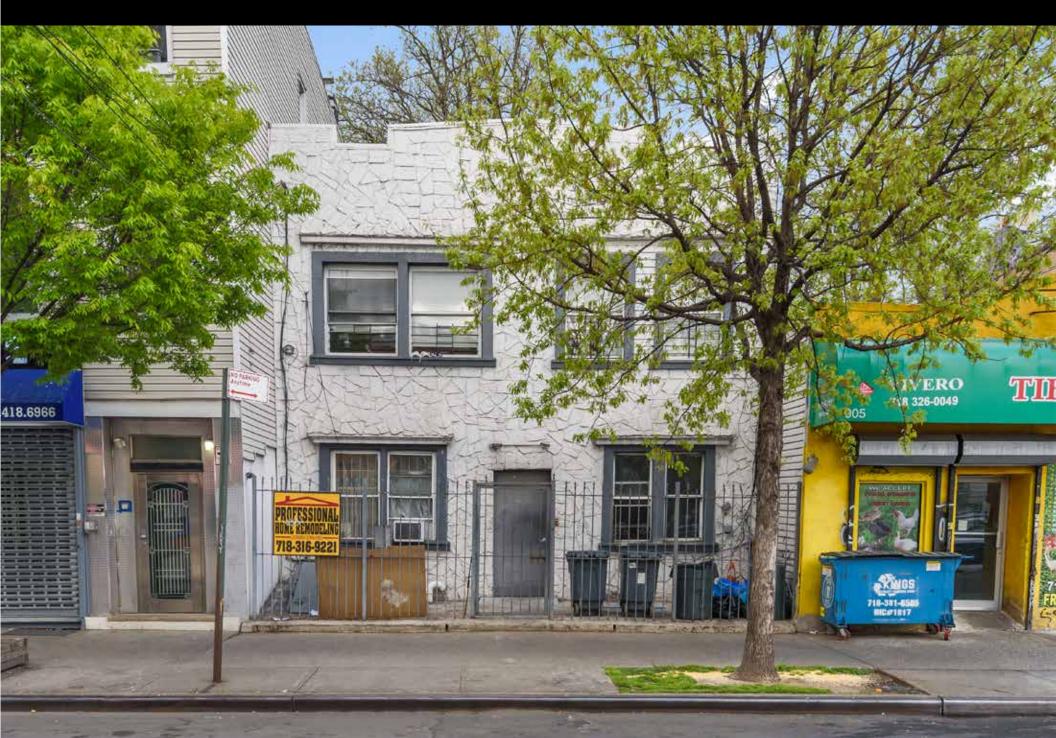

#### INVESTMENT SUMMARY

Investment Property Realty Group (IPRG) has been exclusively retained to sell 903 Wyckoff Avenue. The subject property is located between Hancock and Weirfield Street in Ridgewood, Queens.

The property offers 4 apartments. The property is built 25 ft x 40 ft with a 16 ft x 18 ft extension on the first floor, offering approximately 2,288 square feet. 903 Wyckoff Avenue sits on a 25 ft x 90 ft lot.

#### **BUILDING INFORMATION**

| BLOCK & LOT:         | 03549-0010               |
|----------------------|--------------------------|
| NEIGHBORHOOD:        | Ridgewood                |
| CROSS STREETS:       | Hancock and Weirfield St |
| BUILDING DIMENSIONS: | 25 ft x 40 ft            |
| LOT DIMENSIONS:      | 25 ft x 90 ft            |
| # OF UNITS:          | 4 Apartments             |
| APPROX. TOTAL SF:    | 2,288                    |
| ZONING:              | M1-4D                    |
| FAR:                 | 2.0                      |
| TAX CLASS:           | 2A                       |