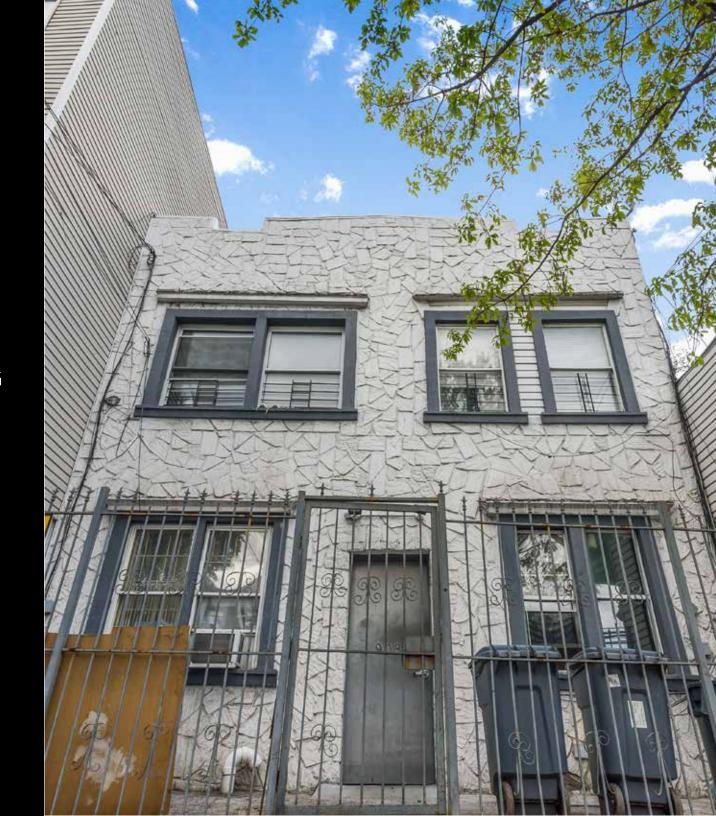

#### INVESTMENT SUMMARY

Investment Property Realty Group (IPRG) has been exclusively retained to sell 903 Wyckoff Avenue. The subject property is located between Hancock and Weirfield Street in Ridgewood, Queens.

The property offers 4 apartments. The property is built 25 ft x 40 ft with a 16 ft x 18 ft extension on the first floor, offering approximately 2,288 square feet. 903 Wyckoff Avenue sits on a 25 ft x 90 ft lot.

#### **BUILDING INFORMATION**

| BLOCK & LOT:         | 03549-0010               |
|----------------------|--------------------------|
| NEIGHBORHOOD:        | Ridgewood                |
| CROSS STREETS:       | Hancock and Weirfield St |
| BUILDING DIMENSIONS: | 25 ft x 40 ft            |
| LOT DIMENSIONS:      | 25 ft x 90 ft            |
| # OF UNITS:          | 4 Apartments             |
| APPROX. TOTAL SF:    | 2,288                    |
| ZONING:              | M1-4D                    |
| FAR:                 | 2.0                      |
| TAX CLASS:           | 2A                       |