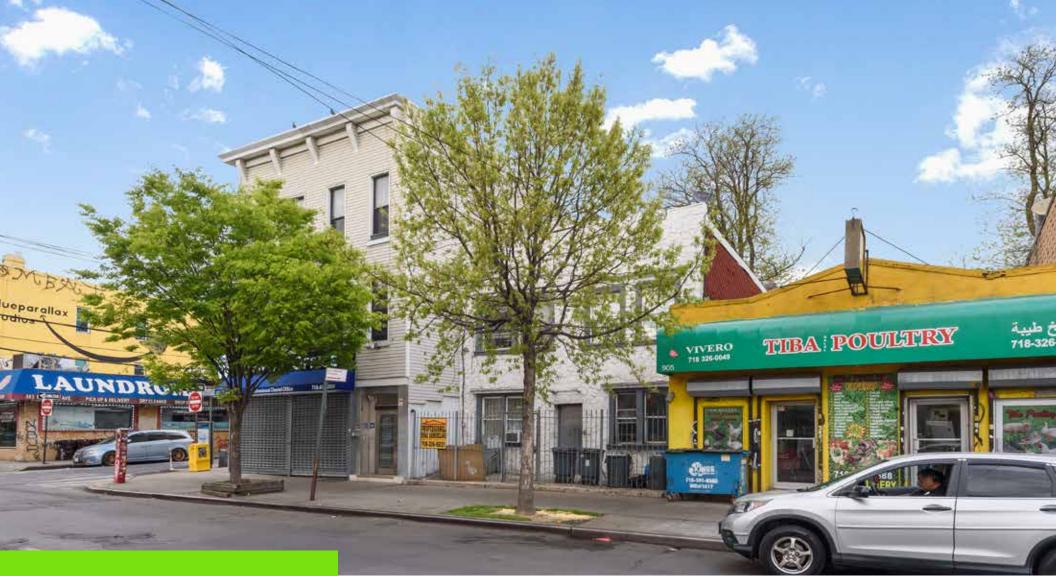

#### INVESTMENT SUMMARY

Investment Property Realty Group (IPRG) has been exclusively retained to sell 903 Wyckoff Avenue. The subject property is located between Hancock and Weirfield Street in Ridgewood, Queens.

The property offers 4 apartments. The property is built 25 ft x 40 ft with a 16 ft x 18 ft extension on the first floor, offering approximately 2,288 square feet. 903 Wyckoff Avenue sits on a 25 ft x 90 ft lot.

The property is located within walking distance to L & M subway lines.