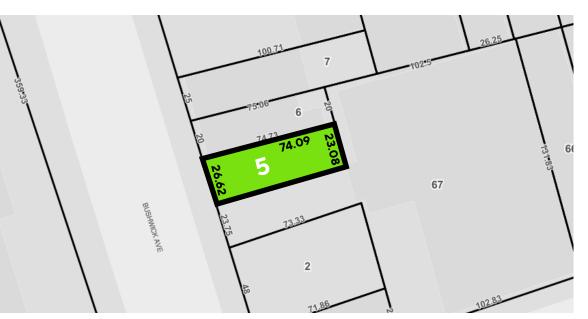

#### **BUILDING INFORMATION**

| BLOCK & LOT:         | 03123-0005             |
|----------------------|------------------------|
| NEIGHBORHOOD:        | Williamsburg           |
| CROSS STREETS:       | Cook St & Flushing Ave |
| BUILDING DIMENSIONS: | 26.58 ft x 60 ft       |
| LOT DIMENSIONS:      | 26.58 ft x 74.67 ft    |
| # OF UNITS:          | 6 Apartments & 1 Store |
| APPROX. TOTAL SF:    | 6,384                  |
| ZONING:              | M1-1                   |
| FAR:                 | 1                      |
| TAX CLASS:           | 2B                     |

#### ΤΑΧ ΜΑΡ