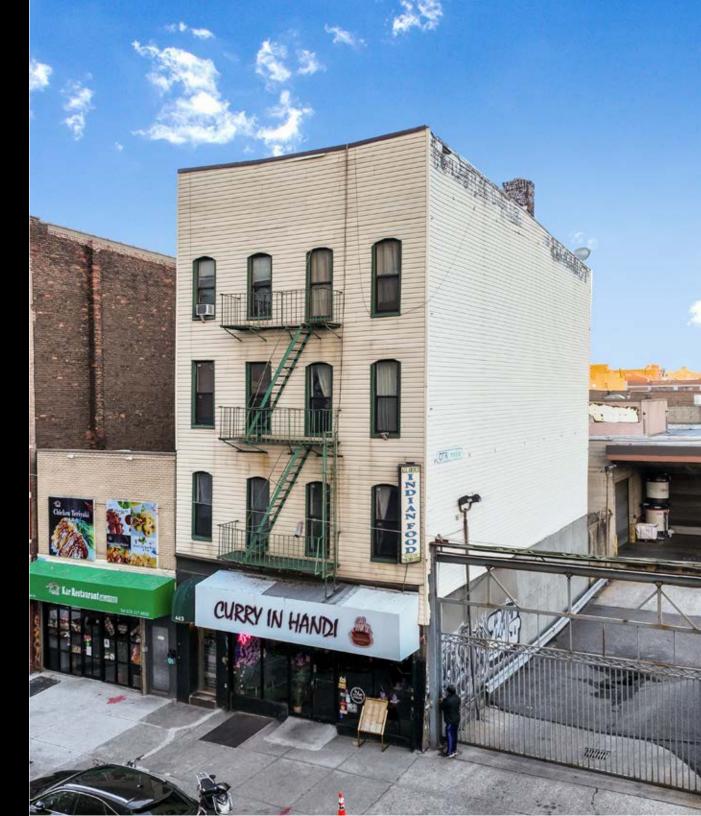

## 443 BUSHWICK AVENUE, BROOKLYN, NY 11206

IPRG

CURRY IN HANDI

EXCLUSIVE OFFERING MEMORANDUM

nnn

#### **INVESTMENT SUMMARY**

Investment Property Realty Group (IPRG) has been exclusively retained to sell 443 Bushwick Avenue. The subject property is located between Cook Street & Flushing Avenue in Williamsburg, Brooklyn.

The property offers 6 apartments and 1 store . All of the residential units are rent stabilized. The property is built 26.58 ft x 60 ft, offering approximately 6,384 square feet. 443 Bushwick Avenue sits on a 26.58 ft x 74.67 ft lot.