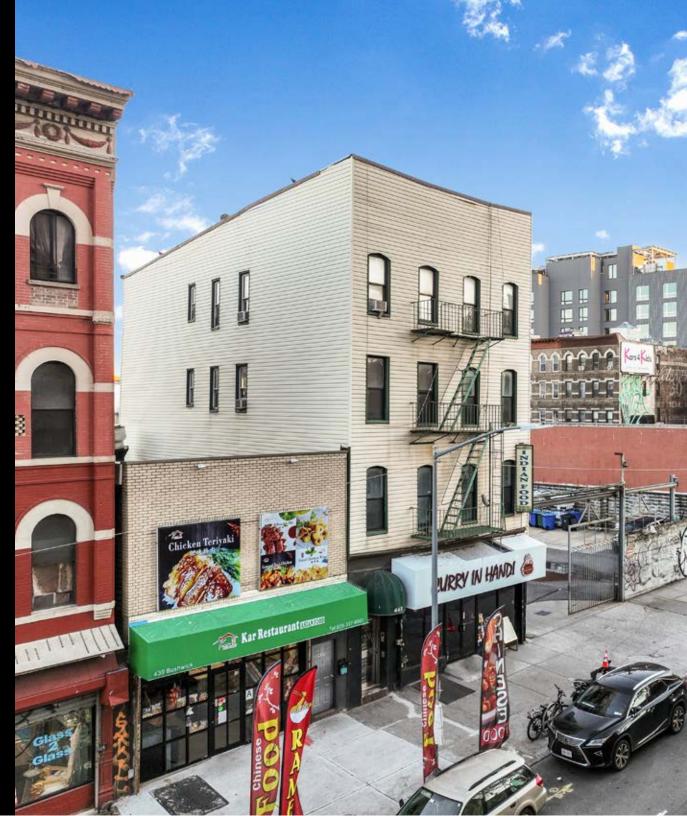

#### **INVESTMENT SUMMARY**

Investment Property Realty Group (IPRG) has been exclusively retained to sell 443 Bushwick Avenue. The subject property is located between Cook Street & Flushing Avenue in Williamsburg, Brooklyn.

The property offers 6 apartments and 1 store . All of the residential units are rent stabilized. The property is built 26.58 ft x 60 ft, offering approximately 6,384 square feet. 443 Bushwick Avenue sits on a 26.58 ft x 74.67 ft lot.