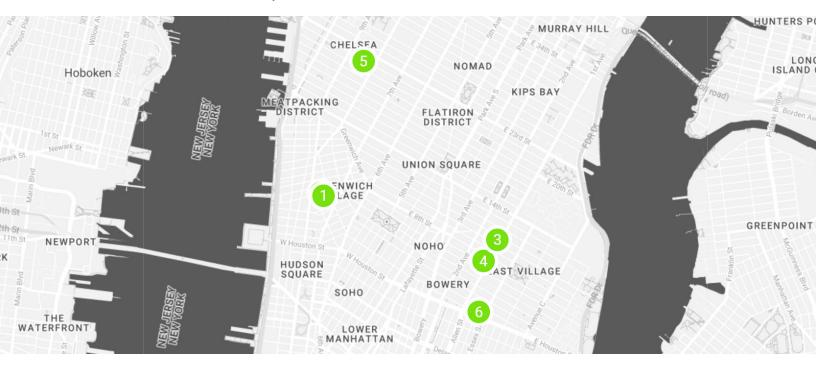

**UNITS** SOLD

**BUILDABLE SF** SOLD

| ADDRESS                    | PRICE        | NEIGHBORHOOD | <b>ASSET TYPE</b> | UNITS |
|----------------------------|--------------|--------------|-------------------|-------|
| 100-104 Christopher Street | \$30,020,000 | West Village | Mixed Use         | 42    |
| 107 Christopher Street     | \$16,000,000 | West Village | Mixed Use         | 25    |
| 171 1st Avenue             | \$9,400,000  | East Village | Mixed Use         | 5     |
| 81 East 7th Street         | \$7,000,000  | East Village | Mixed Use         | 8     |
| 110 East 1st Street        | \$7,000,000  | East Village | Multi-Family      | 23    |
| 324 West 22nd Street       | \$6,250,000  | Chelsea      | Multi-Family      | 2     |

#### **OCTOBER 2023 MARKET ANALYSIS**

Transactions between \$1,000,000 - \$50,000,000 from OCTOBER 1, 2023 - OCTOBER 31, 2023

**Zip Codes:** 10002, 10003, 10004, 10005, 10006, 10007, 10009, 10011, 10012, 10013, 10014, 10038, 10280

**Neighborhoods:** Battery Park City, Chinatown, Civic Center, East Village, Financial District, Flatiron District, Gramercy Park, Greenwich Village, Hudson Square, Lower East Side, Little Italy, Meatpacking, NoHo, NoLIta, SoHo, South Chelsea, TriBeCa, Two Bridges, West Village