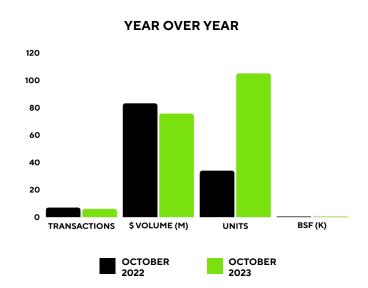

#### YEAR OVER YEAR

COMPARED TO OCTOBER 2022

| % of CHANGE  | <b>_</b> -14% YoY | <b>_</b> -9% YoY | +209% YoY  | 0% YoY   |
|--------------|-------------------|------------------|------------|----------|
| OCTOBER 2023 | 6                 | \$75,670,000     | 105        | 0        |
| OCTOBER 2022 | 7                 | \$83,173,214     | 34         | 0        |
|              | # OF TRANSACTIONS | DOLLAR VOLUME    | # OF UNITS | BSF SOLD |