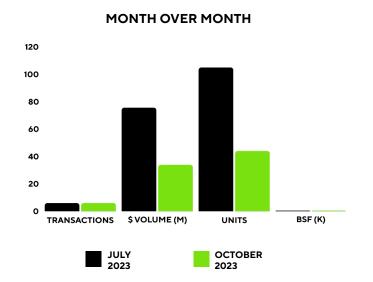

#### MONTH OVER MONTH

COMPARED TO SEPTEMBER 2023

| % of CHANGE    | 0% MoM            | ↑+123% MoM    | +139% MoM  | 0% MoM   |
|----------------|-------------------|---------------|------------|----------|
| OCTOBER 2023   | 6                 | \$75,670,000  | 105        | 0        |
| SEPTEMBER 2023 | 6                 | \$33,874,000  | 44         | 0        |
|                | # OF TRANSACTIONS | DOLLAR VOLUME | # OF UNITS | BSF SOLD |