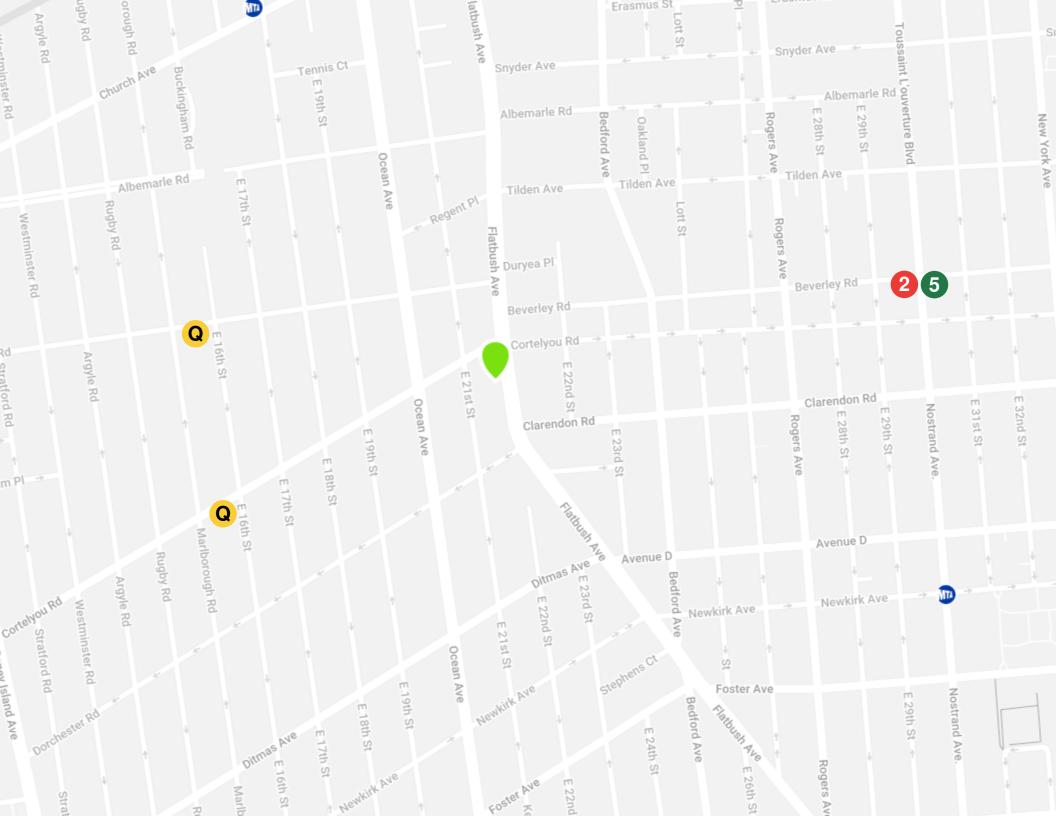

#### **INVESTMENT SUMMARY**

Investment Property Realty Group (IPRG) has been exclusively retained to sell 1112 Flatbush Avenue. The subject property is located between Cortelyou Road and Dorchester Road in Flatbush, Brooklyn.

The property offers 2 apartments & 1 store. The property is built 20.83 ft x 55 ft, offering approximately 4,180 square feet. 1112 Flatbush Avenue sits on a 20.83 ft x 95.58 ft lot.

The property is located within walking distance to the 2, 5, & Q subway lines.

#### **BUILDING INFORMATION**

| BLOCK & LOT:         | 05164-0018                   |
|----------------------|------------------------------|
| NEIGHBORHOOD:        | Flatbush                     |
| CROSS STREETS:       | Cortelyou Rd & Dorchester Rd |
| BUILDING DIMENSIONS: | 20.83 ft x 55 ft             |
| LOT DIMENSIONS:      | 20.83 ft x 95.58 ft          |
| # OF UNITS:          | 2 Apartments & 1 Store       |
| APPROX. TOTAL SF:    | 4,180                        |
| ZONING:              | R7A, R6A, C2-4               |
| FAR:                 | 4.0                          |
| TAX CLASS:           | 1                            |
|                      |                              |