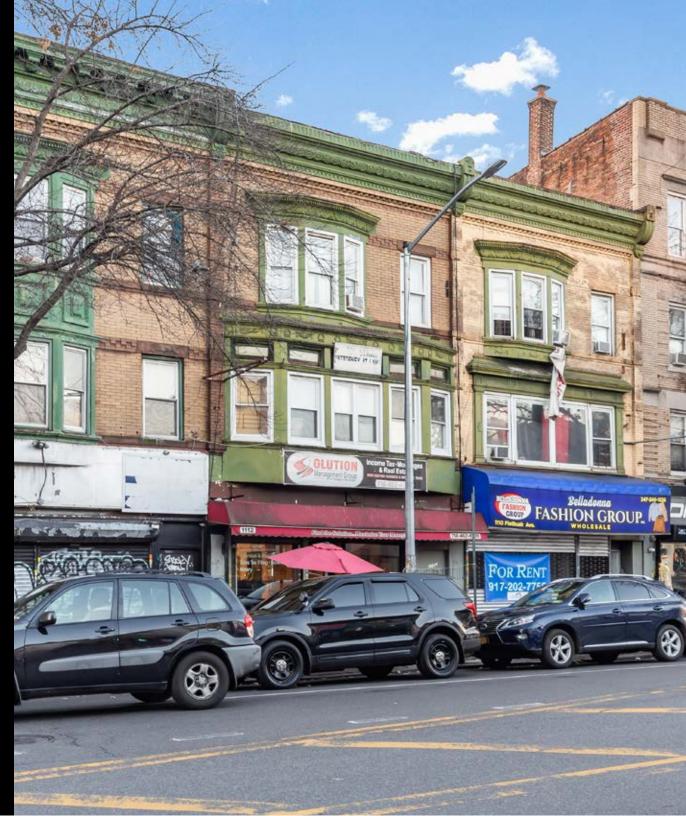

| \$ 138,000  |
| VACANCY/COLLECTION LOSS (3%): | \$ (3,150)  | \$ (4,140)  |
| EFFECTIVE GROSS INCOME:       | \$ 101,850  | \$ 133,860  |
| REAL ESTATE TAXES (1):        | \$ (10,721) | \$ (10,721) |
| FUEL:                         | \$ -        | \$ -        |
| WATER AND SEWER:              | \$ (1,900)  | \$ (1,900)  |
| INSURANCE:                    | \$ (2,000)  | \$ (1,000)  |
| COMMON AREA ELECTRIC:         | \$ (1,000)  | \$ (1,000)  |
| REPAIRS & MAINTENANCE:        | \$ (1,000)  | \$ (1,000)  |
| PAYROLL:                      | \$ (2,300)  | \$ (2,400)  |
| MANAGEMENT (3%):              | \$ (4,200)  | \$ (5,520)  |
| TOTAL EXPENSES:               | \$ (23,121) | \$ (23,541) |
| NET OPERATING INCOME:         | \$ 78,729   | \$ 110,319  |

# IPRG

### **PROPERTY INFORMATION**



#### **INVESTMENT SUMMARY**

Investment Property Realty Group (IPRG) has been exclusively retained to sell 1112 Flatbush Avenue. The subject property is located between Cortelyou Road and Dorchester Road in Flatbush, Brooklyn.

The property offers 2 apartments & 1 store. The property is built 20.83 ft x 55 ft, offering approximately 4,180 square feet. 1112 Flatbush Avenue sits on a 20.83 ft x 95.58 ft lot.

The property is located within walking distance to the 2, 5, & Q subway lines.

#### **BUILDING INFORMATION**

| BLOCK & LOT:         | 05164-0018                   |
|----------------------|------------------------------|
| NEIGHBORHOOD:        | Flatbush                     |
| CROSS STREETS:       | Cortelyou Rd & Dorchester Rd |
| BUILDING DIMENSIONS: | 20.83 ft x 55 ft