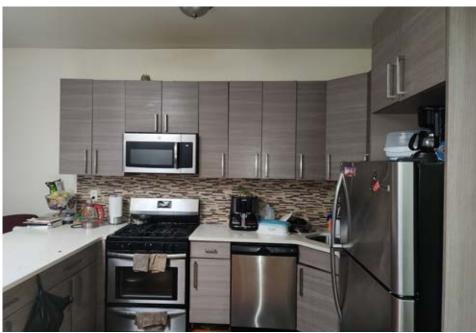

located within walking distance to the 2, 5, & Q subway lines.

#### **BUILDING INFORMATION**

| BLOCK & LOT:         | 05164-0018                   |
|----------------------|------------------------------|
| NEIGHBORHOOD:        | Flatbush                     |
| CROSS STREETS:       | Cortelyou Rd & Dorchester Rd |
| BUILDING DIMENSIONS: | 20.83 ft x 55 ft             |
| LOT DIMENSIONS:      | 20.83 ft x 95.58 ft          |
| # OF UNITS:          | 2 Apartments & 1 Store       |
| APPROX. TOTAL SF:    | 4,180                        |
| ZONING:              | R7A, R6A, C2-4               |
| FAR:                 | 4.0                          |
| TAX CLASS:           | 1                            |
|                      |                              |





#### **PROPERTY PHOTOS**









# IPRG

### **1112 FLATBUSH AVENUE** BROOKLYN, NY 11226

DEREK BESTREICH 718.360.8802 derek@iprg.com

BRIAN DAVILA 718.360.8849 bdavila@iprg.com STEVE REYNOLDS 718.360.8807 steve@iprg.com

RUBEN OUAZANA 718.360.8543 rouazana@iprg.com TOM REYNOLDS 718.360.8817 tom@iprg.com