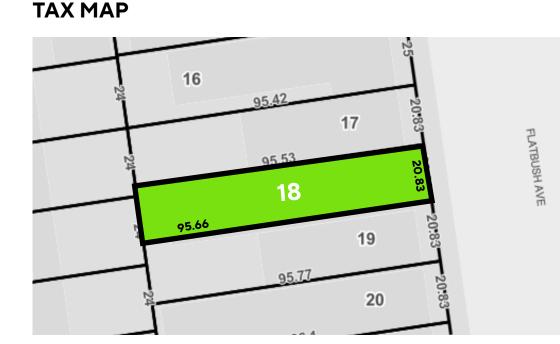

The property offers 2 apartments & 1 store. The property is built 20.83 ft x 55 ft, offering approximately 4,180 square feet. 1112 Flatbush Avenue sits on a 20.83 ft x 95.58 ft lot.

The property is located within walking distance to the 2, 5, & Q subway lines.

#### **BUILDING INFORMATION**

| BLOCK & LOT:         | 05164-0018                   |
|----------------------|------------------------------|
| NEIGHBORHOOD:        | Flatbush                     |
| CROSS STREETS:       | Cortelyou Rd & Dorchester Rd |
| BUILDING DIMENSIONS: | 20.83 ft x 55 ft             |
| LOT DIMENSIONS:      | 20.83 ft x 95.58 ft          |
| # OF UNITS:          | 2 Apartments & 1 Store       |
| APPROX. TOTAL SF:    | 4,180                        |
| ZONING:              | R7A, R6A, C2-4               |
| FAR:                 | 4.0                          |
| TAX CLASS:           | 1                            |
|                      |                              |