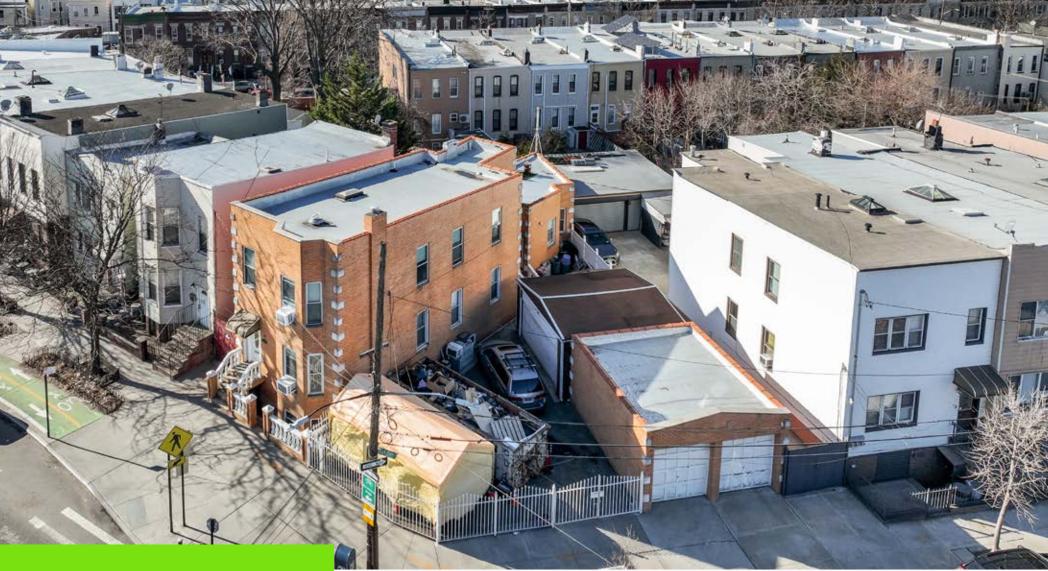

## **INVESTMENT SUMMARY**

Investment Property Realty Group (IPRG) has been exclusively retained to sell 805 Meeker Avenue. The subject property is located on the corner of Meeker Avenue and Van Dam Street in Greenpoint, Brooklyn.

The property offers a 2-family brick building with two separate 2-car garages and extra off street parking - all of which will be delivered vacant. The building is built 22 ft x 90 ft offering approximately 2,752 square feet. 805 Meeker Avenue sits on a 90 ft x 43 ft lot, approximately 3,894 square feet and has a max FAR of 3.0, offering 11,682 buildable square feet.