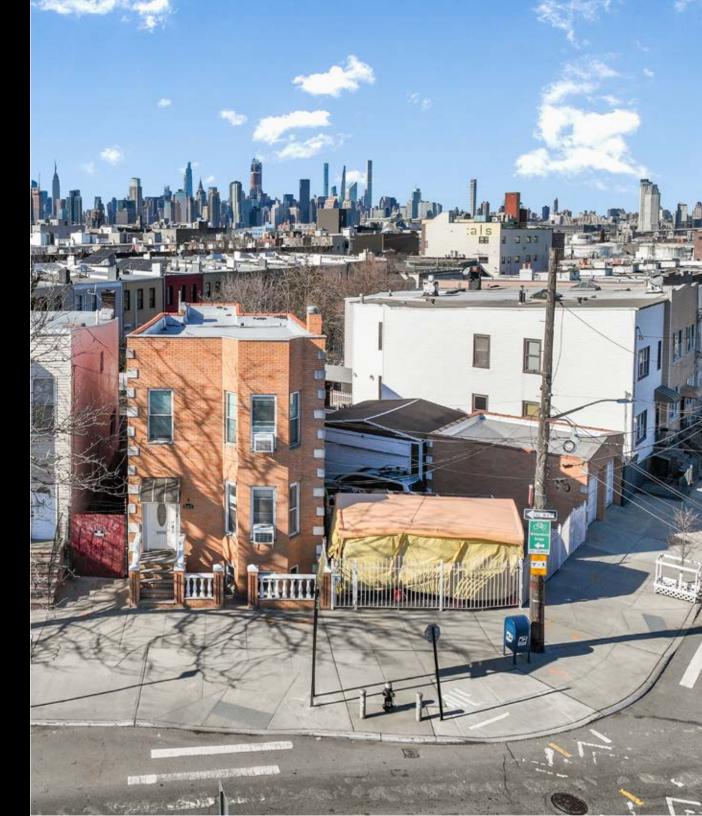

## **INVESTMENT SUMMARY**

Investment Property Realty Group (IPRG) has been exclusively retained to sell 805 Meeker Avenue. The subject property is located on the corner of Meeker Avenue and Van Dam Street in Greenpoint, Brooklyn.

The property offers a 2-family brick building with two separate 2-car garages and extra off street parking - all of which will be delivered vacant. The building is built 22 ft x 90 ft offering approximately 2,752 square feet. 805 Meeker Avenue sits on a 90 ft x 43 ft lot, approximately 3,894 square feet and has a max FAR of 3.0, offering 11,682 buildable square feet.