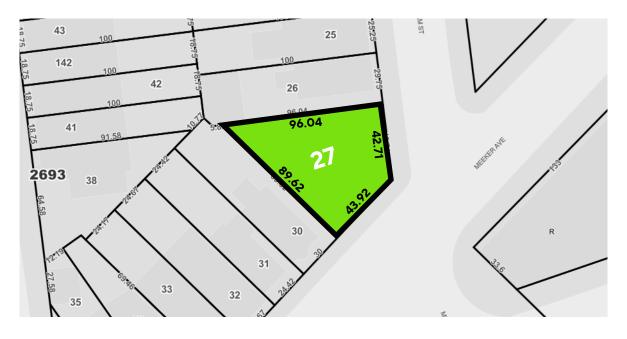

#### **BUILDING INFORMATION**

| BLOCK & LOT:           | 02693-0027                 |
|------------------------|----------------------------|
| NEIGHBORHOOD:          | Greenpoint                 |
| CROSS STREETS: Corner  | of Meeker Ave & Van Dam St |
| BUILDING DIMENSIONS:   | 22 ft x 90 ft              |
| LOT DIMENSIONS:        | 90 ft x 43 ft              |
| APPROX. TOTAL LOT SF:  | 3,894                      |
| APPROX. TOTAL BUILDING | <b>SF</b> : 2,752          |
| APPROX. BUILDABLE SF:  | 11,682                     |
| EXISTING AIR RIGHTS:   | 8,930                      |
| ZONING:                | R6                         |
| FAR:                   | 3.0                        |
| TAX CLASS:             | 1                          |
| NOTES:                 | Delivered Vacant           |

### **TAX MAP**