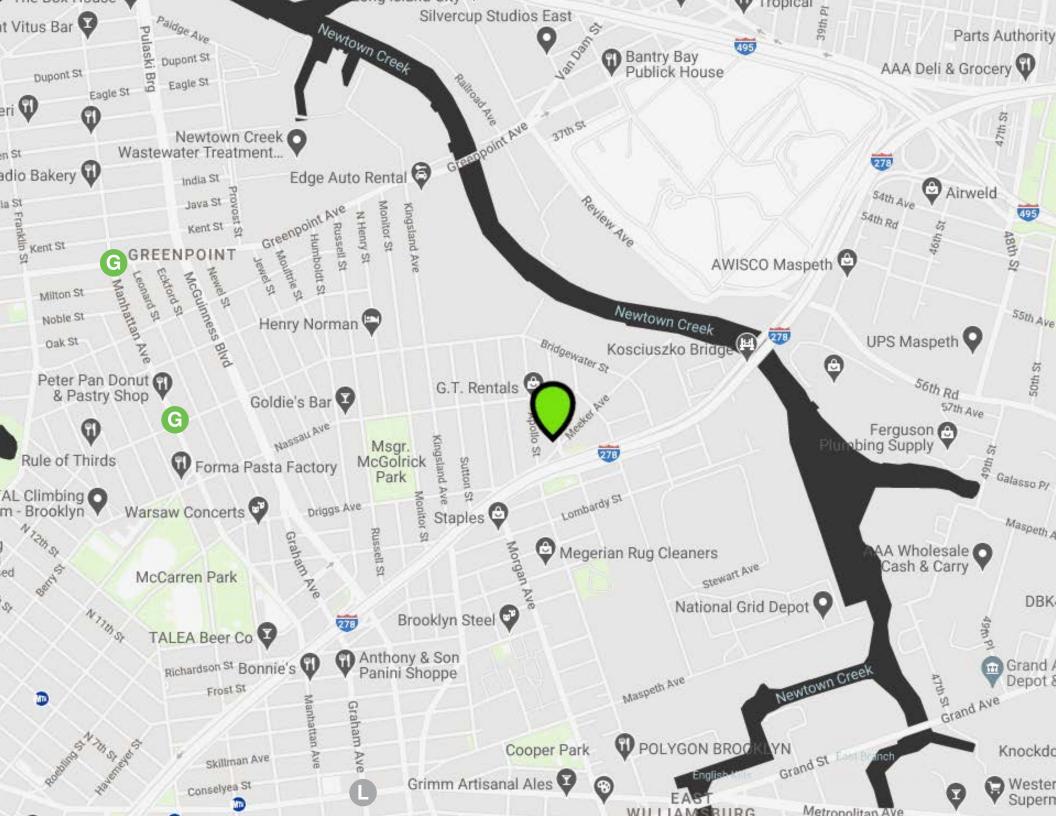

## **INVESTMENT SUMMARY**

Investment Property Realty Group (IPRG) has been exclusively retained to sell 805 Meeker Avenue. The subject property is located on the corner of Meeker Avenue and Van Dam Street in Greenpoint, Brooklyn.

The property is located within walking distance to the G & L subway lines.