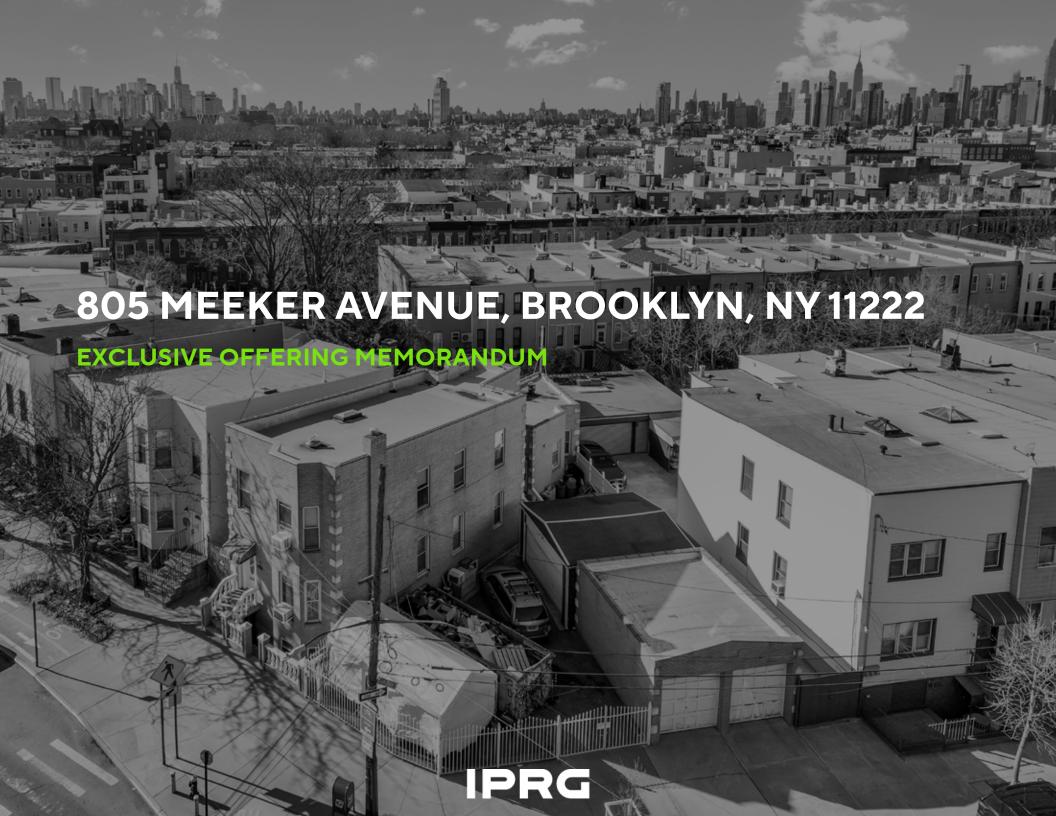

## **INVESTMENT SUMMARY**

Investment Property Realty Group (IPRG) has been exclusively retained to sell 805 Meeker Avenue. The subject property is located on the corner of Meeker Avenue and Van Dam Street in Greenpoint, Brooklyn.

The property offers a 2-family brick building with two separate 2-car garages and extra off street parking - all of which will be delivered vacant. The building is built 22 ft x 90 ft offering approximately 2,752 square feet. 805 Meeker Avenue sits on a 90 ft x 43 ft lot, approximately 3,894 square feet and has a max FAR of 3.0, offering 11,682 buildable square feet.