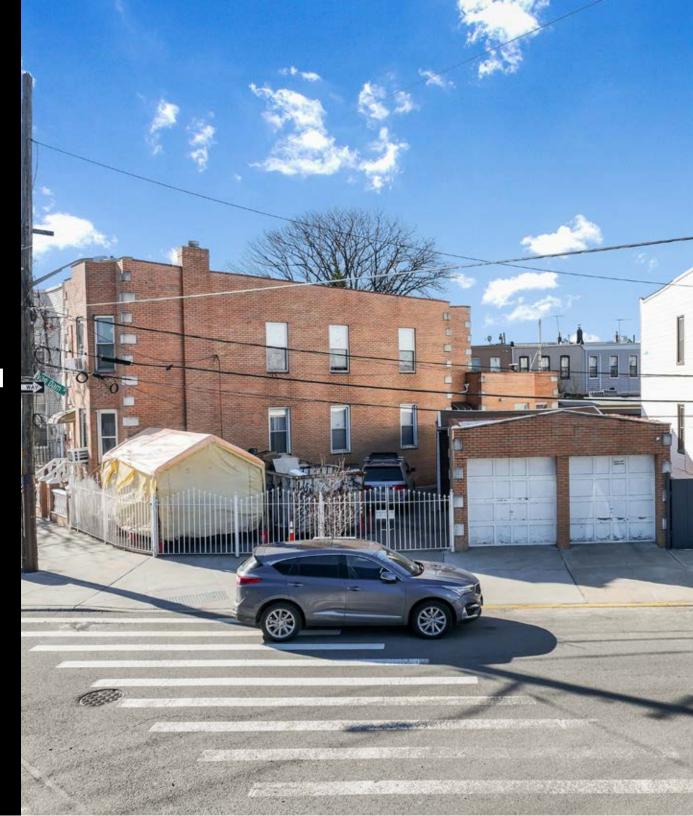

## **INVESTMENT SUMMARY**

Investment Property Realty Group (IPRG) has been exclusively retained to sell 805 Meeker Avenue. The subject property is located on the corner of Meeker Avenue and Van Dam Street in Greenpoint, Brooklyn.

The property offers a 2-family brick building with two separate 2-car garages and extra off street parking - all of which will be delivered vacant. The building is built 22 ft x 90 ft offering approximately 2,752 square feet. 805 Meeker Avenue sits on a 90 ft x 43 ft lot, approximately 3,894 square feet and has a max FAR of 3.0, offering 11,682 buildable square feet.