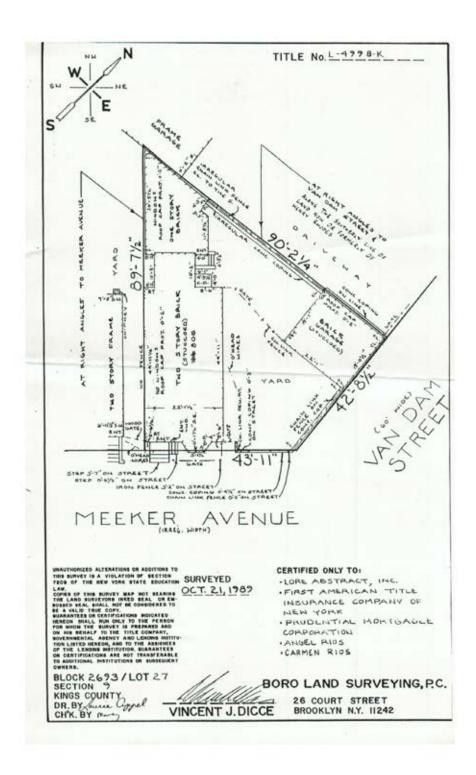

| 02693-0027                 |
|------------------------|----------------------------|
| NEIGHBORHOOD:          | Greenpoint                 |
| CROSS STREETS: Corner  | of Meeker Ave & Van Dam St |
| BUILDING DIMENSIONS:   | 22 ft x 90 ft              |
| LOT DIMENSIONS:        | 90 ft x 43 ft              |
| APPROX. TOTAL LOT SF:  | 3,894                      |
| APPROX. TOTAL BUILDING | <b>SF</b> : 2,752          |
| APPROX. BUILDABLE SF:  | 11,682                     |
| EXISTING AIR RIGHTS:   | 8,930                      |
| ZONING:                | R6                         |
| FAR:                   | 3.0                        |
| TAX CLASS:             | 1                          |
| NOTES:                 | Delivered Vacant           |

### **TAX MAP**





### **SURVEY**