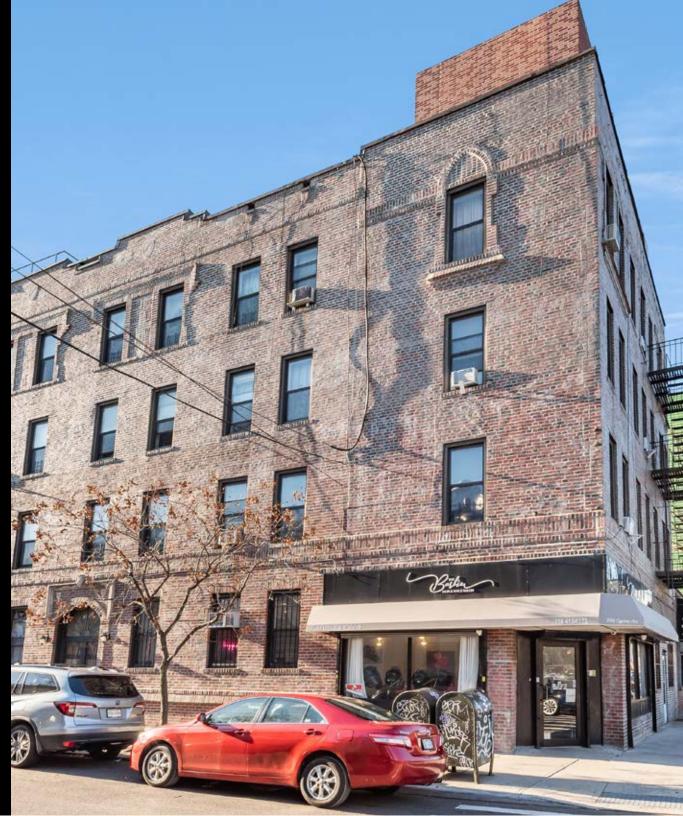

#### **INVESTMENT SUMMARY**

Investment Property Realty Group (IPRG) has been exclusively retained to sell 996 Cypress Avenue. The subject property is located on the corner of George Street and Cypress Avenue in Ridgewood, Queens.

The property offers 15 apartments and 2 stores. The property is built 41 ft x 96 ft, offering approximately 15,744 square feet. 996 Cypress Avenue sits on a 70.83 ft x 104.46 ft lot.

The property is located within walking distance to the L & M subway lines.

#### **BUILDING INFORMATION**

| <b>BLOCK &amp; LOT</b> : | 03551-0063                        |  |
|--------------------------|-----------------------------------|--|
| NEIGHBORHOOD:            | Ridgewood                         |  |
| CROSS STREETS:           | Corner of George St & Cypress Ave |  |
| BUILDING DIMENS          | <b>IONS:</b> 41 ft x 96 ft        |  |
| LOT DIMENSIONS:          | 70.83 ft x 104.46 ft              |  |
| # OF UNITS:              | 15 Apts & 2 Stores                |  |
| APPROX. TOTAL SF         | : 15,744                          |  |
| ZONING:                  | M1-4D                             |  |
| FAR:                     | 3.01                              |  |
| TAX CLASS:               | 2                                 |  |