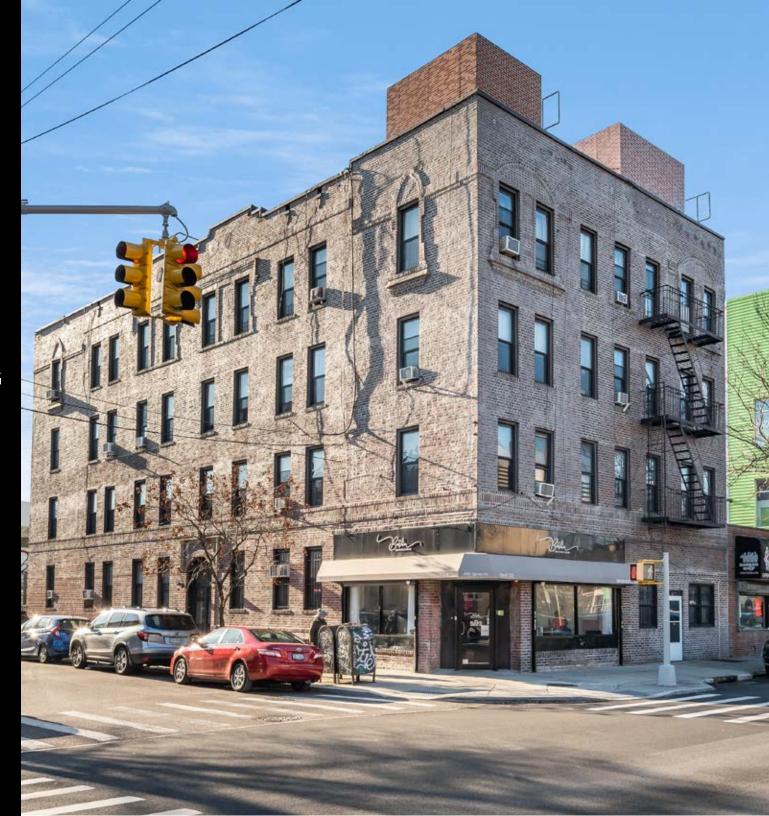

#### **INVESTMENT SUMMARY**

Investment Property Realty Group (IPRG) has been exclusively retained to sell 996 Cypress Avenue. The subject property is located on the corner of George Street and Cypress Avenue in Ridgewood, Queens.

The property offers 15 apartments and 2 stores. The property is built 41 ft x 96 ft, offering approximately 15,744 square feet. 996 Cypress Avenue sits on a 70.83 ft x 104.46 ft lot.

The property is located within walking distance to the L & M subway lines.

#### **BUILDING INFORMATION**

| <b>BLOCK &amp; LOT</b> : | 03551-0063                        |  |
|--------------------------|-----------------------------------|--|
| NEIGHBORHOOD:            | Ridgewood                         |  |
| CROSS STREETS:           | Corner of George St & Cypress Ave |  |
| BUILDING DIMENS          | <b>IONS:</b> 41 ft x 96 ft        |  |
| LOT DIMENSIONS:          | 70.83 ft x 104.46 ft              |  |
| # OF UNITS:              | 15 Apts & 2 Stores                |  |
| APPROX. TOTAL SF         | : 15,744                          |  |
| ZONING:                  | M1-4D                             |  |
| FAR:                     | 3.01                              |  |
| TAX CLASS:               | 2                                 |  |