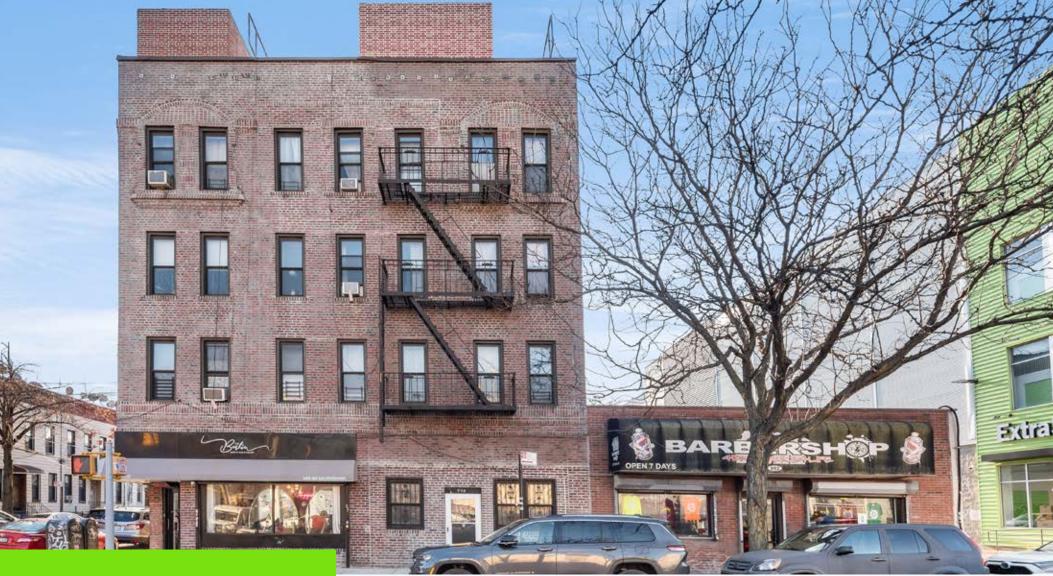

#### **INVESTMENT SUMMARY**

Investment Property Realty Group (IPRG) has been exclusively retained to sell 996 Cypress Avenue. The subject property is located on the corner of George Street and Cypress Avenue in Ridgewood, Queens.

The property offers 15 apartments and 2 stores. The property is built 41 ft x 96 ft, offering approximately 15,744 square feet. 996 Cypress Avenue sits on a 70.83 ft x 104.46 ft lot.

The property is located within walking distance to the L & M subway lines.

#### **BUILDING INFORMATION**

| <b>BLOCK &amp; LOT</b> : | 03551-0063                        |  |
|--------------------------|-----------------------------------|--|
| NEIGHBORHOOD:            | Ridgewood                         |  |
| CROSS STREETS:           | Corner of George St & Cypress Ave |  |
| BUILDING DIMENS          | <b>IONS:</b> 41 ft x 96 ft        |  |
| LOT DIMENSIONS:          | 70.83 ft x 104.46 ft              |  |
| # OF UNITS:              | 15 Apts & 2 Stores                |  |
| APPROX. TOTAL SF         | : 15,744                          |  |
| ZONING:                  | M1-4D                             |  |
| FAR:                     | 3.01                              |  |
| TAX CLASS:               | 2                                 |  |