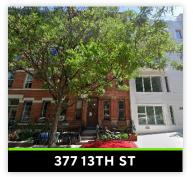

| ADDRESS                | PRICE       | NEIGHBORHOOD     | ASSET TYPE   | UNITS |
|------------------------|-------------|------------------|--------------|-------|
| 150 Henry Street       | \$7,625,000 | Brooklyn Heights | Mixed Use    | 3     |
| 38 3rd Street          | \$6,900,000 | Carroll Gardens  | Multi-Family | 8     |
| 308 Hicks Street       | \$6,250,000 | Brooklyn Heights | Multi-Family | 9     |
| 377 13th Street        | \$6,154,343 | Park Slope       | Multi-Family | 8     |
| 256 6th Avenue         | \$5,975,991 | Park Slope       | Multi-Family | 4     |
| 105 Carroll Street     | \$4,500,000 | Carroll Gardens  | Multi-Family | 4     |
| 33-35 Lexington Avenue | \$4,185,000 | Clinton Hill     | Multi-Family | 10    |
| 520-522 4th Avenue     | \$3,350,000 | Gowanus          | Multi-Family | 16    |
| 536 Bergen Street      | \$3,150,000 | Prospect Heights | Multi-Family | 6     |
| 79 Woodhull Street     | \$2,999,000 | Carroll Gardens  | Multi-Family | 4     |

SELECT SALES ACTIVITY ABOVE