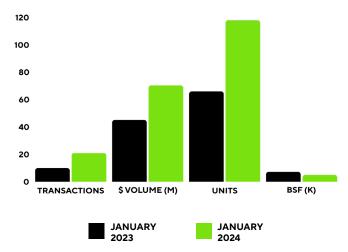

#### YEAR OVER YEAR

COMPARED TO JANUARY 2023

|              | # OF TRANSACTIONS  | DOLLAR VOLUME     | # OF UNITS        | BSF SOLD   |
|--------------|--------------------|-------------------|-------------------|------------|
| JANUARY 2023 | 10                 | \$45,150,000      | 66                | 7,200      |
| JANUARY 2024 | 21                 | \$70,394,912      | 118               | 5,000      |
| % of CHANGE  | <b>↓</b> +110% Υ₀Υ | <b>†</b> +56% YoY | <b>†</b> +79% YoY | 👃 -31% YoY |