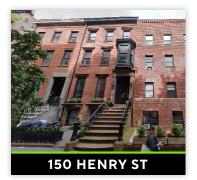

| ADDRESS                | PRICE       | NEIGHBORHOOD     | ASSET TYPE   | UNITS |
|------------------------|-------------|------------------|--------------|-------|
| 150 Henry Street       | \$7,625,000 | Brooklyn Heights | Mixed Use    | 3     |
| 38 3rd Street          | \$6,900,000 | Carroll Gardens  | Multi-Family | 8     |
| 308 Hicks Street       | \$6,250,000 | Brooklyn Heights | Multi-Family | 9     |
| 377 13th Street        | \$6,154,343 | Park Slope       | Multi-Family | 8     |
| 256 6th Avenue         | \$5,975,991 | Park Slope       | Multi-Family | 4     |
| 105 Carroll Street     | \$4,500,000 | Carroll Gardens  | Multi-Family | 4     |
| 33-35 Lexington Avenue | \$4,185,000 | Clinton Hill     | Multi-Family | 10    |
| 520-522 4th Avenue     | \$3,350,000 | Gowanus          | Multi-Family | 16    |
| 536 Bergen Street      | \$3,150,000 | Prospect Heights | Multi-Family | 6     |
| 79 Woodhull Street     | \$2,999,000 | Carroll Gardens  | Multi-Family | 4     |

SELECT SALES ACTIVITY ABOVE