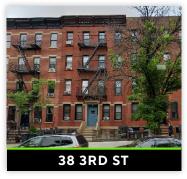

| ADDRESS                | PRICE       | NEIGHBORHOOD     | ASSET TYPE   | UNITS |
|------------------------|-------------|------------------|--------------|-------|
| 150 Henry Street       | \$7,625,000 | Brooklyn Heights | Mixed Use    | 3     |
| 38 3rd Street          | \$6,900,000 | Carroll Gardens  | Multi-Family | 8     |
| 308 Hicks Street       | \$6,250,000 | Brooklyn Heights | Multi-Family | 9     |
| 377 13th Street        | \$6,154,343 | Park Slope       | Multi-Family | 8     |
| 256 6th Avenue         | \$5,975,991 | Park Slope       | Multi-Family | 4     |
| 105 Carroll Street     | \$4,500,000 | Carroll Gardens  | Multi-Family | 4     |
| 33-35 Lexington Avenue | \$4,185,000 | Clinton Hill     | Multi-Family | 10    |
| 520-522 4th Avenue     | \$3,350,000 | Gowanus          | Multi-Family | 16    |
| 536 Bergen Street      | \$3,150,000 | Prospect Heights | Multi-Family | 6     |
| 79 Woodhull Street     | \$2,999,000 | Carroll Gardens  | Multi-Family | 4     |

SELECT SALES ACTIVITY ABOVE