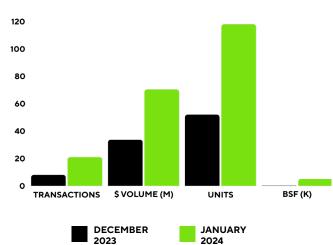

#### MONTH OVER MONTH

COMPARED TO DECEMBER 2023

| % of CHANGE   | 🕇 +163% MoM       | 🕇 +109% MoM   | 🕇 +127% MoM | <b>†</b> +100% MoM |
|---------------|-------------------|---------------|-------------|--------------------|
| JANUARY 2024  | 21                | \$70,394,912  | 118         | 5,000              |
| DECEMBER 2023 | 8                 | \$33,675,000  | 52          | 0                  |
|               | # OF TRANSACTIONS | DOLLAR VOLUME | # OF UNITS  | BSF SOLD           |

MONTH OVER MONTH