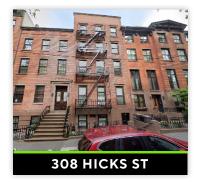

| ADDRESS                | PRICE       | NEIGHBORHOOD     | ASSET TYPE   | UNITS |
|------------------------|-------------|------------------|--------------|-------|
| 150 Henry Street       | \$7,625,000 | Brooklyn Heights | Mixed Use    | 3     |
| 38 3rd Street          | \$6,900,000 | Carroll Gardens  | Multi-Family | 8     |
| 308 Hicks Street       | \$6,250,000 | Brooklyn Heights | Multi-Family | 9     |
| 377 13th Street        | \$6,154,343 | Park Slope       | Multi-Family | 8     |
| 256 6th Avenue         | \$5,975,991 | Park Slope       | Multi-Family | 4     |
| 105 Carroll Street     | \$4,500,000 | Carroll Gardens  | Multi-Family | 4     |
| 33-35 Lexington Avenue | \$4,185,000 | Clinton Hill     | Multi-Family | 10    |
| 520-522 4th Avenue     | \$3,350,000 | Gowanus          | Multi-Family | 16    |
| 536 Bergen Street      | \$3,150,000 | Prospect Heights | Multi-Family | 6     |
| 79 Woodhull Street     | \$2,999,000 | Carroll Gardens  | Multi-Family | 4     |

SELECT SALES ACTIVITY ABOVE