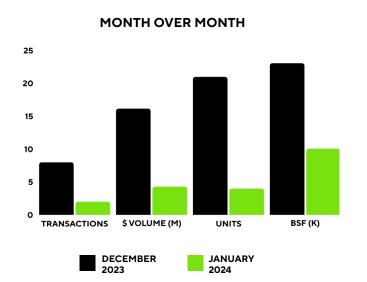

#### MONTH OVER MONTH

COMPARED TO DECEMBER 2023

| % of CHANGE   | <b>↓</b> -75% MoM | <b>↓</b> -73% MoM | <b>↓</b> -81% MoM | <b>↓</b> -56% MoM |
|---------------|-------------------|-------------------|-------------------|-------------------|
| JANUARY 2024  | 2                 | \$4,300,000       | 4                 | 10,080            |
| DECEMBER 2023 | 8                 | \$16,173,348      | 21                | 23,080            |
|               | # OF TRANSACTIONS | DOLLAR VOLUME     | # OF UNITS        | BSF SOLD          |