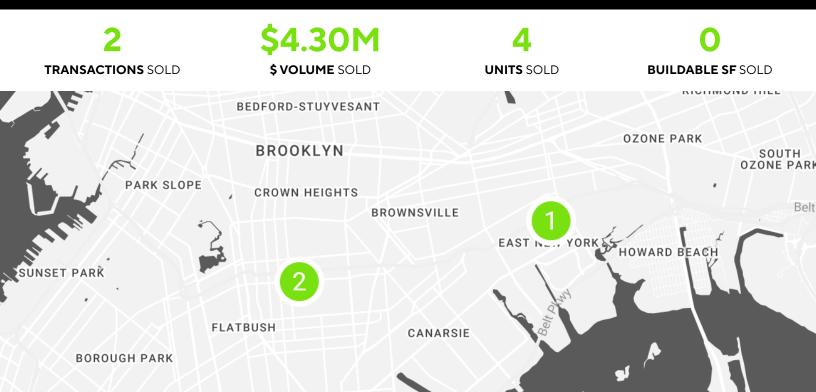

#### MONTH OVER MONTH

COMPARED TO DECEMBER 2023

| % of CHANGE   | <b>↓</b> -75% MoM | <b>↓</b> -73% MoM | <b>↓</b> -81% MoM | <b>↓</b> -56% MoM |
|---------------|-------------------|-------------------|-------------------|-------------------|
| JANUARY 2024  | 2                 | \$4,300,000       | 4                 | 10,080            |
| DECEMBER 2023 | 8                 | \$16,173,348      | 21                | 23,080            |
|               | # OF TRANSACTIONS | DOLLAR VOLUME     | # OF UNITS        | BSF SOLD          |

#### YEAR OVER YEAR

COMPARED TO JANUARY 2023

| % of CHANGE  | 0% YoY            | <b>_</b> -21% YoY | <b>_</b> -64% YoY | ↑+100% YoY |
|--------------|-------------------|-------------------|-------------------|------------|
| JANUARY 2024 | 2                 | \$4,300,000       | 4                 | 10,080     |
| JANUARY 2023 | 2                 | \$5,475,000       | 11                | 0          |
|              | # OF TRANSACTIONS | DOLLAR VOLUME     | # OF UNITS        | BSF SOLD   |