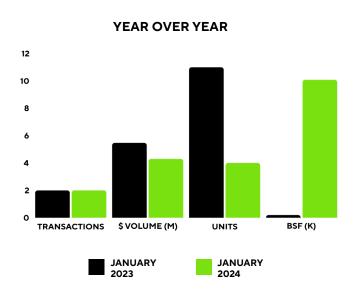

#### YEAR OVER YEAR

COMPARED TO JANUARY 2023

| % of CHANGE  | 0% YoY            | <b>_</b> -21% YoY | <b>_</b> -64% YoY | ↑+100% YoY |
|--------------|-------------------|-------------------|-------------------|------------|
| JANUARY 2024 | 2                 | \$4,300,000       | 4                 | 10,080     |
| JANUARY 2023 | 2                 | \$5,475,000       | 11                | 0          |
|              | # OF TRANSACTIONS | DOLLAR VOLUME     | # OF UNITS        | BSF SOLD   |