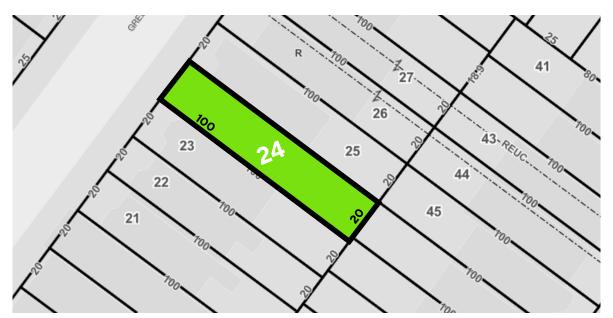

### ΤΑΧ ΜΑΡ

### **BUILDING INFORMATION**

| 03301-0024           |
|----------------------|
| Bushwick             |
| Wyckoff & Irving Ave |
| 20 ft x 50 ft        |
| 20 ft x 100 ft       |
| 3 Apartments         |
| 3,000                |
| R6                   |
| 2.43                 |
| 1                    |
|                      |