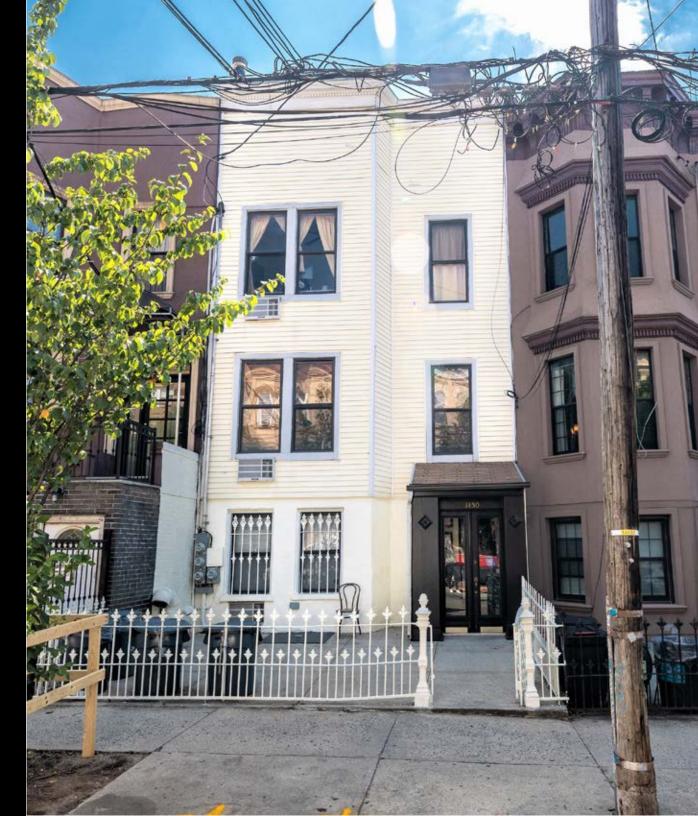

### **INVESTMENT SUMMARY**

Investment Property Realty Group (IPRG) has been exclusively retained to sell 1450 Greene Avenue. The subject property is located between Wyckoff and Irving Avenue in Bushwick, Brooklyn.

The property offers 3 apartments. The property is built 20 ft x 50 ft, offering approximately 3,000 square feet. 1450 Greene Avenue sits on a 20 ft x 100 ft lot.

The property is located within walking distance to the L & M subway lines.