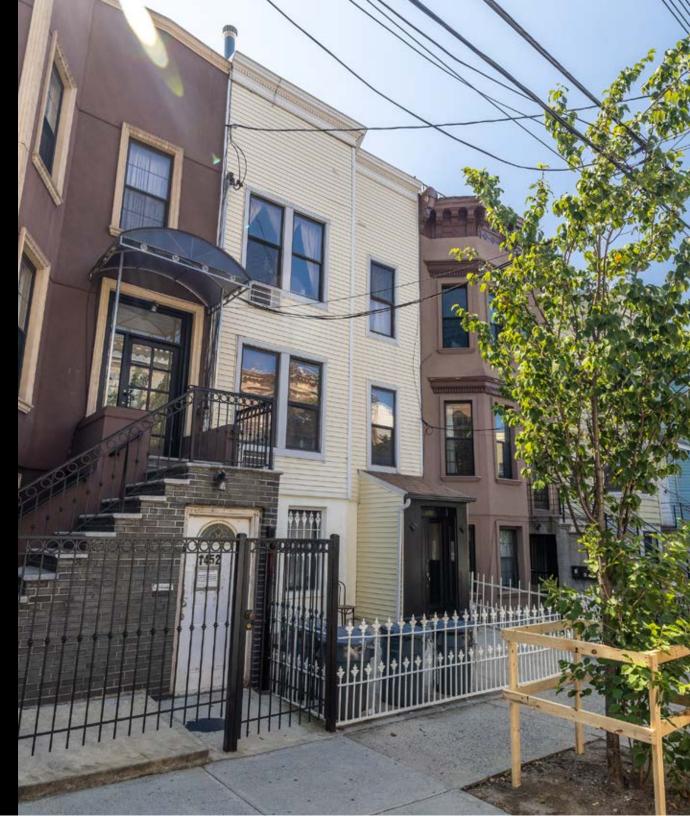

m tom@iprg.com

This information has been secured from sources we believe to be reliable, but we make no representations or warranties, expressed or implied, as to the accuracy of the information. References to square footage, age, zoning, lot size are approximate. Buyer must verify the information and bears all risk for any inaccuracies, including the regulatory status of apartments. Any projections, opinions, assumptions or estimates used herein are for example purposes only and do not represent the current or future performance of the property.

∠ www.iprg.com

# IPRG

### **INVESTMENT PRICING**





## OFFERING PRICE \$1,950,000

#### **INVESTMENT HIGHLIGHTS**

3 Apartments # of Units **3,000** Approx. SF

**\$650,000** Price/Unit **\$650** Price/SF

## IPRG

### PROPERTY INFORMATION



### **INVESTMENT SUMMARY**

Investment Property Realty Group (IPRG) has been exclusively retained to sell 1450 Greene Avenue. The subject property is located between Wyckoff and Irving Avenue in Bushwick, Brooklyn.

The property offers 3 apartments. The property is built 20 ft x 50 ft, offering approximately 3,000 square feet. 1450 Greene Avenue sits on a 20 ft x 100 ft lot.

The property is located within walking distance to the L & M subway lines.

### **BUILDING INFORMATION**

| 03301-0024           |
|----------------------|
| Bushwick             |
| Wyckoff & Irving Ave |
| 20 ft x 50 ft        |
| 20 ft x 100 ft       |
| 3 Apartments         |
| 3,000                |
| R6                   |
| 2.43                 |
| 1                    |
|                      |

### ΤΑΧ ΜΑΡ