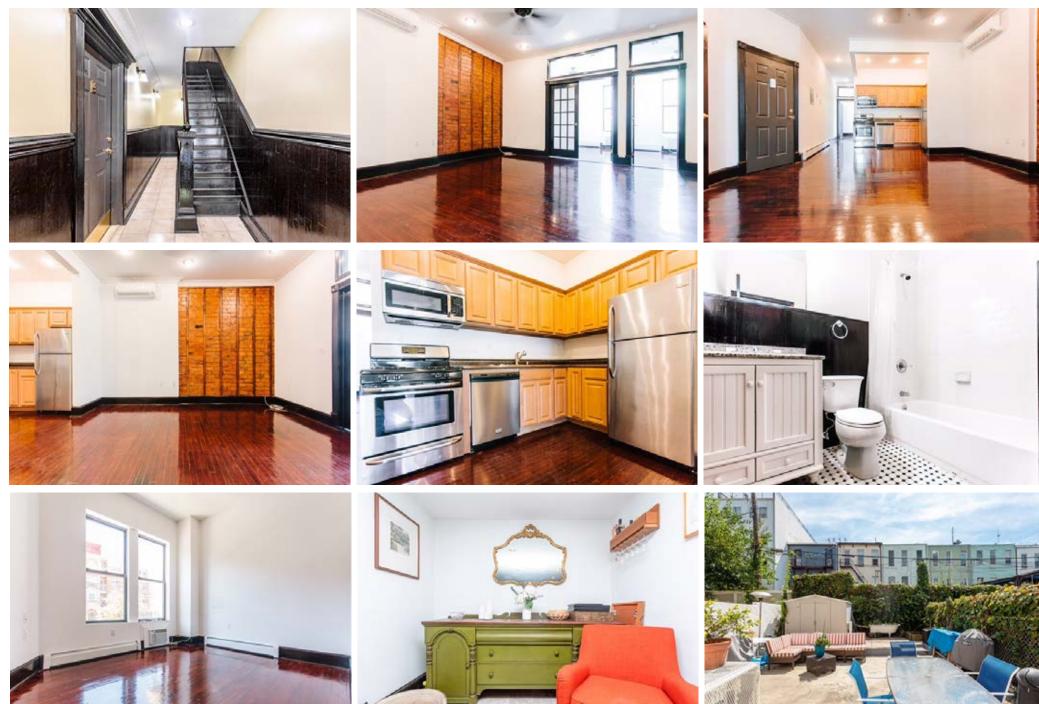

ent Property Realty Group (IPRG) has been exclusively retained to sell 1450 Greene Avenue. The subject property is located between Wyckoff and Irving Avenue in Bushwick, Brooklyn.

The property offers 3 apartments. The property is built 20 ft x 50 ft, offering approximately 3,000 square feet. 1450 Greene Avenue sits on a 20 ft x 100 ft lot.

The property is located within walking distance to the L & M subway lines.

### **BUILDING INFORMATION**

| 03301-0024           |
|----------------------|
| Bushwick             |
| Wyckoff & Irving Ave |
| 20 ft x 50 ft        |
| 20 ft x 100 ft       |
| 3 Apartments         |
| 3,000                |
| R6                   |
| 2.43                 |
| 1                    |
|                      |

### ΤΑΧ ΜΑΡ





### ADDITIONAL PROPERTY PHOTOS



## IPRG

### **1450 GREENE AVENUE** BROOKLYN, NY 11237

DEREK BESTREICH 718.360.8802 derek@iprg.com

BRIAN DAVILA 718.360.8849 bdavila@iprg.com STEVE REYNOLDS 718.360.8807 steve@iprg.com

NOAH MIDDLEKAUFF 718.360.8557 nmiddlekauff@iprg.com TOM REYNOLDS 718.360.8817 tom@iprg.com

JOSEPH MORAVEC 718.360.5935 jmoravec@iprg.com