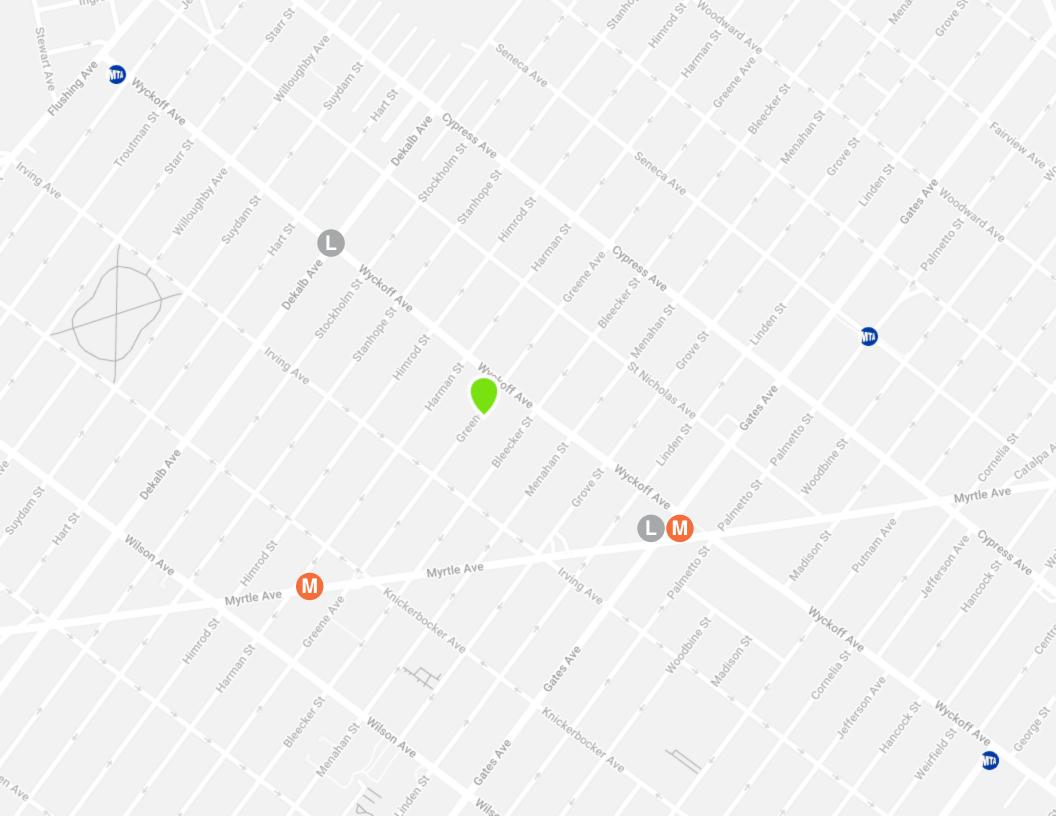

### **INVESTMENT SUMMARY**

Investment Property Realty Group (IPRG) has been exclusively retained to sell 1450 Greene Avenue. The subject property is located between Wyckoff and Irving Avenue in Bushwick, Brooklyn.

The property offers 3 apartments. The property is built 20 ft x 50 ft, offering approximately 3,000 square feet. 1450 Greene Avenue sits on a 20 ft x 100 ft lot.

The property is located within walking distance to the L & M subway lines.

### ΤΑΧ ΜΑΡ