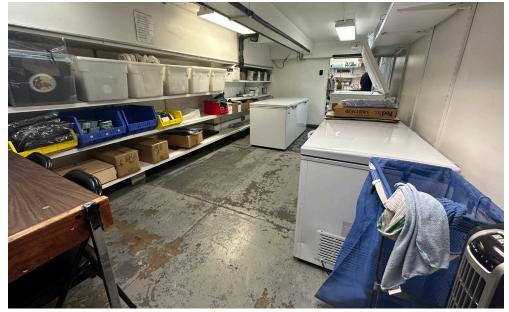

# FOR LEASE

# 911 7TH AVENUE NEW YORK, NY 10019

**BETWEEN 57TH STREET & 58TH STREET** 





911 7TH AVENUE, NEW YORK, NY 10019

**EXECUTIVE SUMMARY** 

SIZE

970 SF / 626 SF Basement

**ASK** 

Withheld

**FRONTAGE** 

18'

**CEILING HEIGHTS** 

15'

**TRANSPORTATION** 

**POSSESSION** 



**Immediate** 

#### **HIGHLIGHTS**

- Incredible Retail Space in Luxury Building
- Central Location with Great Foot and Driving Traffic
- Close Proximity to the 59th Street Bridge / FDR / Long Island Expressway
- Neighbors: Esses House Hotel, Park Hyatt, Viceroy Central Park, Quin Hotel



### **INTERIOR PHOTOS**













#### **Basement**





## 911 7TH AVENUE, NEW YORK, NY 10019

#### **NEIGHBORHOOD TENANCY**