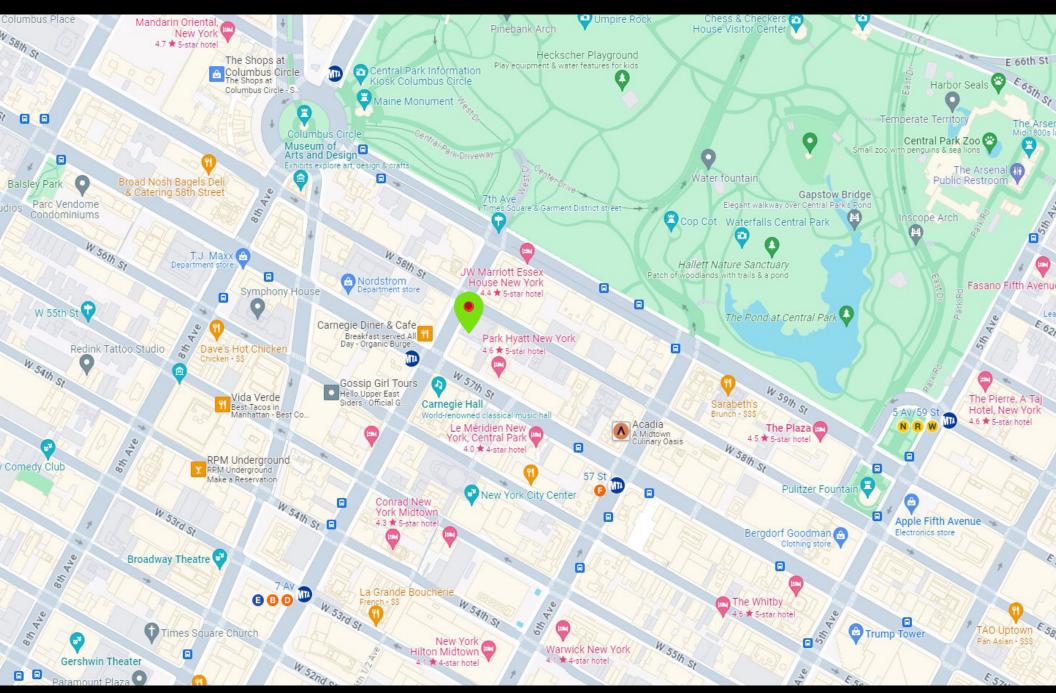

# 911 7TH AVENUE NEW YORK, NY 10019

**BETWEEN 57TH STREET & 58TH STREET** 

911 7TH AVENUE, NEW YORK, NY 10019

**EXECUTIVE SUMMARY** 

SIZE

970 SF / 626 SF Basement

**ASK** 

Withheld

#### **HIGHLIGHTS**

- Incredible Retail Space in Luxury Building
- Central Location with Great Foot and Driving Traffic
- Close Proximity to the 59th Street Bridge / FDR / Long Island Expressway
- Neighbors: Esses House Hotel, Park Hyatt, Viceroy Central Park, Quin Hotel

#### **NEIGHBORHOOD TENANCY**