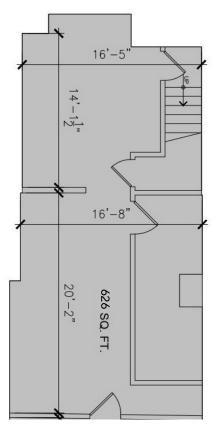

# 911 7TH AVENUE NEW YORK, NY 10019

**BETWEEN 57TH STREET & 58TH STREET** 

911 7TH AVENUE, NEW YORK, NY 10019

**EXECUTIVE SUMMARY** 

SIZE

970 SF / 626 SF Basement

**ASK** 

Withheld