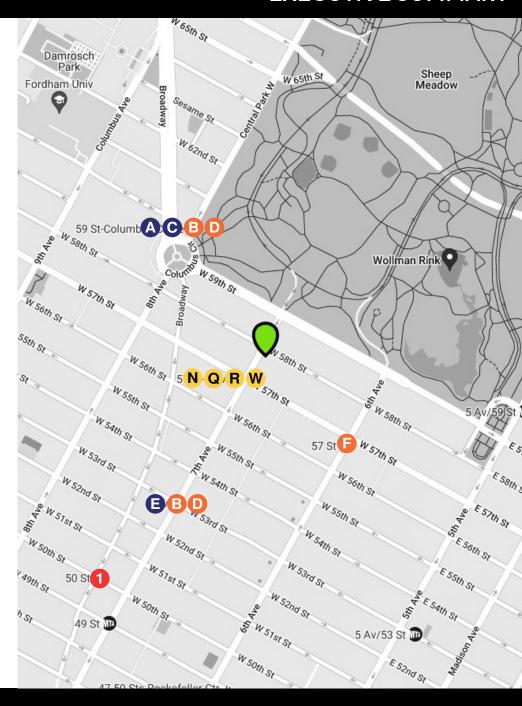

**FRONTAGE** 

18'

**CEILING HEIGHTS** 

15'

**TRANSPORTATION** 

**POSSESSION** 

**Immediate** 

#### **NEIGHBORHOOD TENANCY**