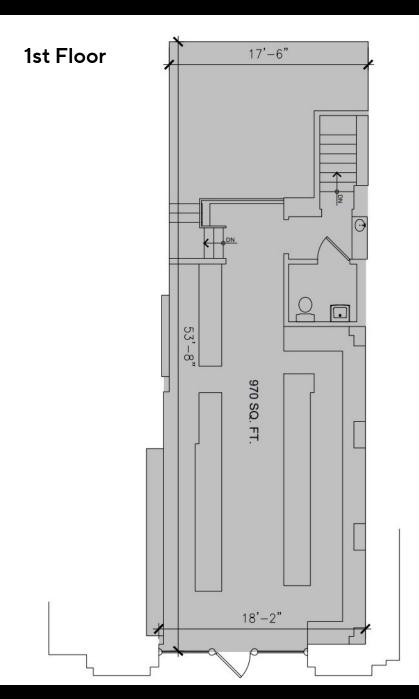

# 911 7TH AVENUE NEW YORK, NY 10019

**BETWEEN 57TH STREET & 58TH STREET** 

911 7TH AVENUE, NEW YORK, NY 10019

**EXECUTIVE SUMMARY** 

SIZE

970 SF / 626 SF Basement

**ASK** 

Withheld

**FRONTAGE** 

18'

**CEILING HEIGHTS** 

15'

**TRANSPORTATION** 

**POSSESSION** 

**Immediate** 