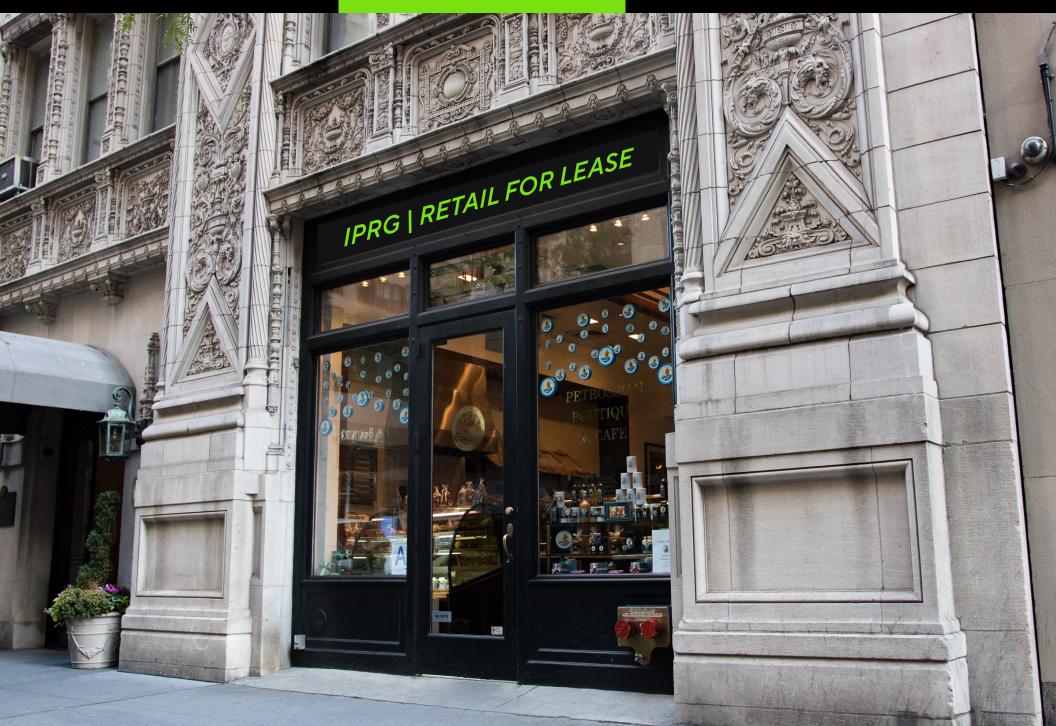

# FOR LEASE

# 911 7TH AVENUE NEW YORK, NY 10019

**BETWEEN 57TH STREET & 58TH STREET** 

911 7TH AVENUE, NEW YORK, NY 10019

**EXECUTIVE SUMMARY** 

SIZE

970 SF / 626 SF Basement

**ASK** 

Withheld

#### **HIGHLIGHTS**

- Incredible Retail Space in Luxury Building
- Central Location with Great Foot and Driving Traffic
- Close Proximity to the 59th Street Bridge / FDR / Long Island Expressway
- Neighbors: Esses House Hotel, Park Hyatt, Viceroy Central Park, Quin Hotel