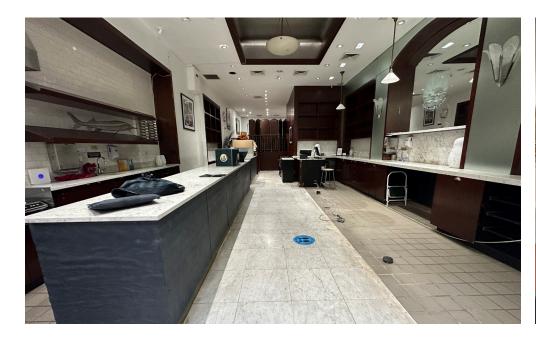

# FOR LEASE

# 911 7TH AVENUE NEW YORK, NY 10019

**BETWEEN 57TH STREET & 58TH STREET** 





911 7TH AVENUE, NEW YORK, NY 10019

**EXECUTIVE SUMMARY** 

SIZE

970 SF / 626 SF Basement

**ASK** 

Withheld

**FRONTAGE** 

18'

**CEILING HEIGHTS** 

15'

**TRANSPORTATION** 

**POSSESSION** 



**Immediate** 

#### **HIGHLIGHTS**

- Incredible Retail Space in Luxury Building
- Central Location with Great Foot and Driving Traffic
- Close Proximity to the 59th Street Bridge / FDR / Long Island Expressway
- Neighbors: Esses House Hotel, Park Hyatt, Viceroy Central Park, Quin Hotel



### **INTERIOR PHOTOS**













#### **Basement**





## 911 7TH AVENUE, NEW YORK, NY 10019

#### **NEIGHBORHOOD TENANCY**