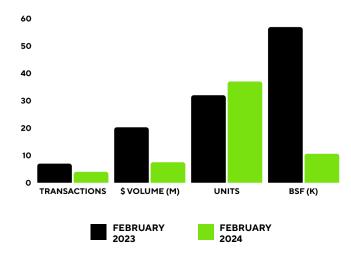

#### **YEAR OVER YEAR**

COMPARED TO FEBRUARY 2023

|               | # OF TRANSACTIONS | DOLLAR VOLUME | # OF UNITS        | BSF SOLD            |
|---------------|-------------------|---------------|-------------------|---------------------|
| FEBRUARY 2023 | 7                 | \$20,280,000  | 32                | 56,900              |
| FEBRUARY 2024 | 4                 | \$7,515,031   | 37                | 10,664              |
| % of CHANGE   | 🕇 -43% ҮоҮ        | 🕇 -63% ҮоҮ    | <b>†</b> +16% YoY | \downarrow -81% YoY |