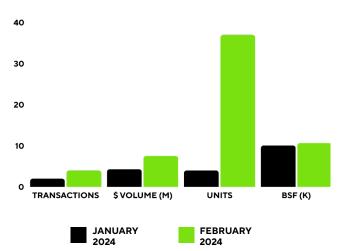

#### MONTH OVER MONTH

COMPARED TO JANUARY 2024

| % of CHANGE   | 🕇 +100% MoM       | 🕇 +75% MoM    | <b>†</b> +825% MoM | 🕇 +6% MoM |
|---------------|-------------------|---------------|--------------------|-----------|
| FEBRUARY 2024 | 4                 | \$7,515,031   | 37                 | 10,664    |
| JANUARY 2024  | 2                 | \$4,300,000   | 4                  | 10,080    |
|               | # OF TRANSACTIONS | DOLLAR VOLUME | # OF UNITS         | BSF SOLD  |