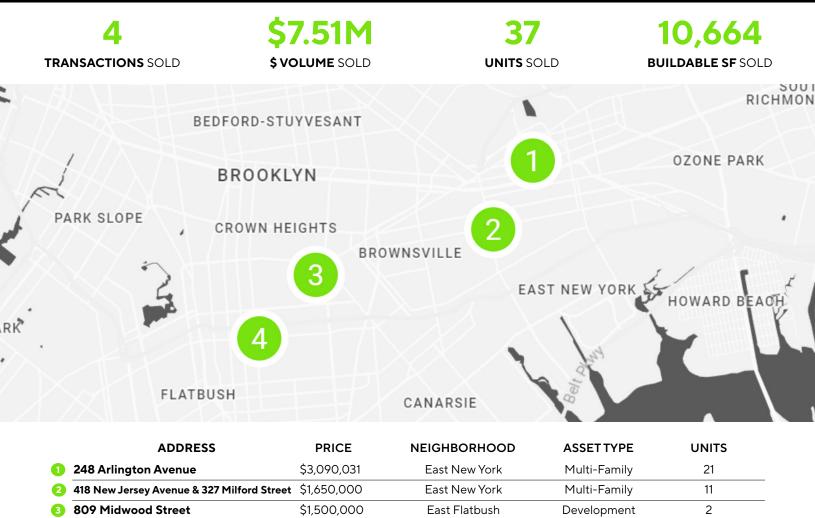

### CENTRAL & EAST BROOKLYN FEBRUARY 2024 COMPLETE MARKET METRICS

East Flatbush

Mixed Use

3

**3322 Church Avenue** 

\$1,275,000

#### **FEBRUARY 2024 MARKET ANALYSIS**

Transactions between **\$1,000,000 - \$50,000,000** from **FEBRUARY 1, 2024 - FEBRUARY 29, 2024** Zip Codes: 11225, 11226, 11218, 11210, 11203, 11213, 11236 Neighborhoods: City Line, Crown Heights South, Cypress Hill, East Flatbush, East New York, Flatbush, Kensington, Prospect-Lefferts-Gardens, Prospect Park