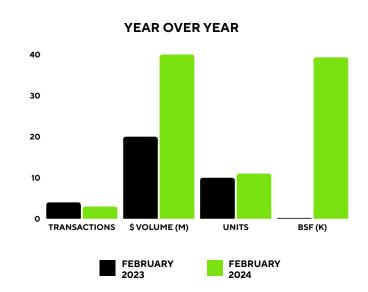

#### YEAR OVER YEAR

COMPARED TO FEBRUARY 2023

| % of CHANGE   | <b>_</b> -25% YoY | <b>↑</b> 102% YoY | ↑ +10% YoY | ↑ +100% YoY |
|---------------|-------------------|-------------------|------------|-------------|
| FEBRUARY 2024 | 3                 | \$40,415,000      | 11         | 39,316      |
| FEBRUARY 2023 | 4                 | \$20,050,594      | 10         | 0           |
|               | # OF TRANSACTIONS | DOLLAR VOLUME     | # OF UNITS | BSF SOLD    |