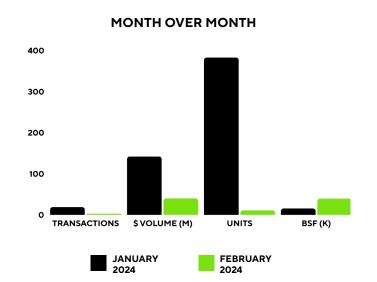

#### MONTH OVER MONTH

COMPARED TO JANUARY 2024

| % of CHANGE   | <b>_</b> -84% MoM | <b>⅃</b> -72% MoM | <b>⅃</b> -97% MoM | 1 +152% MoM |
|---------------|-------------------|-------------------|-------------------|-------------|
| FEBRUARY 2024 | 3                 | \$40,415,000      | 11                | 39,316      |
| JANUARY 2024  | 19                | \$142,484,831     | 383               | 15,600      |
|               | # OF TRANSACTIONS | DOLLAR VOLUME     | # OF UNITS        | BSF SOLD    |