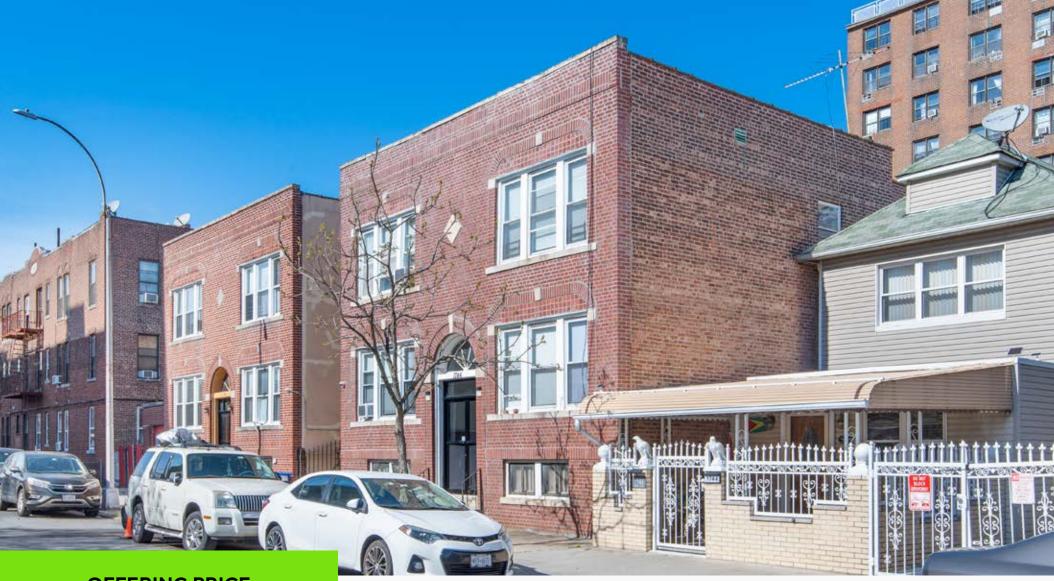

## **INVESTMENT SUMMARY**

Investment Property Realty Group (IPRG) has been exclusively retained to sell 1746 Parkview Avenue. The subject property offers a 2-story brick building that is in the Pelham Bay section of the Bronx.

The fully free market building is made up of 5 apartments that are broken down into one 1-bedroom, three 2-bedrooms, and one 3-bedroom. The building is well maintained with only one HPD violation and each apartment has been renovated. The property also benefits from having 2 parking spaces and a garage as well.

Built in 1927, the property is 33 feet wide and 60 feet deep, giving a total of 3,960 square feet.

The building is in walking distance to the Buhre Avenue subway station (6 train).