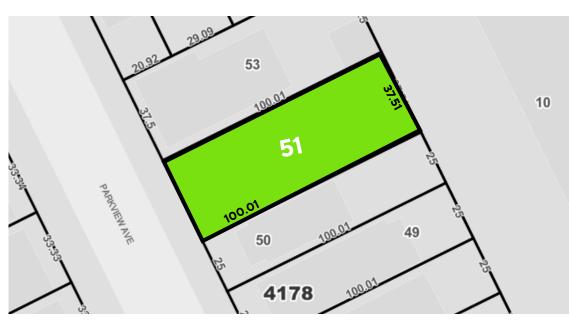

## **BUILDING INFORMATION**

| 4178-0051              |  |  |
|------------------------|--|--|
| Pelham Bay             |  |  |
| Buhre & Roberts Avenue |  |  |
| 33 ft x 60 ft          |  |  |
| 37.42 ft x 100 ft      |  |  |
| 5 Apts                 |  |  |
| 3,960 SF               |  |  |
| R5A                    |  |  |
| 1.1                    |  |  |
| 2A                     |  |  |
|                        |  |  |

### ΤΑΧ ΜΑΡ