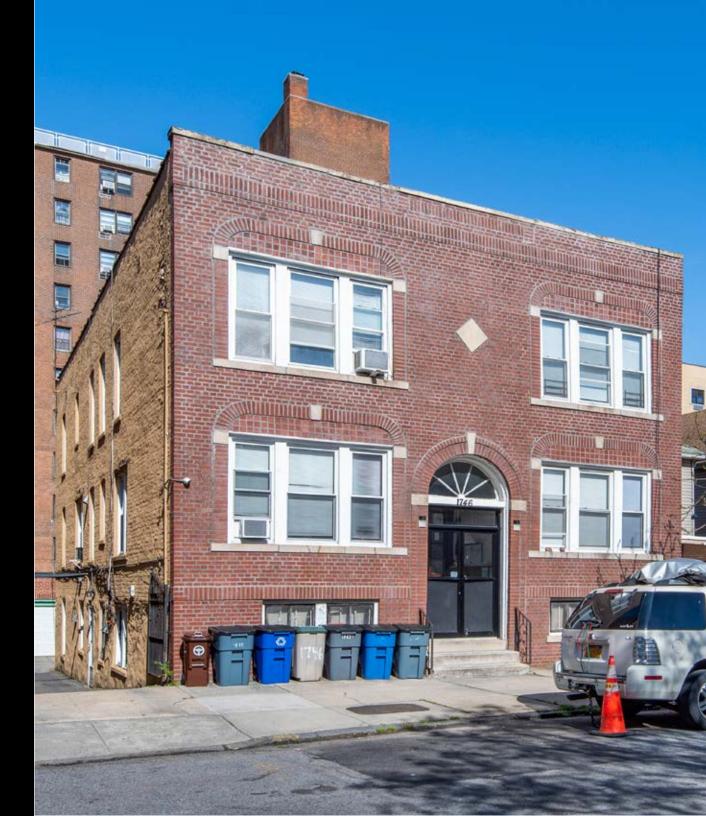

## **INVESTMENT SUMMARY**

Investment Property Realty Group (IPRG) has been exclusively retained to sell 1746 Parkview Avenue. The subject property offers a 2-story brick building that is in the Pelham Bay section of the Bronx.

The fully free market building is made up of 5 apartments that are broken down into one 1-bedroom, three 2-bedrooms, and one 3-bedroom. The building is well maintained with only one HPD violation and each apartment has been renovated. The property also benefits from having 2 parking spaces and a garage as well.

Built in 1927, the property is 33 feet wide and 60 feet deep, giving a total of 3,960 square feet.

The building is in walking distance to the Buhre Avenue subway station (6 train).