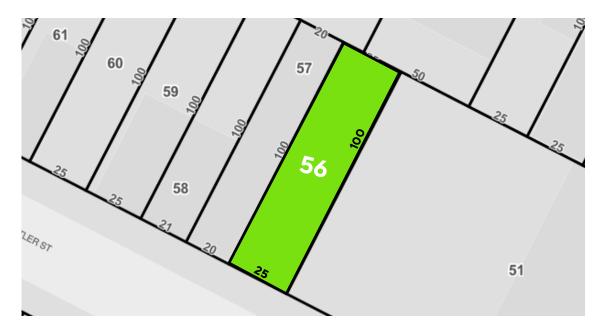

### **BUILDING INFORMATION**

| BLOCK & LOT:         | 00405-0056          |  |  |
|----------------------|---------------------|--|--|
| NEIGHBORHOOD:        | Gowanus             |  |  |
| CROSS STREETS:       | Bond St & Nevins St |  |  |
| BUILDING DIMENSIONS: | 23 ft x 45 ft       |  |  |
| LOT DIMENSIONS:      | 25 ft x 100 ft      |  |  |
| # OF UNITS:          | 2 Apartments        |  |  |
| APPROX. TOTAL SF:    | 4,400               |  |  |
| ZONING:              | M1-2                |  |  |
| FAR:                 | 2.0                 |  |  |
| TAX CLASS:           | 4                   |  |  |
| NOTES:               | Delivered Vacant    |  |  |

### **TAX MAP**