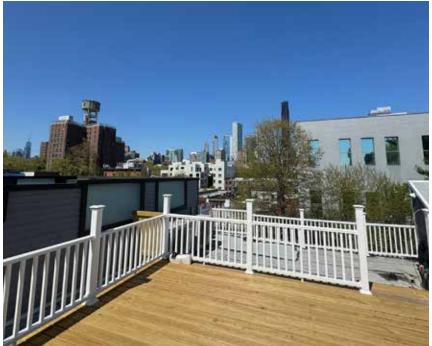

The property offers two brand newly renovated, spacious, duplexed apartments. Unit 1 offers 2 bedrooms and 2 bathrooms with a private backyard, accessible from both floors. Unit 2 offers 3 bedrooms and 3 bathrooms with private rooftop access. Both apartments have washer and dryer in unit. It is fully vacant and move-in ready. The property is built approximately 4,400 square feet on a 25 ft x 100 ft lot.

### **ADDITIONAL PROPERTY PHOTOS**