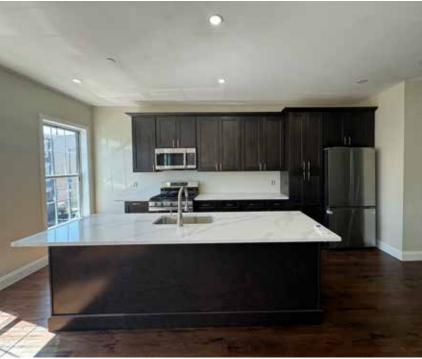

The property offers two brand newly renovated, spacious, duplexed apartments. Unit 1 offers 2 bedrooms and 2 bathrooms with a private backyard, accessible from both floors. Unit 2 offers 3 bedrooms and 3 bathrooms with private rooftop access. Both apartments have washer and dryer in unit. It is fully vacant and move-in ready. The property is built approximately 4,400 square feet on a 25 ft x 100 ft lot.

### **ADDITIONAL PROPERTY PHOTOS**