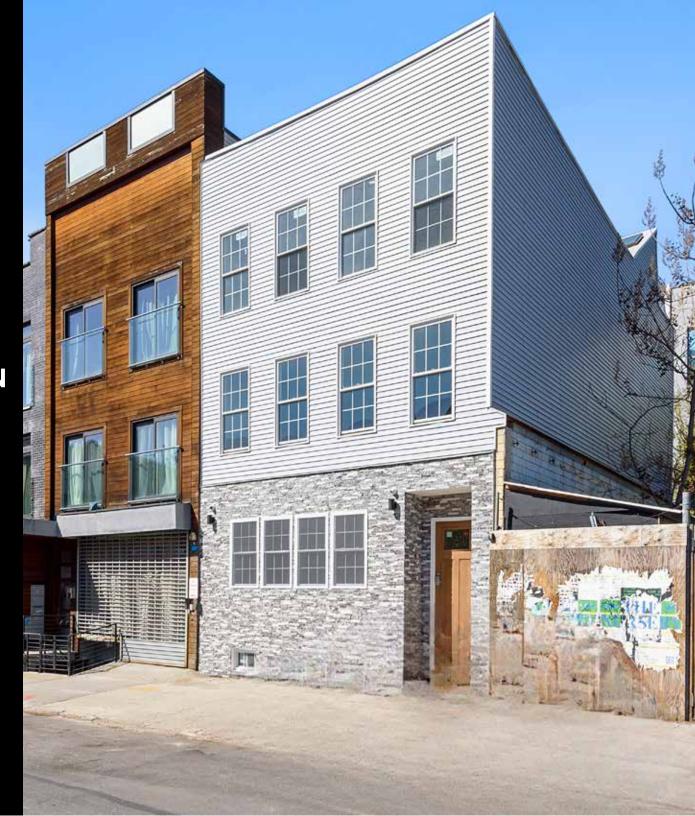

ion has been secured from sources we believe to be reliable, but we make no representations or warranties, expressed or implied, as to the accuracy of the information. References to square footage, age, zoning, lot size are approximate. Buyer must verify the information and bears all risk for any inaccuracies, including the regulatory status of apartments. Any projections, opinions, assumptions or estimates used herein are for example purposes only and do not represent the current or future performance of the property.

# IPRG

**INVESTMENT PRICING** 





**OFFERING PRICE** 

\$4,700,000

### **DELIVERED VACANT**

### **INVESTMENT HIGHLIGHTS**

2 Apartments # of Units 4,400 Gowanus Neighborhood Approx. SF \$2,350,000 Price/Unit \$1,068 4 Price/SF Tax Class

## IPRG

PROPERTY INFORMATION



#### INVESTMENT SUMMARY

Investment Property Realty Group (IPRG) has been exclusively retained to sell 217 Butler Street. The subject property is located between Bond Street & Nevins Street in Gowanus, Brooklyn.

The property offers two brand newly renovated, spacious, duplexed apartments. Unit 1 offers 2 bedrooms and 2 bathrooms with a private backyard, accessible from both floors. Unit 2 offers 3 bedrooms and 3 bathrooms with private rooftop access. Both apartments have washer and dryer in unit. It is fully vacant and move-in ready. The property is built approximately 4,400 square feet on a 25 ft x 100 ft lot.

The property is located within walking distance to the 2, 3, 4, 5, F, A, C, G, Q & R subway lines.

### **BUILDING INFORMATION**

| BLOCK & LOT:         | 00405-0056          |