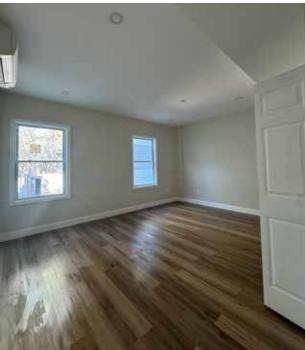

Q & R subway lines.

### **BUILDING INFORMATION**

| BLOCK & LOT:         | 00405-0056          |  |  |
|----------------------|---------------------|--|--|
| NEIGHBORHOOD:        | Gowanus             |  |  |
| CROSS STREETS:       | Bond St & Nevins St |  |  |
| BUILDING DIMENSIONS: | 23 ft x 45 ft       |  |  |
| LOT DIMENSIONS:      | 25 ft x 100 ft      |  |  |
| # OF UNITS:          | 2 Apartments        |  |  |
| APPROX. TOTAL SF:    | 4,400               |  |  |
| ZONING:              | M1-2                |  |  |
| FAR:                 | 2.0                 |  |  |
| TAX CLASS:           | 4                   |  |  |
| NOTES:               | Delivered Vacant    |  |  |

### **TAX MAP**





### **ADDITIONAL PROPERTY PHOTOS**













### **ADDITIONAL PROPERTY PHOTOS**