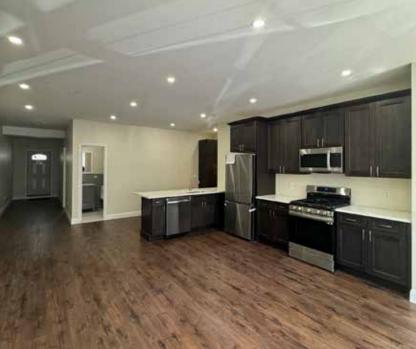

, G, Q & R subway lines.

### **BUILDING INFORMATION**

| BLOCK & LOT:         | 00405-0056          |  |  |
|----------------------|---------------------|--|--|
| NEIGHBORHOOD:        | Gowanus             |  |  |
| CROSS STREETS:       | Bond St & Nevins St |  |  |
| BUILDING DIMENSIONS: | 23 ft x 45 ft       |  |  |
| LOT DIMENSIONS:      | 25 ft x 100 ft      |  |  |
| # OF UNITS:          | 2 Apartments        |  |  |
| APPROX. TOTAL SF:    | 4,400               |  |  |
| ZONING:              | M1-2                |  |  |
| FAR:                 | 2.0                 |  |  |
| TAX CLASS:           | 4                   |  |  |
| NOTES:               | Delivered Vacant    |  |  |

### **TAX MAP**





### **ADDITIONAL PROPERTY PHOTOS**













### **ADDITIONAL PROPERTY PHOTOS**