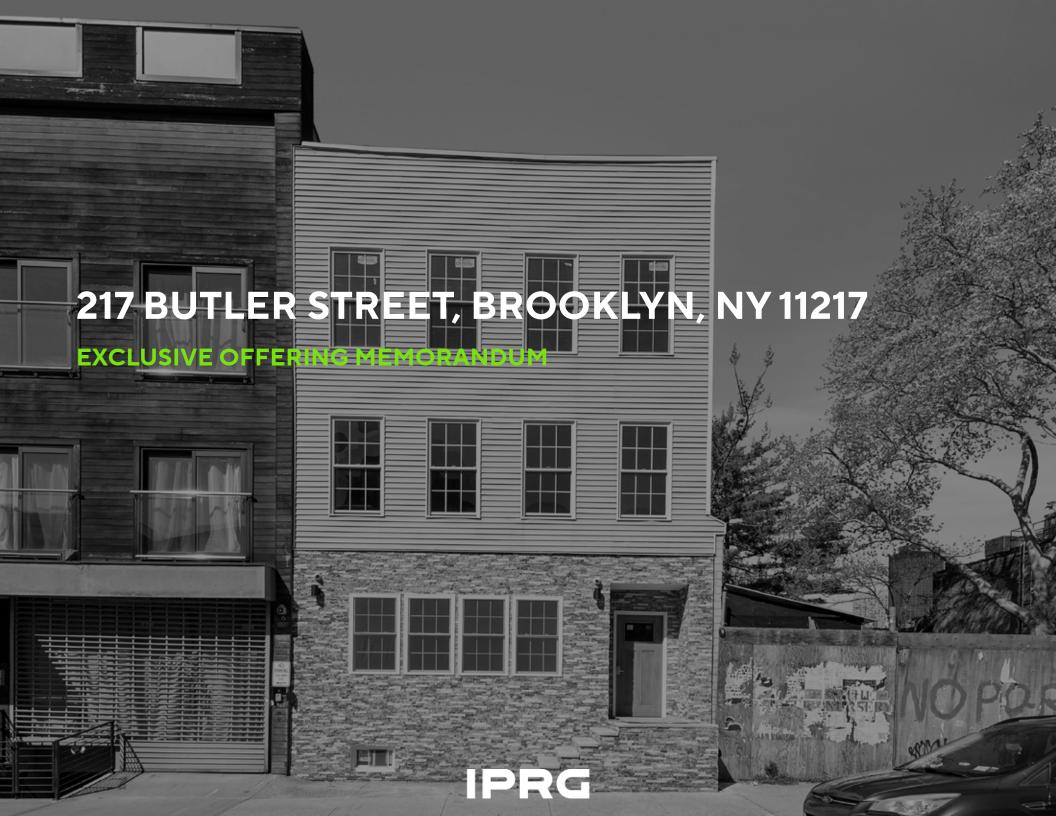

#### INVESTMENT SUMMARY

Investment Property Realty Group (IPRG) has been exclusively retained to sell 217 Butler Street. The subject property is located between Bond Street & Nevins Street in Gowanus, Brooklyn.

The property offers two brand newly renovated, spacious, duplexed apartments. Unit 1 offers 2 bedrooms and 2 bathrooms with a private backyard, accessible from both floors. Unit 2 offers 3 bedrooms and 3 bathrooms with private rooftop access. Both apartments have washer and dryer in unit. It is fully vacant and move-in ready. The property is built approximately 4,400 square feet on a 25 ft x 100 ft lot.