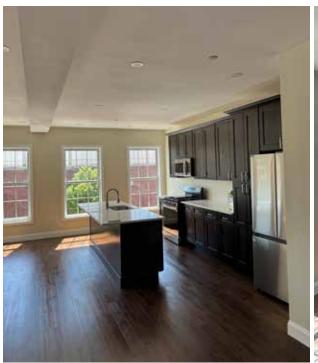

The property offers two brand newly renovated, spacious, duplexed apartments. Unit 1 offers 2 bedrooms and 2 bathrooms with a private backyard, accessible from both floors. Unit 2 offers 3 bedrooms and 3 bathrooms with private rooftop access. Both apartments have washer and dryer in unit. It is fully vacant and move-in ready. The property is built approximately 4,400 square feet on a 25 ft x 100 ft lot.

### **ADDITIONAL PROPERTY PHOTOS**