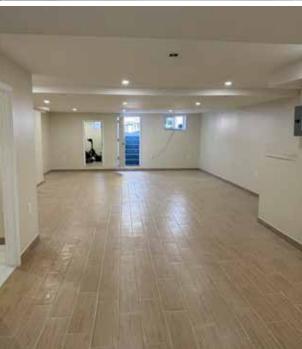

The property offers two brand newly renovated, spacious, duplexed apartments. Unit 1 offers 2 bedrooms and 2 bathrooms with a private backyard, accessible from both floors. Unit 2 offers 3 bedrooms and 3 bathrooms with private rooftop access. Both apartments have washer and dryer in unit. It is fully vacant and move-in ready. The property is built approximately 4,400 square feet on a 25 ft x 100 ft lot.

### **ADDITIONAL PROPERTY PHOTOS**