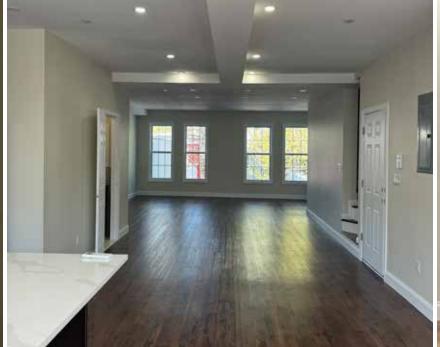

The property offers two brand newly renovated, spacious, duplexed apartments. Unit 1 offers 2 bedrooms and 2 bathrooms with a private backyard, accessible from both floors. Unit 2 offers 3 bedrooms and 3 bathrooms with private rooftop access. Both apartments have washer and dryer in unit. It is fully vacant and move-in ready. The property is built approximately 4,400 square feet on a 25 ft x 100 ft lot.

### **ADDITIONAL PROPERTY PHOTOS**