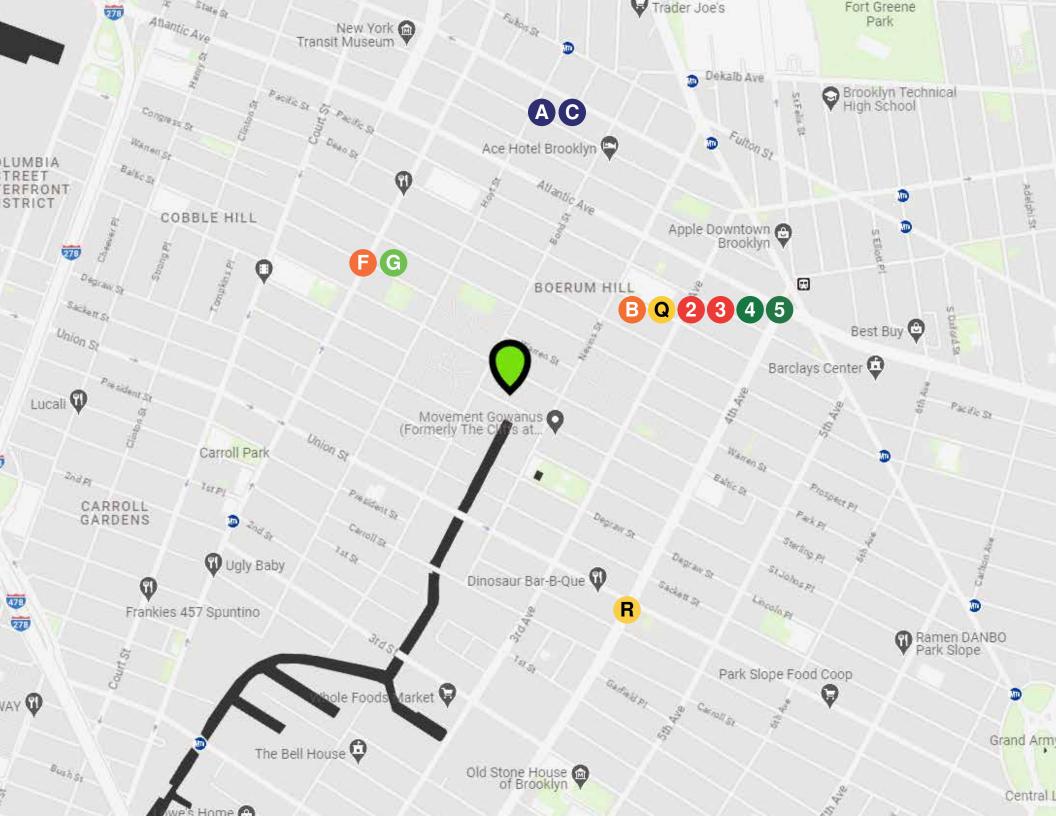

The property is located within walking distance to the 2, 3, 4, 5, F, A, C, G, Q & R subway lines.