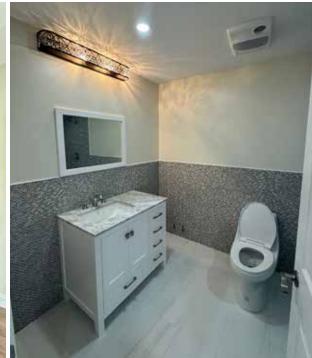

G, Q & R subway lines.

### **BUILDING INFORMATION**

| BLOCK & LOT:         | 00405-0056          |  |  |
|----------------------|---------------------|--|--|
| NEIGHBORHOOD:        | Gowanus             |  |  |
| CROSS STREETS:       | Bond St & Nevins St |  |  |
| BUILDING DIMENSIONS: | 23 ft x 45 ft       |  |  |
| LOT DIMENSIONS:      | 25 ft x 100 ft      |  |  |
| # OF UNITS:          | 2 Apartments        |  |  |
| APPROX. TOTAL SF:    | 4,400               |  |  |
| ZONING:              | M1-2                |  |  |
| FAR:                 | 2.0                 |  |  |
| TAX CLASS:           | 4                   |  |  |
| NOTES:               | Delivered Vacant    |  |  |

### **TAX MAP**





### **ADDITIONAL PROPERTY PHOTOS**













### **ADDITIONAL PROPERTY PHOTOS**