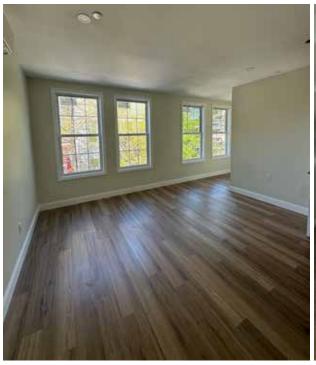

C, G, Q & R subway lines.

### **BUILDING INFORMATION**

| BLOCK & LOT:         | 00405-0056          |  |  |
|----------------------|---------------------|--|--|
| NEIGHBORHOOD:        | Gowanus             |  |  |
| CROSS STREETS:       | Bond St & Nevins St |  |  |
| BUILDING DIMENSIONS: | 23 ft x 45 ft       |  |  |
| LOT DIMENSIONS:      | 25 ft x 100 ft      |  |  |
| # OF UNITS:          | 2 Apartments        |  |  |
| APPROX. TOTAL SF:    | 4,400               |  |  |
| ZONING:              | M1-2                |  |  |
| FAR:                 | 2.0                 |  |  |
| TAX CLASS:           | 4                   |  |  |
| NOTES:               | Delivered Vacant    |  |  |

### **TAX MAP**





### **ADDITIONAL PROPERTY PHOTOS**













### **ADDITIONAL PROPERTY PHOTOS**