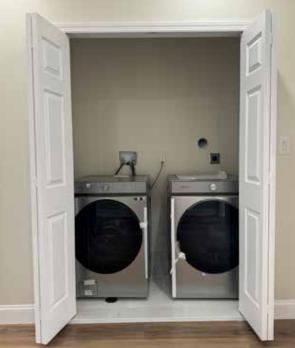

The property offers two brand newly renovated, spacious, duplexed apartments. Unit 1 offers 2 bedrooms and 2 bathrooms with a private backyard, accessible from both floors. Unit 2 offers 3 bedrooms and 3 bathrooms with private rooftop access. Both apartments have washer and dryer in unit. It is fully vacant and move-in ready. The property is built approximately 4,400 square feet on a 25 ft x 100 ft lot.

### **ADDITIONAL PROPERTY PHOTOS**