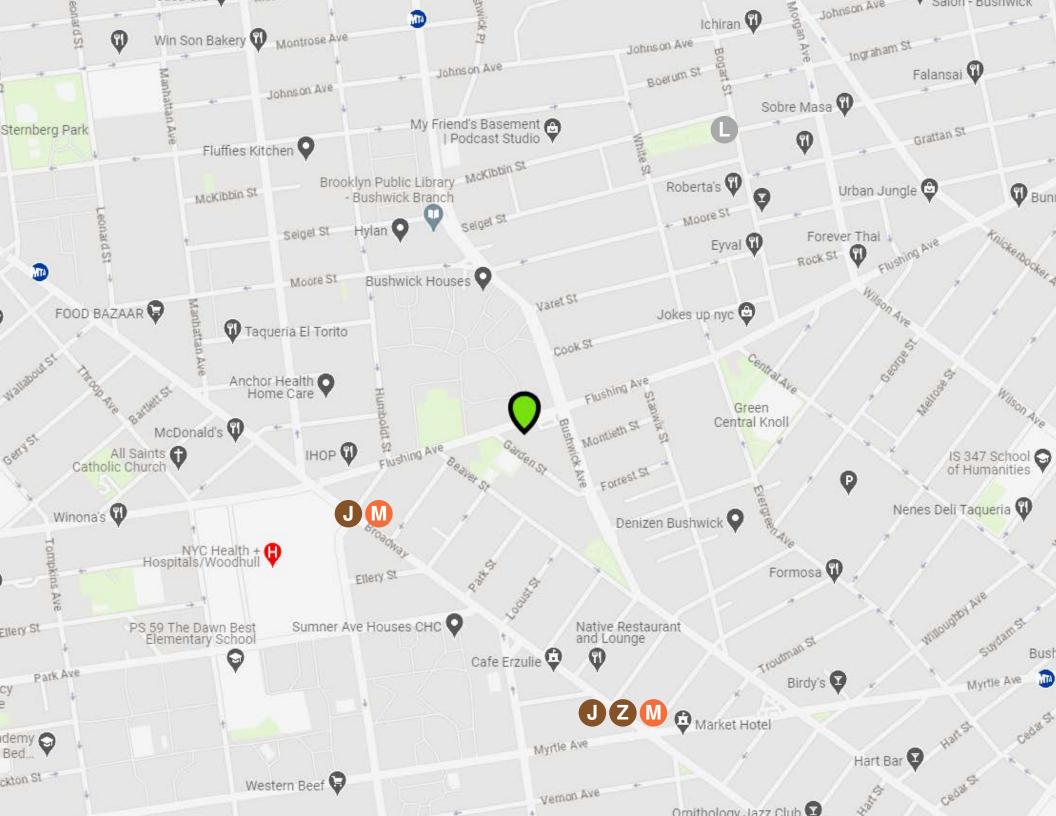

#### INVESTMENT SUMMARY

Investment Property Realty Group (IPRG) has been exclusively retained to sell 858 Flushing Avenue. The subject property is located between Garden Street & Bushwick Avenue in Bushwick, Brooklyn.

The property is located within walking distance to the L, M, J and Z subway lines.