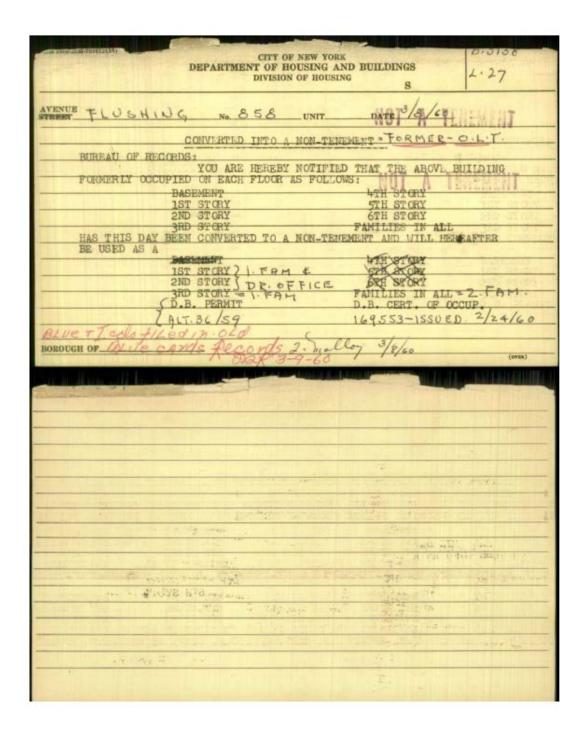

The property offers 2 apartments and 1 commercial space, all of which are vacant. The building is built full approximately 20 ft x 96.5 ft on the ground floor and 20 ft x 45 ft on the 2nd floor, offering approximately 2,725 square feet. 858 Flushing Avenue sits on a 20 ft x 96.5 ft irregular shaped lot which totals approximately 1,825 square feet. There are approximately 2,750 SF of unused air rights with R6A, C2-4 zoning. The total buildable square footage is 5,475 which allows a new owner to develop 8 units, either mixed-use or multifamily. The building is currently non-conforming to the I-Card.

### **ICARD**