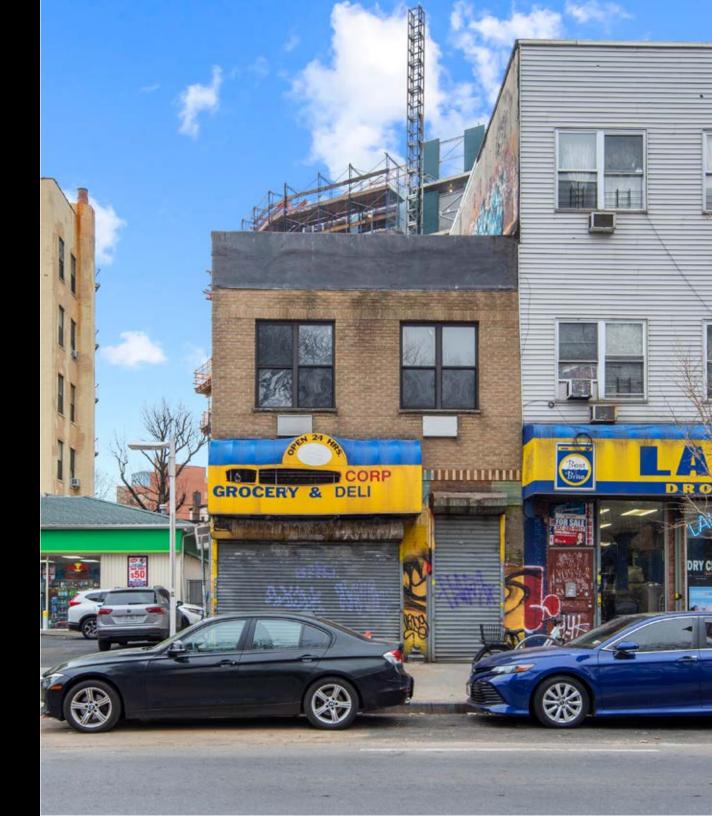

#### INVESTMENT SUMMARY

Investment Property Realty Group (IPRG) has been exclusively retained to sell 858 Flushing Avenue. The subject property is located between Garden Street & Bushwick Avenue in Bushwick, Brooklyn.

The property offers 2 apartments and 1 commercial space, all of which are vacant. The building is built full approximately 20 ft x 96.5 ft on the ground floor and 20 ft x 45 ft on the 2nd floor, offering approximately 2,725 square feet. 858 Flushing Avenue sits on a 20 ft x 96.5 ft irregular shaped lot which totals approximately 1,825 square feet. There are approximately 2,750 SF of unused air rights with R6A, C2-4 zoning. The total buildable square footage is 5,475 which allows a new owner to develop 8 units, either mixed-use or multifamily. The building is currently non-conforming to the I-Card.