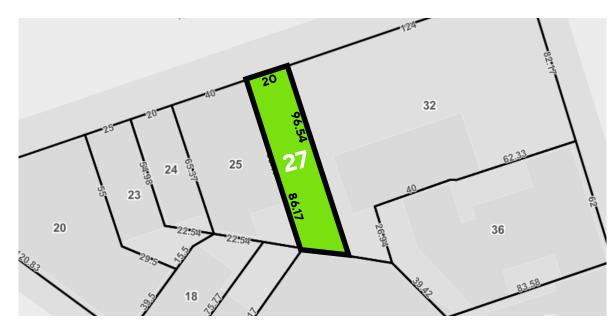

### **BUILDING INFORMATION**

| BLOCK & LOT:           | 03138-0027                      |
|------------------------|---------------------------------|
| NEIGHBORHOOD:          | Bushwick                        |
| CROSS STREETS:         | Bushwick Ave & Garden St        |
| BUILDING DIMENSIONS:   | Ground Floor: 20 ft x 96.5 ft   |
|                        | <b>2nd Floor:</b> 20 ft x 45 ft |
| LOT DIMENSIONS:        | 20 ft x 96.5 ft (Irregular)     |
| # OF UNITS:            | 2 Apts & 1 Store (Vacant)       |
| APPROX. EXISTING SF:   | 2,725                           |
| APPROX. UNUSED AIR RIG | <b>GHTS:</b> 2,750              |
| APPROX. BUILDABLE SF:  | 5,475                           |
| ZONING:                | R6A, C2-4                       |
| FAR:                   | 3.0                             |
| TAX CLASS / ANNUAL TAX | <b>ES</b> : 4 / \$9,723         |

### **TAX MAP**