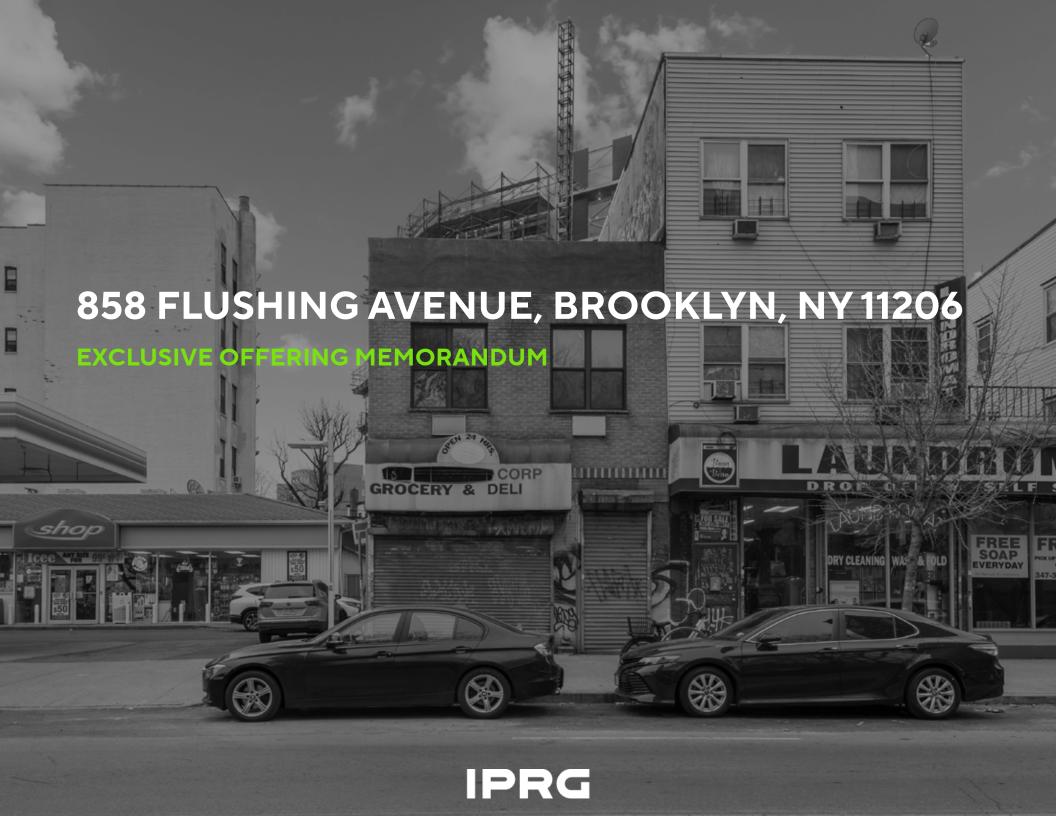

#### INVESTMENT SUMMARY

Investment Property Realty Group (IPRG) has been exclusively retained to sell 858 Flushing Avenue. The subject property is located between Garden Street & Bushwick Avenue in Bushwick, Brooklyn.

The property offers 2 apartments and 1 commercial space, all of which are vacant. The building is built full approximately 20 ft x 96.5 ft on the ground floor and 20 ft x 45 ft on the 2nd floor, offering approximately 2,725 square feet. 858 Flushing Avenue sits on a 20 ft x 96.5 ft irregular shaped lot which totals approximately 1,825 square feet. There are approximately 2,750 SF of unused air rights with R6A, C2-4 zoning. The total buildable square footage is 5,475 which allows a new owner to develop 8 units, either mixed-use or multifamily. The building is currently non-conforming to the I-Card.