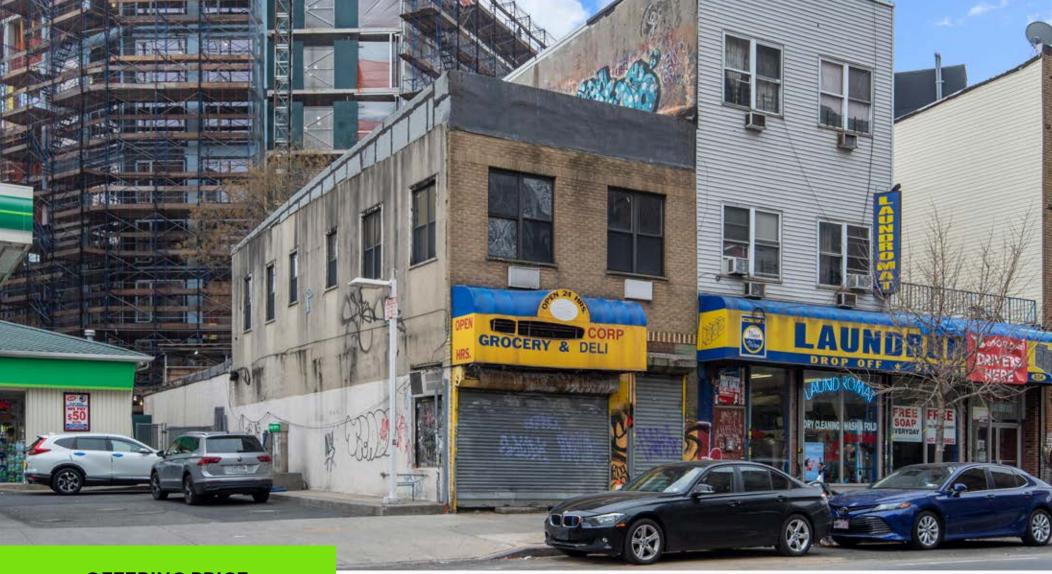

#### INVESTMENT SUMMARY

Investment Property Realty Group (IPRG) has been exclusively retained to sell 858 Flushing Avenue. The subject property is located between Garden Street & Bushwick Avenue in Bushwick, Brooklyn.

The property offers 2 apartments and 1 commercial space, all of which are vacant. The building is built full approximately 20 ft x 96.5 ft on the ground floor and 20 ft x 45 ft on the 2nd floor, offering approximately 2,725 square feet. 858 Flushing Avenue sits on a 20 ft x 96.5 ft irregular shaped lot which totals approximately 1,825 square feet. There are approximately 2,750 SF of unused air rights with R6A, C2-4 zoning. The total buildable square footage is 5,475 which allows a new owner to develop 8 units, either mixed-use or multifamily. The building is currently non-conforming to the I-Card.