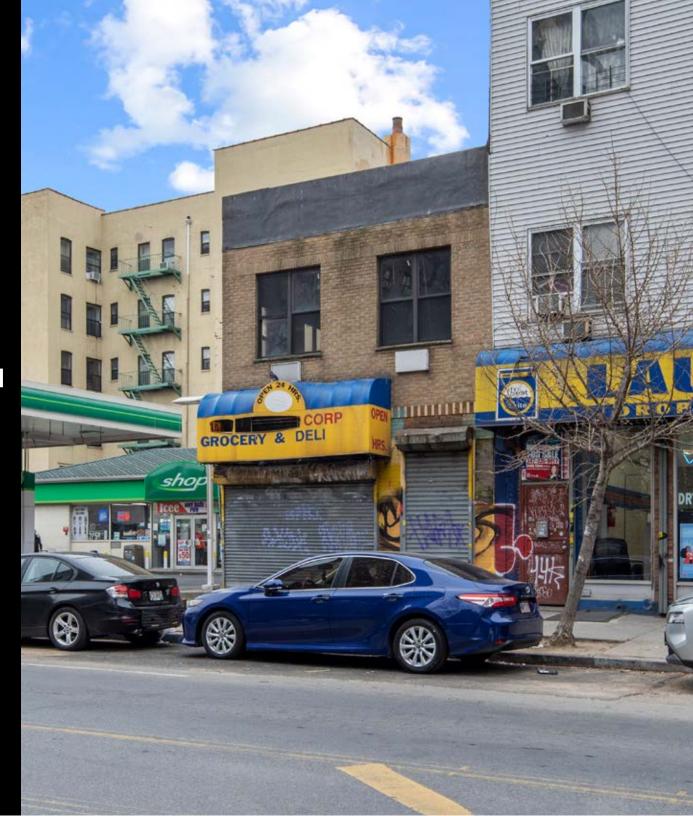

#### INVESTMENT SUMMARY

Investment Property Realty Group (IPRG) has been exclusively retained to sell 858 Flushing Avenue. The subject property is located between Garden Street & Bushwick Avenue in Bushwick, Brooklyn.

The property offers 2 apartments and 1 commercial space, all of which are vacant. The building is built full approximately 20 ft x 96.5 ft on the ground floor and 20 ft x 45 ft on the 2nd floor, offering approximately 2,725 square feet. 858 Flushing Avenue sits on a 20 ft x 96.5 ft irregular shaped lot which totals approximately 1,825 square feet. There are approximately 2,750 SF of unused air rights with R6A, C2-4 zoning. The total buildable square footage is 5,475 which allows a new owner to develop 8 units, either mixed-use or multifamily. The building is currently non-conforming to the I-Card.