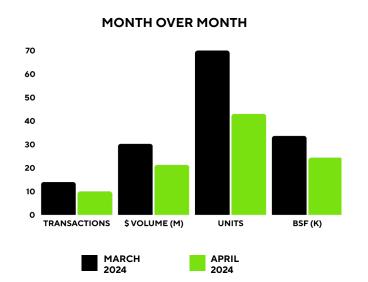

#### MONTH OVER MONTH

COMPARED TO MARCH 2024

| % of CHANGE | <b>↓</b> -29% MoM | <b>↓</b> -30% MoM | <b>↓</b> -39% MoM | <b>↓</b> -28% MoM |
|-------------|-------------------|-------------------|-------------------|-------------------|
| APRIL 2024  | 10                | \$21,291,100      | 43                | 24,340            |
| MARCH 2024  | 14                | \$30,278,087      | 70                | 33,654            |
|             | # OF TRANSACTIONS | DOLLAR VOLUME     | # OF UNITS        | BSF SOLD          |