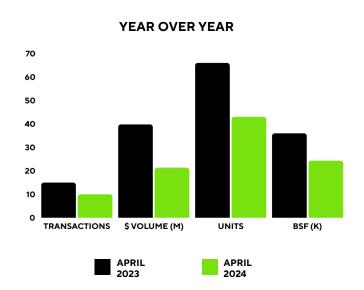

#### YEAR OVER YEAR

COMPARED TO APRIL 2023

| % of CHANGE | <b>⊥</b> -33% YoY | <b>_</b> -47% YoY | <b>⊥</b> -35% YoY | <b>_</b> -33% YoY |
|-------------|-------------------|-------------------|-------------------|-------------------|
| APRIL 2024  | 10                | \$21,291,100      | 43                | 24,340            |
| APRIL 2023  | 15                | \$39,845,000      | 66                | 36,168            |
|             | # OF TRANSACTIONS | DOLLAR VOLUME     | # OF UNITS        | BSF SOLD          |