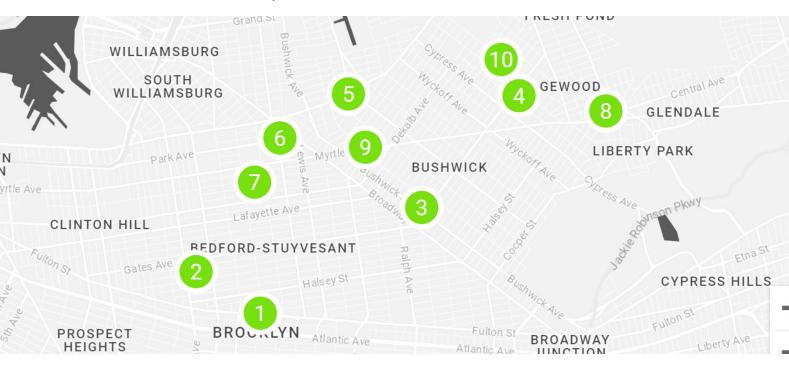

SELECT SALES ACTIVITY ABOVE

**UNITS SOLD** 

**BUILDABLE SF** SOLD

| PRICE       | NEIGHBORHOOD                                                                                                                        | ASSET TYPE                                                                                                                                                                                     | UNITS                                                                                                                                                                                                                                                                                                  |
|-------------|-------------------------------------------------------------------------------------------------------------------------------------|------------------------------------------------------------------------------------------------------------------------------------------------------------------------------------------------|--------------------------------------------------------------------------------------------------------------------------------------------------------------------------------------------------------------------------------------------------------------------------------------------------------|
| \$5,500,000 | Bed-Stuy                                                                                                                            | Development                                                                                                                                                                                    | 11                                                                                                                                                                                                                                                                                                     |
| \$2,800,000 | Bed-Stuy                                                                                                                            | Multi-Family                                                                                                                                                                                   | 4                                                                                                                                                                                                                                                                                                      |
| \$2,670,000 | Bushwick                                                                                                                            | Development                                                                                                                                                                                    | 2                                                                                                                                                                                                                                                                                                      |
| \$2,200,000 | Ridgewood                                                                                                                           | Multi-Family                                                                                                                                                                                   | 7                                                                                                                                                                                                                                                                                                      |
| \$1,600,000 | Bushwick                                                                                                                            | Mixed Use                                                                                                                                                                                      | 4                                                                                                                                                                                                                                                                                                      |
| \$1,400,000 | Bed-Stuy                                                                                                                            | Development                                                                                                                                                                                    | 3                                                                                                                                                                                                                                                                                                      |
| \$1,400,000 | Bed-Stuy                                                                                                                            | Development                                                                                                                                                                                    | 1                                                                                                                                                                                                                                                                                                      |
| \$1,321,100 | Ridgewood                                                                                                                           | Mixed Use                                                                                                                                                                                      | 3                                                                                                                                                                                                                                                                                                      |
| \$1,200,000 | Bushwick                                                                                                                            | Mixed Use                                                                                                                                                                                      | 4                                                                                                                                                                                                                                                                                                      |
| \$1,200,000 | Ridgewood                                                                                                                           | Multi-Family                                                                                                                                                                                   | 4                                                                                                                                                                                                                                                                                                      |
|             | \$5,500,000<br>\$2,800,000<br>\$2,670,000<br>\$2,200,000<br>\$1,600,000<br>\$1,400,000<br>\$1,400,000<br>\$1,321,100<br>\$1,200,000 | \$5,500,000 Bed-Stuy \$2,800,000 Bed-Stuy \$2,670,000 Bushwick \$2,200,000 Ridgewood \$1,600,000 Bushwick \$1,400,000 Bed-Stuy \$1,400,000 Bed-Stuy \$1,321,100 Ridgewood \$1,200,000 Bushwick | \$5,500,000 Bed-Stuy Development \$2,800,000 Bed-Stuy Multi-Family \$2,670,000 Bushwick Development \$2,200,000 Ridgewood Multi-Family \$1,600,000 Bushwick Mixed Use \$1,400,000 Bed-Stuy Development \$1,400,000 Bed-Stuy Development \$1,321,100 Ridgewood Mixed Use \$1,200,000 Bushwick Mixed Use |