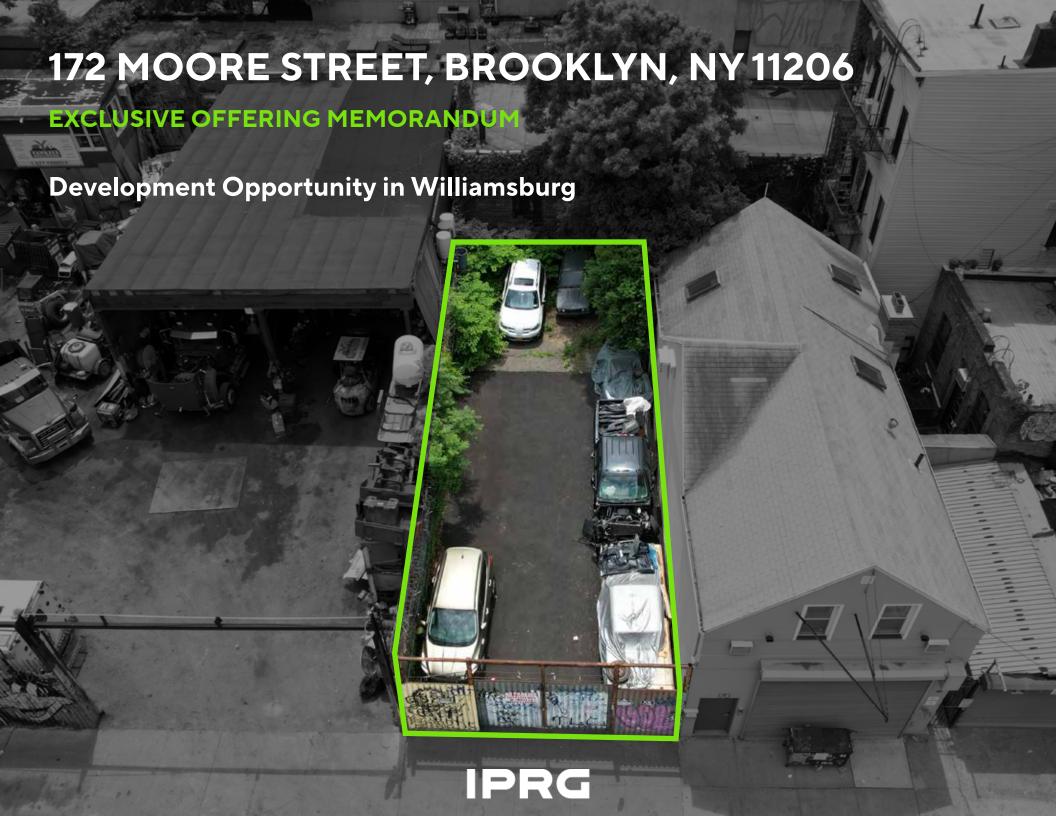

#### **INVESTMENT SUMMARY**

Investment Property Realty Group (IPRG) has been exclusively retained to sell 172 Moore Street. The subject property is located between Bushwick Avenue and White Street in Williamsburg, Brooklyn.

The property offers a vacant lot with 25 feet of frontage on Moore Street. 172 Moore Street is a 25.2 ft x 75 ft lot offering 1,910 sf. with split zoning. Well suited for parking, storage or a savvy developer.

#### **BUILDING INFORMATION**

| BLOCK & LOT:     | 03109-0011              |
|------------------|-------------------------|
| NEIGHBORHOOD:    | Williamsburg            |
| CROSS STREETS:   | Bushwick Ave & White St |
| LOT DIMENSIONS:  | 25.2 ft x 75 ft         |
| APPROX. LOT SF:  | 1,910 SF                |
| ZONING:          | R6, M1-1                |
| COMMERCIAL FAR:  | 1.0                     |
| RESIDENTIAL FAR: | 2.2                     |
| TAX CLASS:       | 4                       |
| NOTES:           | Split Zoning            |
|                  |                         |