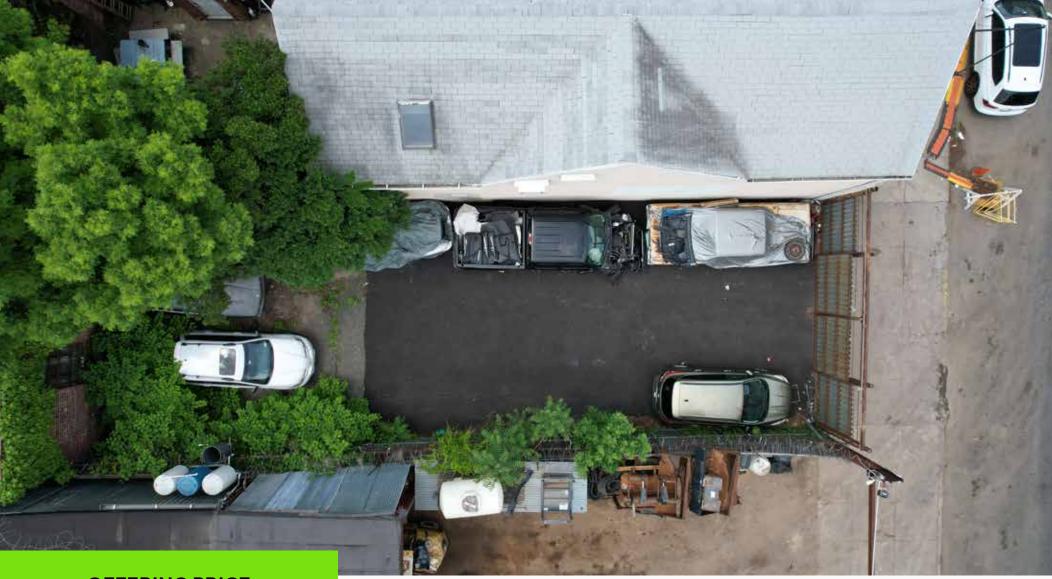

| 718.360.8803     | 718.360.8823     | 718.360.1942     | 718.360.2767      | 718.360.5933         |
| derek@iprg.com  | luke@iprg.com    | donal@iprg.com   | chaynes@iprg.com | tventura@iprg.com | smonteverde@iprg.com |

This information has been secured from sources we believe to be reliable, but we make no representations or warranties, expressed or implied, as to the accuracy of the information. References to square footage, age, zoning, lot size are approximate. Buyer must verify the information and bears all risk for any inaccuracies, including the regulatory status of apartments. Any projections, opinions, assumptions or estimates used herein are for example purposes only and do not represent the current or future performance of the property.

# IPRG

**INVESTMENT PRICING** 





**OFFERING PRICE** 

\$1,000,000

#### **INVESTMENT HIGHLIGHTS**

Williamsburg Neighborhood

1.0 Commercial FAR 25.2 ft X 75 ft Lot Dimensions

**EMPTY LOT WITH SPLIT ZONING** 

R6, M1-1 Zoning 2.2

Residential FAR

**1,910** Lot Size

# IPRG

PROPERTY INFORMATION



#### **INVESTMENT SUMMARY**

Investment Property Realty Group (IPRG) has been exclusively retained to sell 172 Moore Street. The subject property is located between Bushwick Avenue and White Street in Williamsburg, Brooklyn.

The property offers a vacant lot with 25 feet of frontage on Moore Street. 172 Moore Street is a 25.2 ft x 75 ft lot offering 1,910 sf. with split zoning. Well suited for parking, storage or a savvy developer.

The property is located within walking distance to the J, M, & L subway lines.

#### **BUILDI