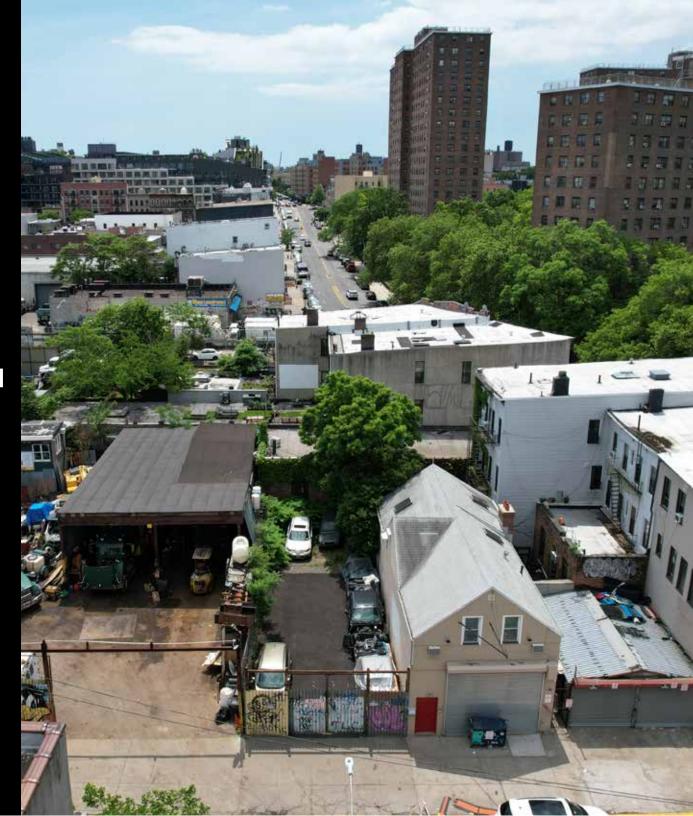

rces we believe to be reliable, but we make no representations or warranties, expressed or implied, as to the accuracy of the information. References to square footage, age, zoning, lot size are approximate. Buyer must verify the information and bears all risk for any inaccuracies, including the regulatory status of apartments. Any projections, opinions, assumptions or estimates used herein are for example purposes only and do not represent the current or future performance of the property.

# IPRG

**INVESTMENT PRICING** 





**OFFERING PRICE** 

\$1,000,000

#### **INVESTMENT HIGHLIGHTS**

Williamsburg Neighborhood

1.0 Commercial FAR 25.2 ft X 75 ft Lot Dimensions

**EMPTY LOT WITH SPLIT ZONING** 

R6, M1-1 Zoning 2.2

Residential FAR

**1,910** Lot Size

# IPRG

PROPERTY INFORMATION



#### **INVESTMENT SUMMARY**

Investment Property Realty Group (IPRG) has been exclusively retained to sell 172 Moore Street. The subject property is located between Bushwick Avenue and White Street in Williamsburg, Brooklyn.

The property offers a vacant lot with 25 feet of frontage on Moore Street. 172 Moore Street is a 25.2 ft x 75 ft lot offering 1,910 sf. with split zoning. Well suited for parking, storage or a savvy developer.

The property is located within walking distance to the J, M, & L subway lines.

#### **BUILDING INFORMATION**

| BLOCK & LOT:     | 03109-0011              |
|------------------|-------------------------|
| NEIGHBORHOOD:    | Williamsburg            |
| CROSS STREETS:   | Bushwick Ave & White St |
| LOT DIMENSIONS:  | 25.2 ft x 75 ft         |
| APPROX. LOT S