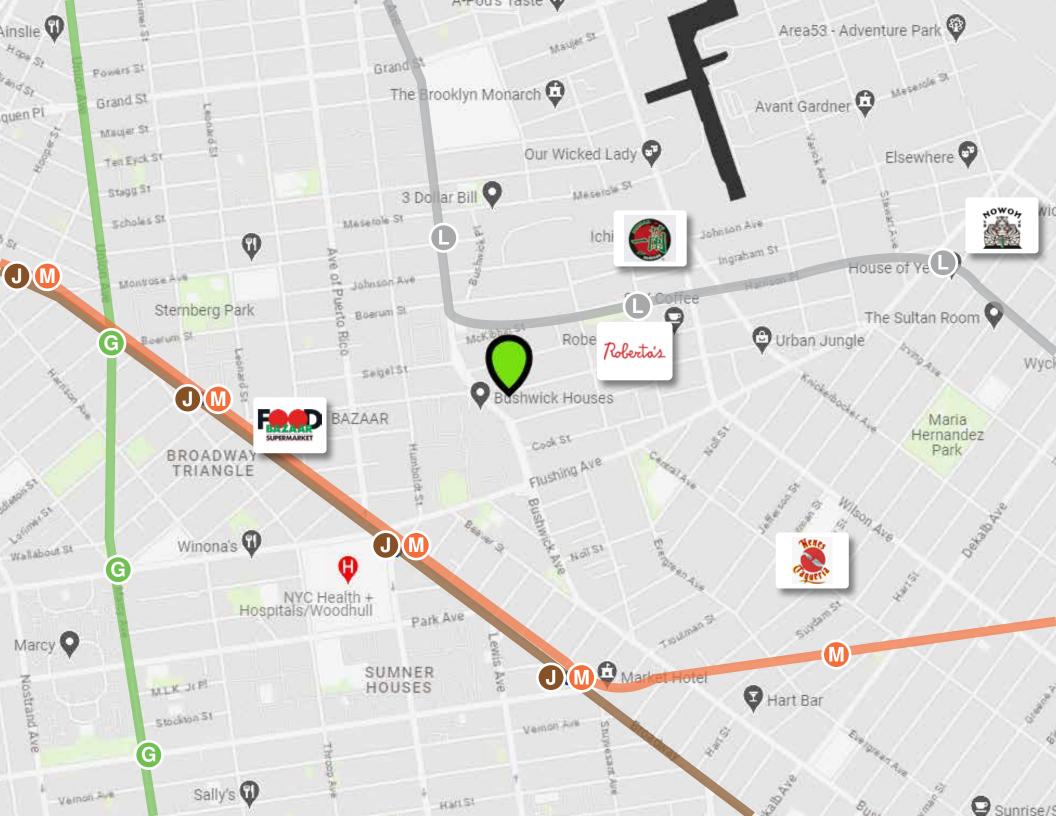

75 ft lot offering 1,910 sf. with split zoning. Well suited for parking, storage or a savvy developer.

The property is located within walking distance to the J, M, & L subway lines.

#### **BUILDING INFORMATION**

| BLOCK & LOT:     | 03109-0011              |
|------------------|-------------------------|
| NEIGHBORHOOD:    | Williamsburg            |
| CROSS STREETS:   | Bushwick Ave & White St |
| LOT DIMENSIONS:  | 25.2 ft x 75 ft         |
| APPROX. LOT SF:  | 1,910 SF                |
| ZONING:          | R6, M1-1                |
| COMMERCIAL FAR:  | 1.0                     |
| RESIDENTIAL FAR: | 2.2                     |
| TAX CLASS:       | 4                       |
| NOTES:           | Split Zoning            |
|                  |                         |

#### **TAX MAP**





### **ZONING MAP**



## **ADDITIONAL PROPERTY PHOTOS**