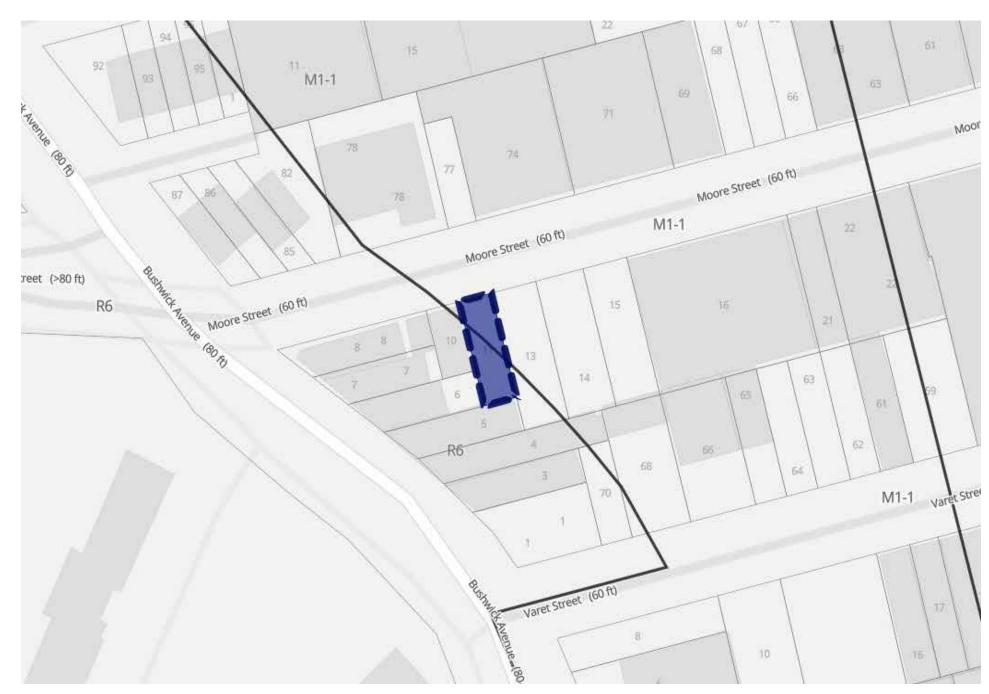

#### **BUILDING INFORMATION**

| BLOCK & LOT:     | 03109-0011              |
|------------------|-------------------------|
| NEIGHBORHOOD:    | Williamsburg            |
| CROSS STREETS:   | Bushwick Ave & White St |
| LOT DIMENSIONS:  | 25.2 ft x 75 ft         |
| APPROX. LOT SF:  | 1,910 SF                |
| ZONING:          | R6, M1-1                |
| COMMERCIAL FAR:  | 1.0                     |
| RESIDENTIAL FAR: | 2.2                     |
| TAX CLASS:       | 4                       |
| NOTES:           | Split Zoning            |
|                  |                         |

### **ZONING MAP**