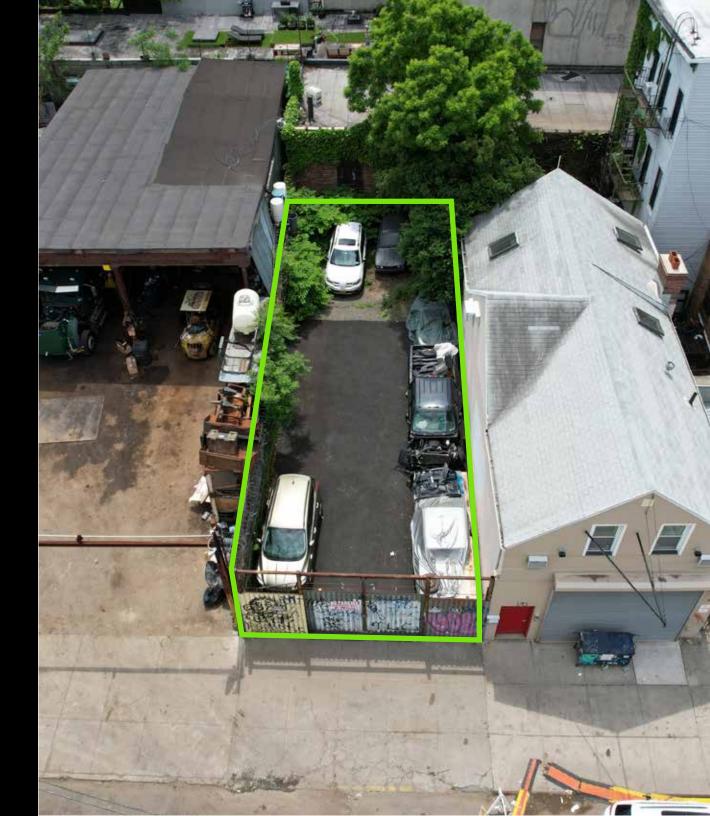

#### **INVESTMENT SUMMARY**

Investment Property Realty Group (IPRG) has been exclusively retained to sell 172 Moore Street. The subject property is located between Bushwick Avenue and White Street in Williamsburg, Brooklyn.

The property offers a vacant lot with 25 feet of frontage on Moore Street. 172 Moore Street is a 25.2 ft x 75 ft lot offering 1,910 sf. with split zoning. Well suited for parking, storage or a savvy developer.

#### **BUILDING INFORMATION**

| BLOCK & LOT:     | 03109-0011              |
|------------------|-------------------------|
| NEIGHBORHOOD:    | Williamsburg            |
| CROSS STREETS:   | Bushwick Ave & White St |
| LOT DIMENSIONS:  | 25.2 ft x 75 ft         |
| APPROX. LOT SF:  | 1,910 SF                |
| ZONING:          | R6, M1-1                |
| COMMERCIAL FAR:  | 1.0                     |
| RESIDENTIAL FAR: | 2.2                     |
| TAX CLASS:       | 4                       |
| NOTES:           | Split Zoning            |
|                  |                         |