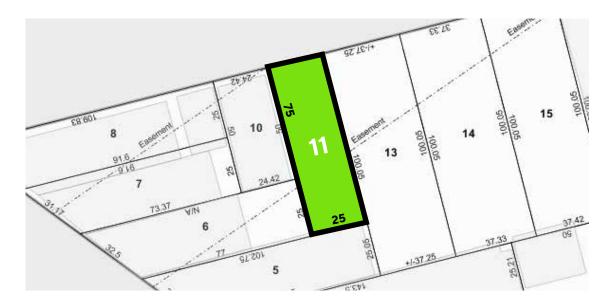

#### **BUILDING INFORMATION**

| BLOCK & LOT:     | 03109-0011              |
|------------------|-------------------------|
| NEIGHBORHOOD:    | Williamsburg            |
| CROSS STREETS:   | Bushwick Ave & White St |
| LOT DIMENSIONS:  | 25.2 ft x 75 ft         |
| APPROX. LOT SF:  | 1,910 SF                |
| ZONING:          | R6, M1-1                |
| COMMERCIAL FAR:  | 1.0                     |
| RESIDENTIAL FAR: | 2.2                     |
| TAX CLASS:       | 4                       |
| NOTES:           | Split Zoning            |
|                  |                         |

#### **TAX MAP**