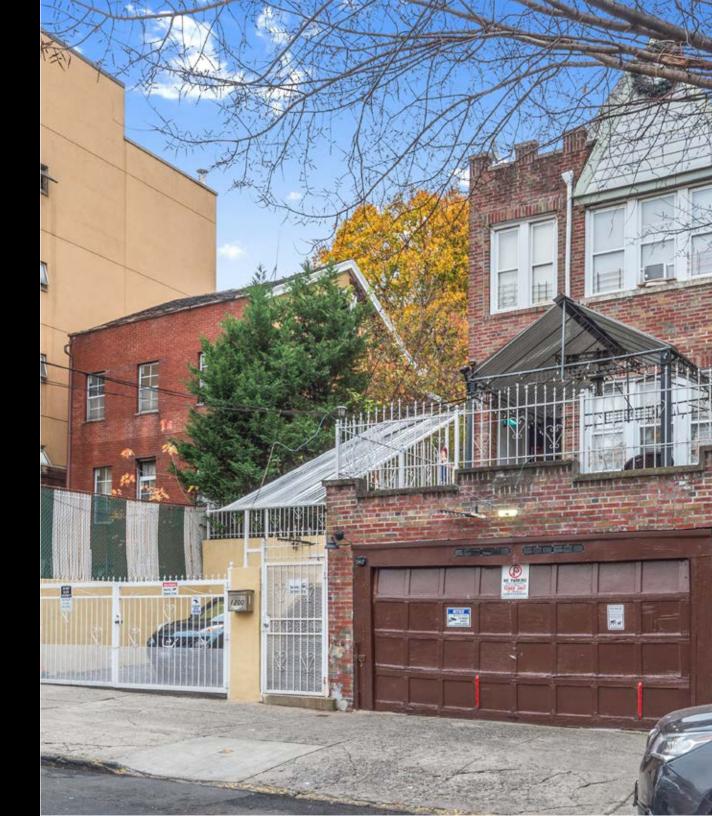

#### **INVESTMENT SUMMARY**

Investment Property Realty Group (IPRG) has been exclusively retained to sell 1200 Franklin Ave. The subject property is located between East 167th Street and East 168th Street in Morrisania, Bronx.

The property offers 13,992 buildable square feet in R6 zoning. A developer can construct a new building with up to 20 apartments.

The property is located within walking distance to the 2 & 5 subway lines.

The property will be delivered vacant.