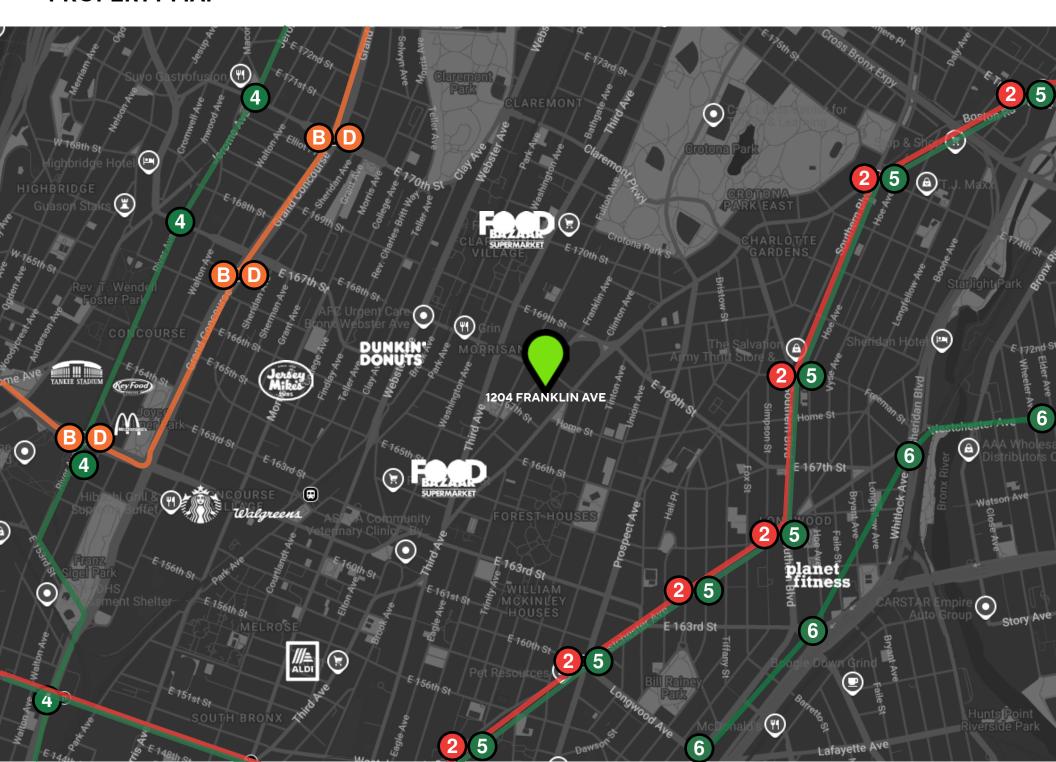

The property offers 13,992 buildable square feet in R6 zoning. A developer can construct a new building with up to 20 apartments.

The property is located within walking distance to the 2 & 5 subway lines.

### **PROPERTY MAP**