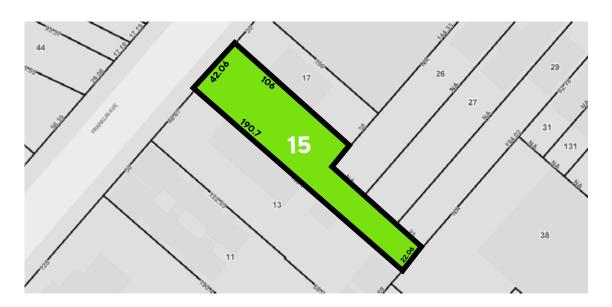

### **INVESTMENT HIGHLIGHTS**

13,992 42.06 ft x 190.7 ft (Irregular) R6 Total Buildable SF Lot Dimensions Zoning

\$89 Price/Buildable SF 2.2 FAR

### **BUILDING INFORMATION**

| BLOCK & LOT:        | 02614-0015                      |  |
|---------------------|---------------------------------|--|
| NEIGHBORHOOD:       | Morrisania                      |  |
| CROSS STREETS:      | E 167th St & E 168th St         |  |
| LOT DIMENSIONS:     | 42.06 ft x 190.7 ft (Irregular) |  |
| LOT SF:             | 6,360                           |  |
| TOTAL BUILDABLE SF: | 13,992                          |  |
| ZONING:             | R6                              |  |
| FAR:                | 2.2                             |  |
| TAX CLASS:          | 1 (\$5,528)                     |  |

### **TAX MAP**