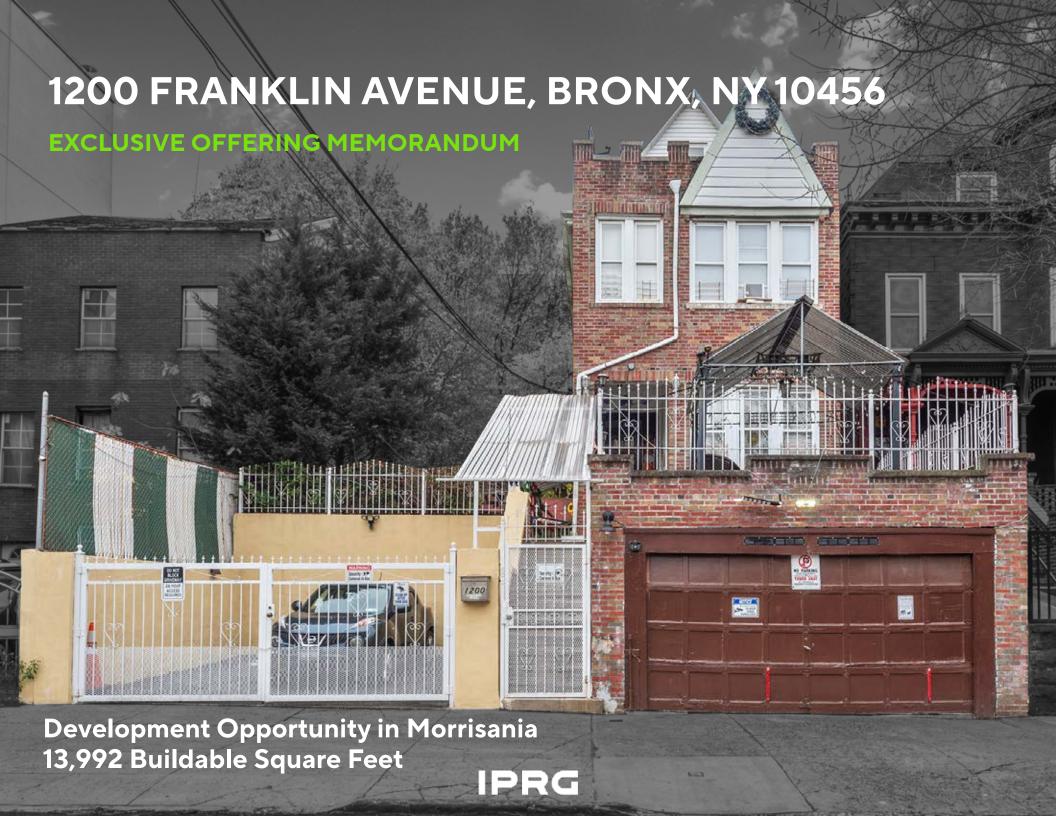

#### **INVESTMENT SUMMARY**

Investment Property Realty Group (IPRG) has been exclusively retained to sell 1200 Franklin Ave. The subject property is located between East 167th Street and East 168th Street in Morrisania, Bronx.

The property offers 13,992 buildable square feet in R6 zoning. A developer can construct a new building with up to 20 apartments.

The property is located within walking distance to the 2 & 5 subway lines.

The property will be delivered vacant.