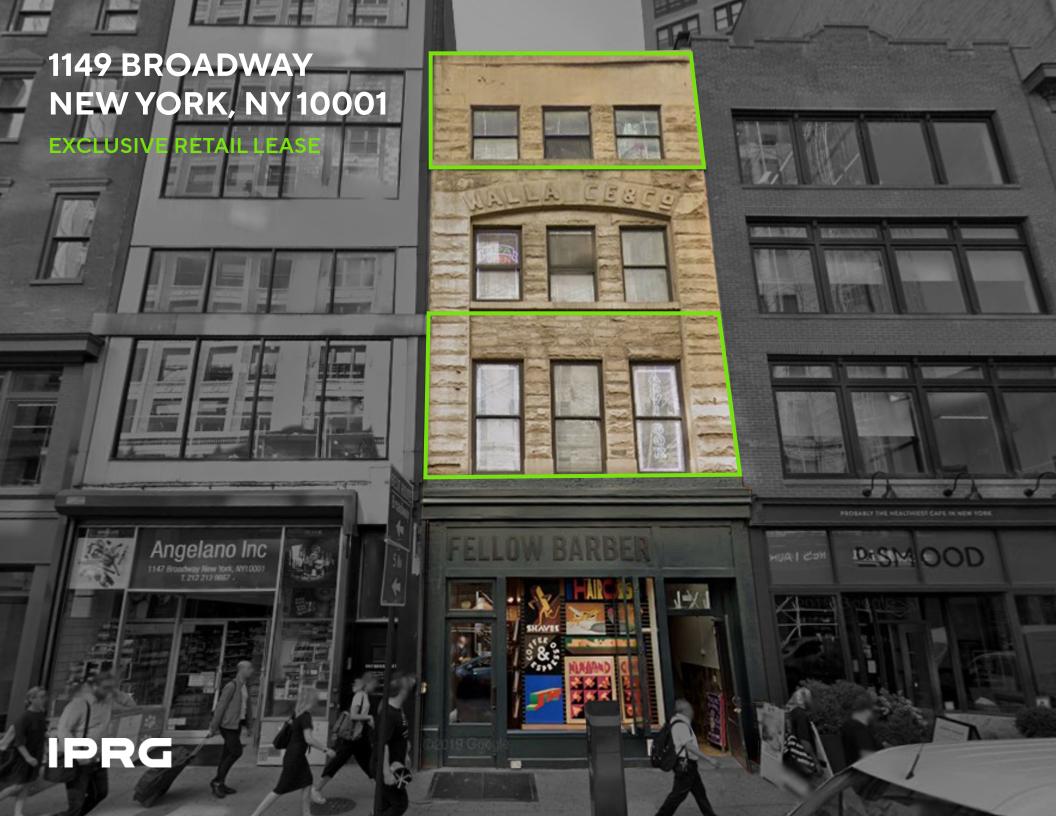

## **EXECUTIVE SUMMARY**

1149 BROADWAY

#### **SPACE A (2ND FLOOR)**

\$5,000/Month 800 SF

Ask Size

20' 10'

Frontage Ceiling Height

**Immediate** 

Possession

#### **SPACE B (4TH FLOOR)**

\$5,000/Month 800 SF

Ask Size

20' 10'

Frontage Ceiling Height

**Immediate** 

Possession