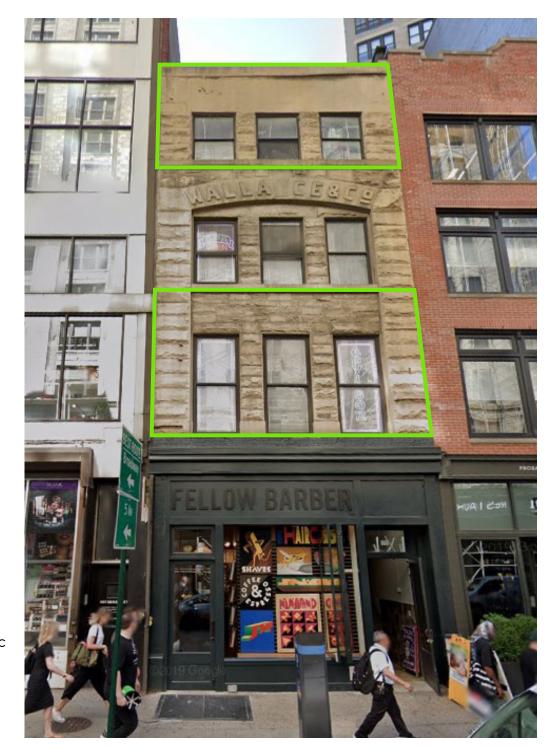

#### **SPACE A (2ND FLOOR)**

\$5,000/Month 800 SF

Ask Size

20' 10'

Frontage Ceiling Height

**Immediate** 

Possession

#### **SPACE B (4TH FLOOR)**

\$5,000/Month 800 SF

Ask Size

20' 10'

Frontage Ceiling Height

**Immediate** 

Possession